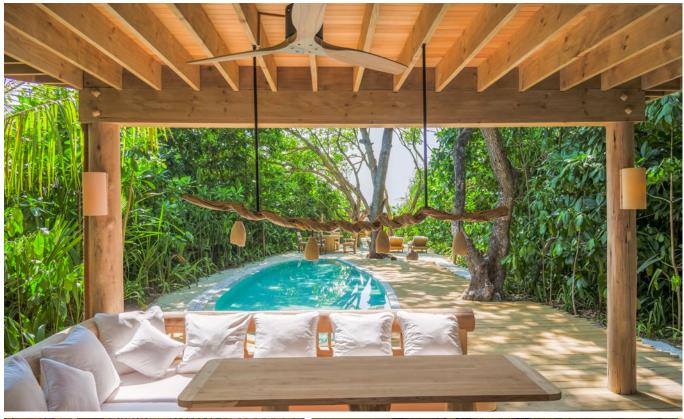

## All the luxurious details

- Double-storey villa with upstairs terrace with daybed
- Spacious master bedroom with king size bed with en suite toilet on the ground floor
- Guest bedroom with en suite bathroom on the first floor
- Private pool
- Large sitting room with daybed/sofas and a swing by the pool
- Luxurious open-air garden bathroom with large bathtub, separate shower and large hanging mirror
- Wine fridge
- Overhead fan, air conditioning, extensive mini bar and personal safe
- DVD player and Bose Hi-fi system with docking station for personal iPods
- Bicycles are provided for all villas
- Wi-Fi connection is provided in villa on request
- Mr./Ms. Friday (Butler) service for all villas
- IDD telephones

First Floor

- A Entrance
- B Pool
- C Daybed
- D Swing
- E Living Room
- F Mini Bar
- G Master Bedroom
- H Dressing Room
- I Master Bathroom
- J Outdoor Bathroom
- L Guest Bedroom
- L Dressing Room
- M Guest Bathroom
- N Daybed
- O Bridge
- P Upper Floor Outdoor Terrace