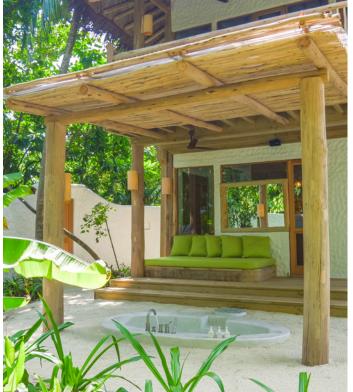

## 2 Bedroom Crusoe Villa Suite with Pool (Villa 45)

Two bedrooms

Total area 649 sqm. / 6,986 sq.ft. | Max Occupancy – four adults and two children

Discover a burst of excitement in this playfully indulgent luxury suite. Upstairs and downstairs bedrooms, a choice of sitting areas high and low, a swimming pool of your own, direct beach access, two lush open-air garden bathrooms, personal bicycles for island exploration and more. Discover your favourite spot. Ours? The private balcony reached via the gangway off the upstairs bedroom.

## All the luxurious details

- Double-storey villa with upstairs terrace with daybed
- Spacious master bedroom with king size bed with en suite toilet on the ground floor
- Guest bedroom with en suite bathroom on the first floor
- Private pool
- Large sitting room with daybed/sofas and a swing by the pool
- Luxurious open-air garden bathroom with large bathtub, separate shower and large hanging mirror
- Wine fridge
- Overhead fan, air conditioning, extensive mini bar and personal safe
- DVD player and Bose Hi-fi system with docking station for personal iPods
- Bicycles are provided for all villas
- Wi-Fi connection is provided in villa on request
- Mr./Ms. Friday (Butler) service for all villas
- IDD telephones