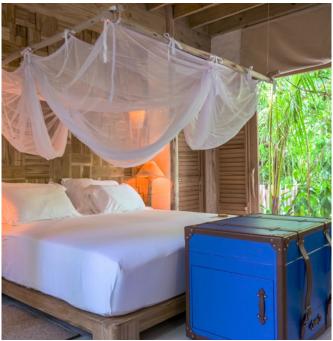

## All the luxurious details

- Double-storey villa with upstairs terrace with daybed
- Spacious master bedroom with king size bed with en suite toilet on the ground floor
- Guest bedroom with en suite bathroom on the first floor
- Private pool
- Large sitting room with daybed/sofas and a swing by the pool
- Luxurious open-air garden bathroom with large bathtub, separate shower and large hanging mirror
- Wine fridge
- Overhead fan, air conditioning, extensive mini bar and personal safe
- DVD player and Bose Hi-fi system with docking station for personal iPods
- Bicycles are provided for all villas
- Wi-Fi connection is provided in villa on request
- Mr./Ms. Friday (Butler) service for all villas
- IDD telephones