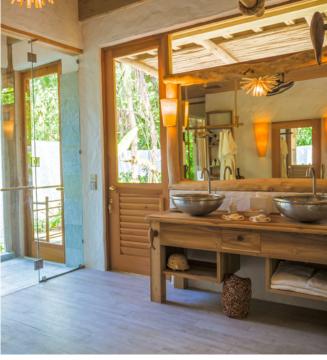

## All the luxurious details

- Double-storey villa with upstairs terrace with daybed
- Spacious master bedroom with king size bed with en suite toilet on the ground floor
- Guest bedroom with en suite bathroom on the first floor
- Private pool
- Large sitting room with daybed/sofas and a swing by the pool
- Luxurious open-air garden bathroom with large bathtub, separate shower and large hanging mirror
- Wine fridge
- Overhead fan, air conditioning, extensive mini bar and personal safe
- DVD player and Bose Hi-fi system with docking station for personal iPods
- Bicycles are provided for all villas
- Wi-Fi connection is provided in villa on request
- Mr./Ms. Friday (Butler) service for all villas
- IDD telephones