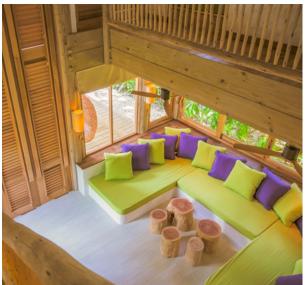

## All the luxurious details

- Double-storey villa with upstairs terrace with daybed
- Spacious master bedroom with king size bed with en suite toilet on the ground floor
- Guest bedroom with en suite bathroom on the first floor
- Private pool
- Large sitting room with daybed/sofas and a swing by the pool
- Luxurious open-air garden bathroom with large bathtub, separate shower and large hanging mirror
- Wine fridge
- Overhead fan, air conditioning, extensive mini bar and personal safe
- DVD player and Bose Hi-fi system with docking station for personal iPods
- Bicycles are provided for all villas
- Wi-Fi connection is provided in villa on request
- Mr./Ms. Friday (Butler) service for all villas
- IDD telephones

First Floor

- A Entrance
- B Pool
- C Daybed
- D Swing
- E Living Room
- F Mini Bar
- G Master Bedroom
- H Dressing Room
- I Master Bathroom
- J Outdoor Bathroom
- L Guest Bedroom
- L Dressing Room
- M Guest Bathroom
- N Daybed
- O Bridge
- P Upper Floor Outdoor Terrace