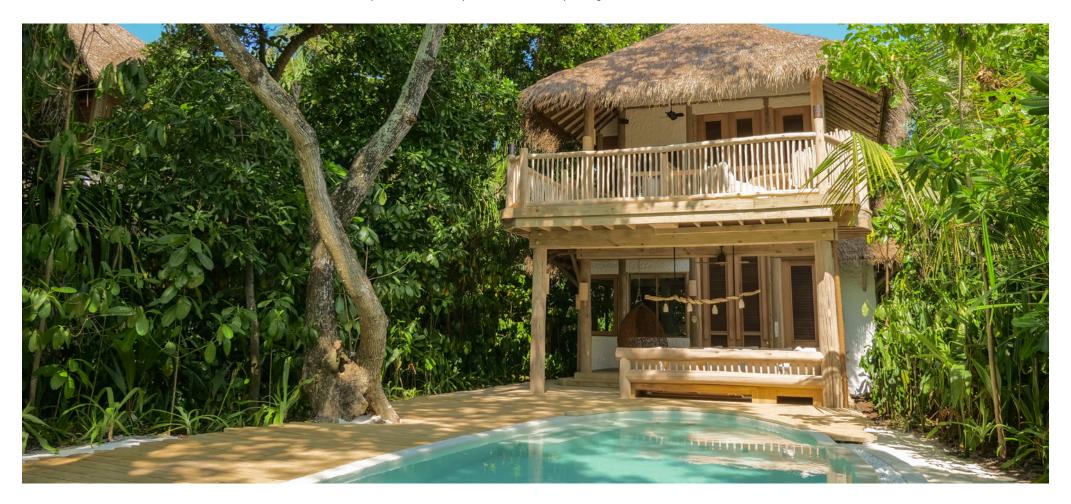

## 2 Bedroom Crusoe Villa Suite with Pool (Villa 45)

Two bedrooms

Total area 649 sqm. / 6,986 sq.ft. | Max Occupancy – four adults and two children

Discover a burst of excitement in this playfully indulgent luxury suite. Upstairs and downstairs bedrooms, a choice of sitting areas high and low, a swimming pool of your own, direct beach access, two lush open-air garden bathrooms, personal bicycles for island exploration and more. Discover your favourite spot. Ours? The private balcony reached via the gangway off the upstairs bedroom.

## All the luxurious details

- Double-storey villa with upstairs terrace with daybed
- Spacious master bedroom with king size bed with en suite toilet on the ground floor
- Guest bedroom with en suite bathroom on the first floor
- Private pool
- Large sitting room with daybed/sofas and a swing by the pool
- Luxurious open-air garden bathroom with large bathtub, separate shower and large hanging mirror
- Wine fridge
- Overhead fan, air conditioning, extensive mini bar and personal safe
- DVD player and Bose Hi-fi system with docking station for personal iPods
- Bicycles are provided for all villas
- Wi-Fi connection is provided in villa on request
- Mr./Ms. Friday (Butler) service for all villas
- IDD telephones