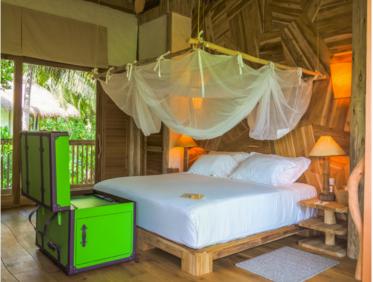

## All the luxurious details

- Double-storey villa with upstairs terrace with daybed
- Spacious master bedroom with king size bed with en suite toilet on the ground floor
- Guest bedroom with en suite bathroom on the first floor
- Private pool
- Large sitting room with daybed/sofas and a swing by the pool
- Luxurious open-air garden bathroom with large bathtub, separate shower and large hanging mirror
- Wine fridge
- Overhead fan, air conditioning, extensive mini bar and personal safe
- DVD player and Bose Hi-fi system with docking station for personal iPods
- Bicycles are provided for all villas
- Wi-Fi connection is provided in villa on request
- Mr./Ms. Friday (Butler) service for all villas
- IDD telephones

First Floor

- A Entrance
- B Pool
- C Daybed
- D Swing
- E Living Room
- F Mini Bar
- G Master Bedroom
- H Dressing Room
- I Master Bathroom
- J Outdoor Bathroom
- L Guest Bedroom
- L Dressing Room
- M Guest Bathroom
- N Daybed
- O Bridge
- P Upper Floor Outdoor Terrace