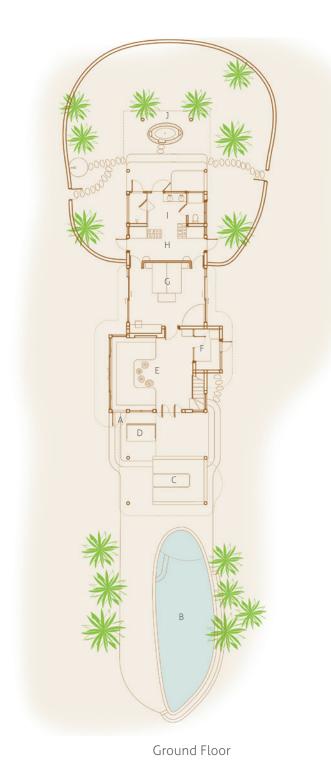

First Floor

- A Entrance
- B Pool
- C Daybed
- D Swing
- E Living Room
- F Mini Bar
- G Master Bedroom
- H Dressing Room
- I Master Bathroom
- J Outdoor Bathroom
- L Guest Bedroom
- L Dressing Room
- M Guest Bathroom
- N Daybed
- O Bridge
- P Upper Floor Outdoor Terrace