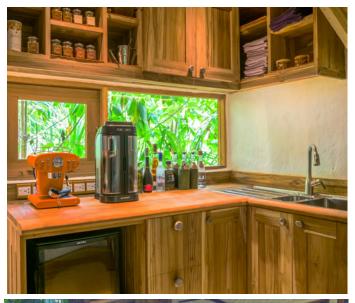

## All the luxurious details

- Double-storey villa with upstairs terrace with daybed
- Spacious master bedroom with king size bed with en suite toilet on the ground floor
- Guest bedroom with en suite bathroom on the first floor
- Private pool
- Large sitting room with daybed/sofas and a swing by the pool
- Luxurious open-air garden bathroom with large bathtub, separate shower and large hanging mirror
- Wine fridge
- Overhead fan, air conditioning, extensive mini bar and personal safe
- DVD player and Bose Hi-fi system with docking station for personal iPods
- Bicycles are provided for all villas
- Wi-Fi connection is provided in villa on request
- Mr./Ms. Friday (Butler) service for all villas
- IDD telephones