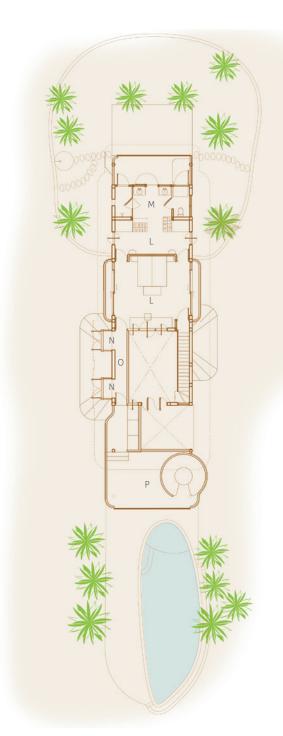

First Floor

- A Entrance
- B Pool
- C Daybed
- D Swing
- E Living Room
- F Mini Bar
- G Master Bedroom
- H Dressing Room
- I Master Bathroom
- J Outdoor Bathroom
- L Guest Bedroom
- L Dressing Room
- M Guest Bathroom
- N Daybed
- O Bridge
- P Upper Floor Outdoor Terrace