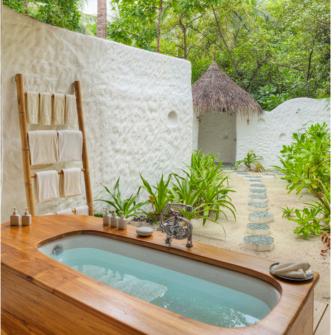

## All the luxurious details

- Double-storey villa with terrace with daybed and swing
- Spacious master bedroom with en suite toilet on the first floor
- Guest bedroom with en suite bathroom on ground floor
- Private pool
- Living room on ground floor with large daybed
- Gangway with ropes leading to upstairs terrace with daybed and swing
- Dining table and large daybed for two on upstairs terrace
- Staircase from garden directly to upstairs terrace
- Private outside sitting area next to private pool with sun loungers
- Open-air garden bathroom with steam room, large bathtub and two separate showers
- Overhead fan, air conditioning, extensive mini bar and personal safe
- DVD player and Bose Hi-fi system with docking station for personal iPods
- Bicycles are provided for all villas
- Wi-Fi connection is provided in villa on request
- Mr./Ms. Friday (Butler) service for all villas
- IDD telephones