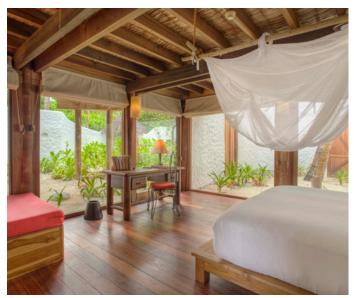

## All the luxurious details

- Double-storey villa with terrace with daybed and swing
- Spacious master bedroom with en suite toilet on the first floor
- Guest bedroom with en suite bathroom on ground floor
- Private pool
- Living room on ground floor with large daybed
- Gangway with ropes leading to upstairs terrace with daybed and swing
- Dining table and large daybed for two on upstairs terrace
- Staircase from garden directly to upstairs terrace
- Private outside sitting area next to private pool with sun loungers
- Open-air garden bathroom with steam room, large bathtub and two separate showers
- Overhead fan, air conditioning, extensive mini bar and personal safe
- DVD player and Bose Hi-fi system with docking station for personal iPods
- Bicycles are provided for all villas
- Wi-Fi connection is provided in villa on request
- Mr./Ms. Friday (Butler) service for all villas
- IDD telephones