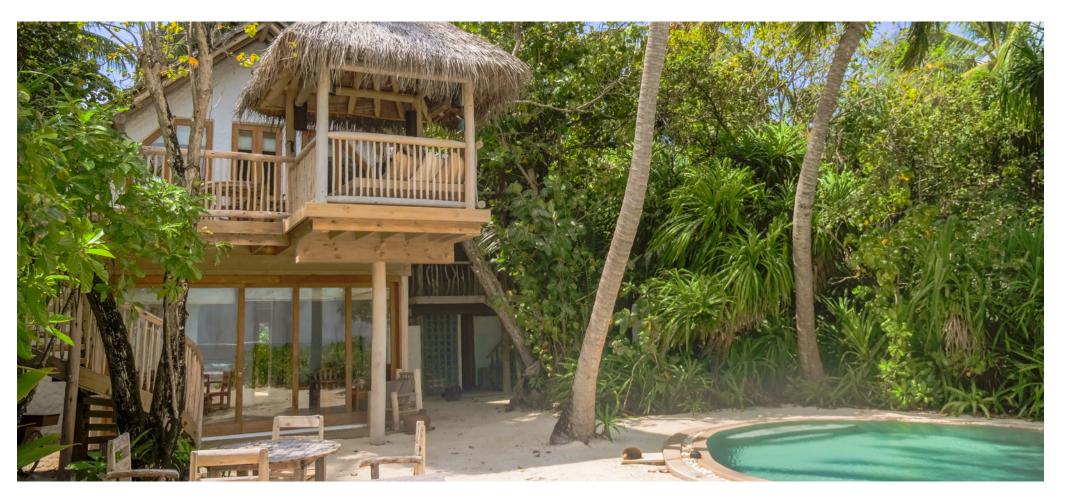

## 2 Bedroom Crusoe Villa with Pool

Two bedrooms Total area 649 sqm. / 6,986 sq.ft. | Max Occupancy – four adults and two children

We designed this villa with tropical whimsy: raw wood that retains its gnarls and bends, woven ropes, recycled planks, and palm thatch. The outdoor garden bathroom brings nature closer as you bathe in starlight or the sun's rays. You and your family can relish the Robinson Crusoe spirit as you laze amidst its terraces on levels high and low, splash in its private pool, or lounge on the beach right outside your doorstep.

## All the luxurious details

- Double-storey villa with terrace with daybed and swing
- Spacious master bedroom with en suite toilet on the first floor
- Guest bedroom with en suite bathroom on ground floor
- Private pool
- Living room on ground floor with large daybed
- Gangway with ropes leading to upstairs terrace with daybed and swing
- Dining table and large daybed for two on upstairs terrace
- Staircase from garden directly to upstairs terrace
- Private outside sitting area next to private pool with sun loungers
- Open-air garden bathroom with steam room, large bathtub and two separate showers
- Overhead fan, air conditioning, extensive mini bar and personal safe
- DVD player and Bose Hi-fi system with docking station for personal iPods
- Bicycles are provided for all villas
- Wi-Fi connection is provided in villa on request
- Mr./Ms. Friday (Butler) service for all villas
- IDD telephones