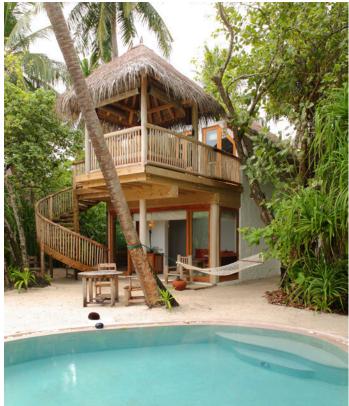

## 2 Bedroom Crusoe Villa with Pool

Two bedrooms Total area 649 sqm. / 6,986 sq.ft. | Max Occupancy – four adults and two children

We designed this villa with tropical whimsy: raw wood that retains its gnarls and bends, woven ropes, recycled planks, and palm thatch. The outdoor garden bathroom brings nature closer as you bathe in starlight or the sun's rays. You and your family can relish the Robinson Crusoe spirit as you laze amidst its terraces on levels high and low, splash in its private pool, or lounge on the beach right outside your doorstep.

## All the luxurious details

- Double-storey villa with terrace with daybed and swing
- Spacious master bedroom with en suite toilet on the first floor
- Guest bedroom with en suite bathroom on ground floor
- Private pool
- Living room on ground floor with large daybed
- Gangway with ropes leading to upstairs terrace with daybed and swing
- Dining table and large daybed for two on upstairs terrace
- Staircase from garden directly to upstairs terrace
- Private outside sitting area next to private pool with sun loungers
- Open-air garden bathroom with steam room, large bathtub and two separate showers
- Overhead fan, air conditioning, extensive mini bar and personal safe
- DVD player and Bose Hi-fi system with docking station for personal iPods
- Bicycles are provided for all villas
- Wi-Fi connection is provided in villa on request
- Mr./Ms. Friday (Butler) service for all villas
- IDD telephones