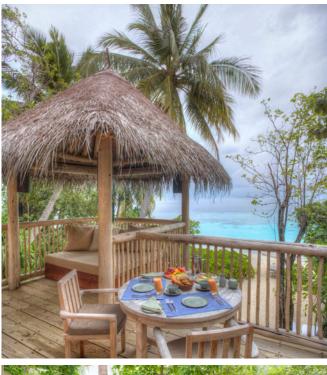

## 2 Bedroom Crusoe Villa with Pool

Two bedrooms Total area 649 sqm. / 6,986 sq.ft. | Max Occupancy – four adults and two children

We designed this villa with tropical whimsy: raw wood that retains its gnarls and bends, woven ropes, recycled planks, and palm thatch. The outdoor garden bathroom brings nature closer as you bathe in starlight or the sun's rays. You and your family can relish the Robinson Crusoe spirit as you laze amidst its terraces on levels high and low, splash in its private pool, or lounge on the beach right outside your doorstep.

## All the luxurious details

- Double-storey villa with terrace with daybed and swing
- Spacious master bedroom with en suite toilet on the first floor
- Guest bedroom with en suite bathroom on ground floor
- Private pool
- Living room on ground floor with large daybed
- Gangway with ropes leading to upstairs terrace with daybed and swing
- Dining table and large daybed for two on upstairs terrace
- Staircase from garden directly to upstairs terrace
- Private outside sitting area next to private pool with sun loungers
- Open-air garden bathroom with steam room, large bathtub and two separate showers
- Overhead fan, air conditioning, extensive mini bar and personal safe
- DVD player and Bose Hi-fi system with docking station for personal iPods
- Bicycles are provided for all villas
- Wi-Fi connection is provided in villa on request
- Mr./Ms. Friday (Butler) service for all villas
- IDD telephones