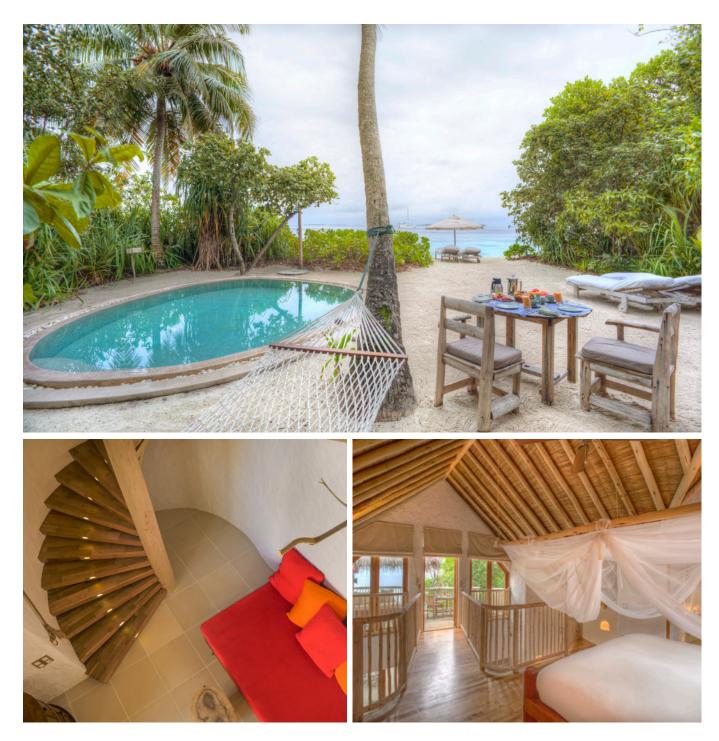

## 2 Bedroom Crusoe Villa with Pool

Two bedrooms Total area 649 sqm. / 6,986 sq.ft. | Max Occupancy – four adults and two children

We designed this villa with tropical whimsy: raw wood that retains its gnarls and bends, woven ropes, recycled planks, and palm thatch. The outdoor garden bathroom brings nature closer as you bathe in starlight or the sun's rays. You and your family can relish the Robinson Crusoe spirit as you laze amidst its terraces on levels high and low, splash in its private pool, or lounge on the beach right outside your doorstep.

## All the luxurious details

- Double-storey villa with terrace with daybed and swing
- Spacious master bedroom with en suite toilet on the first floor
- Guest bedroom with en suite bathroom on ground floor
- Private pool
- Living room on ground floor with large daybed
- Gangway with ropes leading to upstairs terrace with daybed and swing
- Dining table and large daybed for two on upstairs terrace
- Staircase from garden directly to upstairs terrace
- Private outside sitting area next to private pool with sun loungers
- Open-air garden bathroom with steam room, large bathtub and two separate showers
- Overhead fan, air conditioning, extensive mini bar and personal safe
- DVD player and Bose Hi-fi system with docking station for personal iPods
- Bicycles are provided for all villas
- Wi-Fi connection is provided in villa on request
- Mr./Ms. Friday (Butler) service for all villas
- IDD telephones