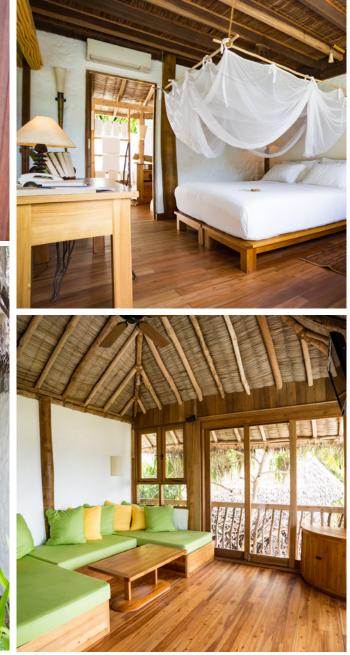

## All the luxurious details

- Double-storey villa with an upstairs guest living room
- Master bedroom with king size beds or twin beds with en suite bathroom and dressing room
- Guest bedroom with en suite bathroom
- Private pool
- Wine cooler
- Upstairs guest living room with daybed/sofas
- Separate downstairs master living room
- Private outside sitting area with sun loungers
- Personal fitness room and Steam Room
- Overhead fan, air conditioning, extensive mini bar and personal safe
- DVD player and Bose Hi-fi system with docking station for personal iPods
- Bicycles are provided for all villas
- Wi-Fi connection is provided in villa on request
- Mr./Ms. Friday (Butler) service for all villas
- IDD telephones