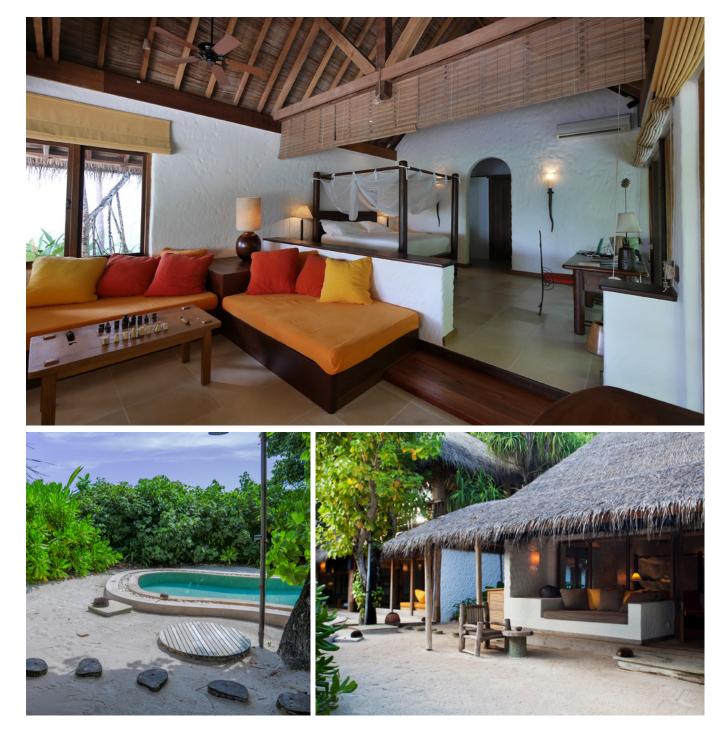

## All the luxurious details

- Double-storey villa with an upstairs guest living room
- Master bedroom with king size beds or twin beds with en suite bathroom and dressing room
- Guest bedroom with en suite bathroom
- Private pool
- Wine cooler
- Upstairs guest living room with daybed/sofas
- Separate downstairs master living room
- Private outside sitting area with sun loungers
- Personal fitness room and Steam Room
- Overhead fan, air conditioning, extensive mini bar and personal safe
- DVD player and Bose Hi-fi system with docking station for personal iPods
- Bicycles are provided for all villas
- Wi-Fi connection is provided in villa on request
- Mr./Ms. Friday (Butler) service for all villas
- IDD telephones

- Entrance
- B Pool

А

- C Daybed
- D Master Living Room
- E Dressing Room
- F Sauna
- G Master Bathroom
- H Outdoor Bathroom
- I Gym and Spa
- J Guest Bedroom
- K Guest Bathroom
- L Guest Living Room

For reservation please contact: T: +91 124 4511000 E: reservations@soneva.com www.soneva.com