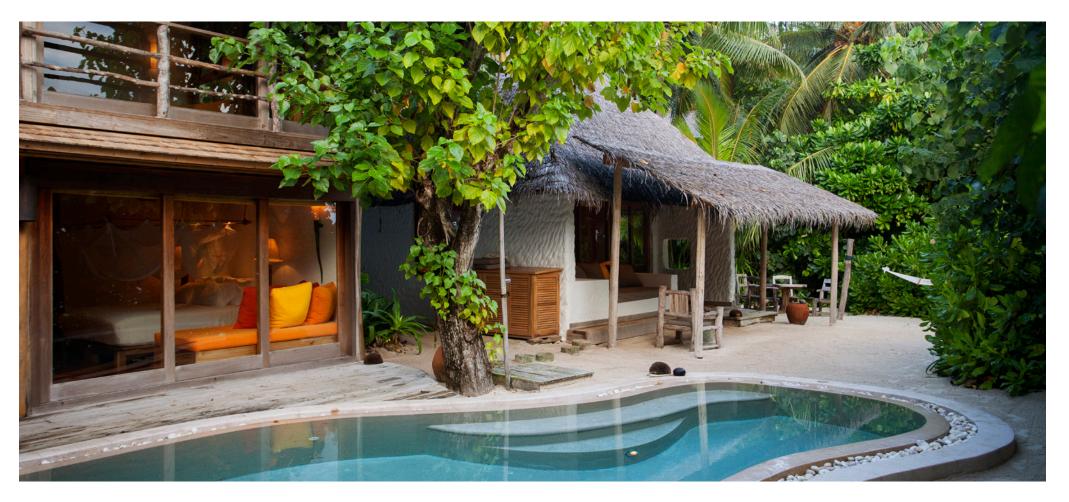

## 2 Bedroom Soneva Fushi Villa Suite with Pool

Two bedrooms Total area 594 sqm. / 6,394 sq.ft. | Max Occupancy – four adults and two children

The thatched roof has been woven, the beams hewn, the hammock hung, your own "lagoon" (a private swimming pool) dug and tiled. All you and your family have to do is enjoy it. Frolic in your spacious twobedroom villa suite and its refreshing pool. Hit the white Maldivian sands outside your door or take to the bicycles we have provided for you and explore the island's trails.

## All the luxurious details

- Double-storey villa with an upstairs guest living room
- Master bedroom with king size beds or twin beds with en suite bathroom and dressing room
- Guest bedroom with en suite bathroom
- Private pool
- Wine cooler
- Upstairs guest living room with daybed/sofas
- Separate downstairs master living room
- Private outside sitting area with sun loungers
- Personal fitness room and Steam Room
- Overhead fan, air conditioning, extensive mini bar and personal safe
- DVD player and Bose Hi-fi system with docking station for personal iPods
- Bicycles are provided for all villas
- Wi-Fi connection is provided in villa on request
- Mr./Ms. Friday (Butler) service for all villas
- IDD telephones