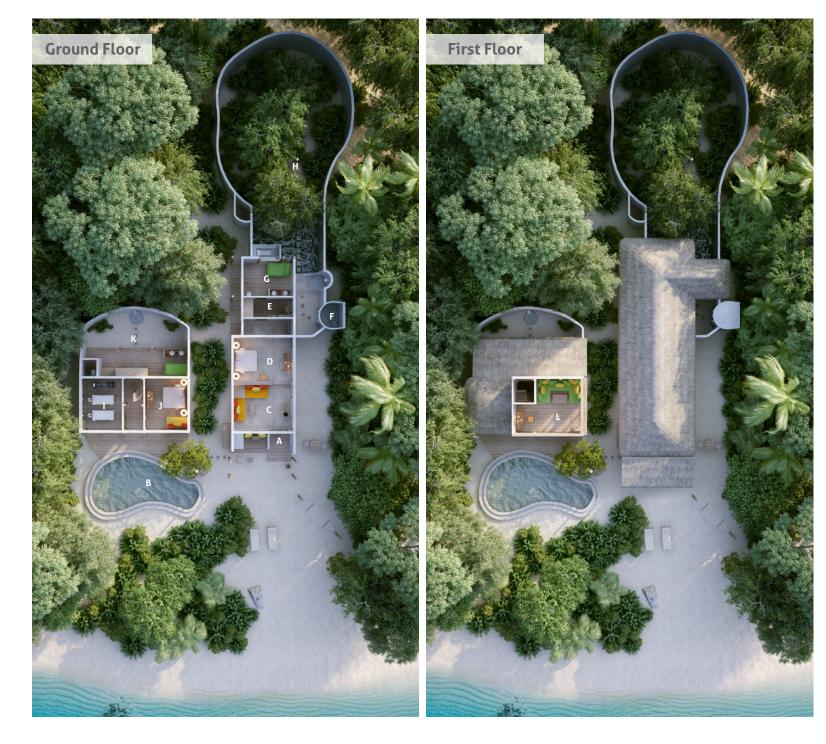

## 2 Bedroom Soneva Fushi Villa Suite with Pool

Two bedrooms Total area 594 sqm. / 6,394 sq.ft. | Max Occupancy – four adults and two children

The thatched roof has been woven, the beams hewn, the hammock hung, your own "lagoon" (a private swimming pool) dug and tiled. All you and your family have to do is enjoy it. Frolic in your spacious twobedroom villa suite and its refreshing pool. Hit the white Maldivian sands outside your door or take to the bicycles we have provided for you and explore the island's trails.

## All the luxurious details

- Double-storey villa with an upstairs guest living room
- Master bedroom with king size beds or twin beds with en suite bathroom and dressing room
- Guest bedroom with en suite bathroom
- Private pool
- Wine cooler
- Upstairs guest living room with daybed/sofas
- Separate downstairs master living room
- Private outside sitting area with sun loungers
- Personal fitness room and Steam Room
- Overhead fan, air conditioning, extensive mini bar and personal safe
- DVD player and Bose Hi-fi system with docking station for personal iPods
- Bicycles are provided for all villas
- Wi-Fi connection is provided in villa on request
- Mr./Ms. Friday (Butler) service for all villas
- IDD telephones

- Entrance
- B Pool

А

- C Daybed
- D Master Living Room
- E Dressing Room
- F Sauna
- G Master Bathroom
- H Outdoor Bathroom
- I Gym and Spa
- J Guest Bedroom
- K Guest Bathroom
- L Guest Living Room

For reservation please contact: T: +91 124 4511000 E: reservations@soneva.com www.soneva.com