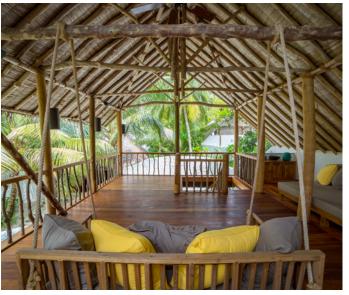

## All the luxurious details

- Double-storey villa with upstairs relaxing area and a swing
- Two spacious bedrooms with king size beds with en suite bathrooms
- Private pool
- Additional dressing room and daybed to the master bedroom
- Luxurious open-air garden bathroom with large bathtub, separate shower and a double sink unit with large hanging mirror
- In-villa wine fridge
- Overhead fan, air conditioning, extensive mini bar and personal safe
- DVD player and Bose Hi-fi system with docking station for personal iPods
- Bicycles are provided for all villas
- Wi-Fi connection is provided in villa on request
- Mr./Ms. Friday (Butler) service for all villas
- IDD telephones

- A Entrance
- B Pool
- C Daybed
- D Master Bedroom
- E Dressing Room
- F Master Bathroom
- G Guest Bedroom
- H Guest Bathroom
- Steam Room
- J Swing
- Upstair Terrace

For reservation please contact: T: +91 124 4511000 E: reservations@soneva.com www.soneva.com