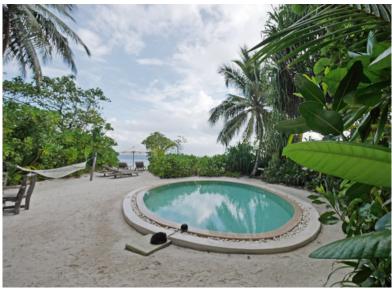

## 2 Bedroom Soneva Fushi Villa with Pool

Two bedrooms

Total area 395 sqm. / 4,252 sq.ft. | Max Occupancy – four adults and two children

We designed this luxury two-bedroom villa to set the stage for making memories. Savour moments together as a family in your private salt water pool. Set directly on the beachfront, the bounty of Maldivian nature is at your beck and call. Snorkel the clear waters, introducing your children to the wonders of the underwater world, then retreat for romance in your open-air garden bathroom sheltered by whitewashed courtyard walls and lush greenery.

## All the luxurious details

- Double-storey villa with upstairs relaxing area and a swing
- Two spacious bedrooms with king size beds with en suite bathrooms
- Private pool
- Additional dressing room and daybed to the master bedroom
- Luxurious open-air garden bathroom with large bathtub, separate shower and a double sink unit with large hanging mirror
- In-villa wine fridge
- Overhead fan, air conditioning, extensive mini bar and personal safe
- DVD player and Bose Hi-fi system with docking station for personal iPods
- Bicycles are provided for all villas
- Wi-Fi connection is provided in villa on request
- Mr./Ms. Friday (Butler) service for all villas
- IDD telephones