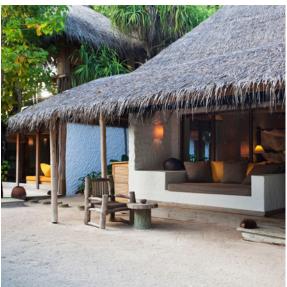

## 2 Bedroom Soneva Fushi Villa with Pool

Two bedrooms

Total area 395 sqm. / 4,252 sq.ft. | Max Occupancy – four adults and two children

We designed this luxury two-bedroom villa to set the stage for making memories. Savour moments together as a family in your private salt water pool. Set directly on the beachfront, the bounty of Maldivian nature is at your beck and call. Snorkel the clear waters, introducing your children to the wonders of the underwater world, then retreat for romance in your open-air garden bathroom sheltered by whitewashed courtyard walls and lush greenery.

## All the luxurious details

- Double-storey villa with upstairs relaxing area and a swing
- Two spacious bedrooms with king size beds with en suite bathrooms
- Private pool
- Additional dressing room and daybed to the master bedroom
- Luxurious open-air garden bathroom with large bathtub, separate shower and a double sink unit with large hanging mirror
- In-villa wine fridge
- Overhead fan, air conditioning, extensive mini bar and personal safe
- DVD player and Bose Hi-fi system with docking station for personal iPods
- Bicycles are provided for all villas
- Wi-Fi connection is provided in villa on request
- Mr./Ms. Friday (Butler) service for all villas
- IDD telephones