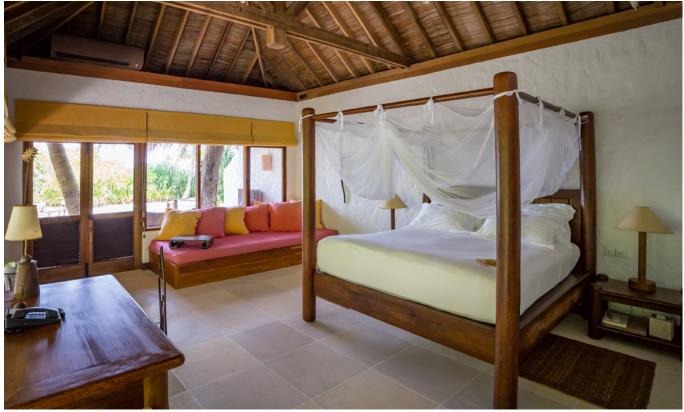

## 2 Bedroom Soneva Fushi Villa with Pool

Two bedrooms

Total area 395 sqm. / 4,252 sq.ft. | Max Occupancy – four adults and two children

We designed this luxury two-bedroom villa to set the stage for making memories. Savour moments together as a family in your private salt water pool. Set directly on the beachfront, the bounty of Maldivian nature is at your beck and call. Snorkel the clear waters, introducing your children to the wonders of the underwater world, then retreat for romance in your open-air garden bathroom sheltered by whitewashed courtyard walls and lush greenery.

## All the luxurious details

- Double-storey villa with upstairs relaxing area and a swing
- Two spacious bedrooms with king size beds with en suite bathrooms
- Private pool
- Additional dressing room and daybed to the master bedroom
- Luxurious open-air garden bathroom with large bathtub, separate shower and a double sink unit with large hanging mirror
- In-villa wine fridge
- Overhead fan, air conditioning, extensive mini bar and personal safe
- DVD player and Bose Hi-fi system with docking station for personal iPods
- Bicycles are provided for all villas
- Wi-Fi connection is provided in villa on request
- Mr./Ms. Friday (Butler) service for all villas
- IDD telephones