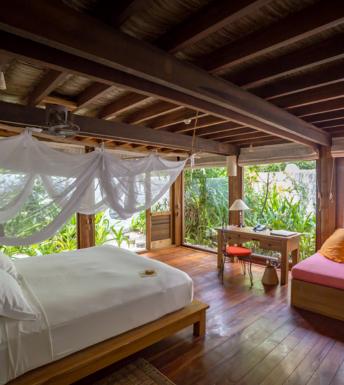

## All the luxurious details

- Double-storey villa with upstairs relaxing area and a swing
- Two spacious bedrooms with king size beds with en suite bathrooms
- Private pool
- Additional dressing room and daybed to the master bedroom
- Luxurious open-air garden bathroom with large bathtub, separate shower and a double sink unit with large hanging mirror
- In-villa wine fridge
- Overhead fan, air conditioning, extensive mini bar and personal safe
- DVD player and Bose Hi-fi system with docking station for personal iPods
- Bicycles are provided for all villas
- Wi-Fi connection is provided in villa on request
- Mr./Ms. Friday (Butler) service for all villas
- IDD telephones

- A Entrance
- B Pool
- C Daybed
- D Master Bedroom
- E Dressing Room
- F Master Bathroom
- G Guest Bedroom
- H Guest Bathroom
- Steam Room
- J Swing
- Upstair Terrace

For reservation please contact: T: +91 124 4511000 E: reservations@soneva.com www.soneva.com