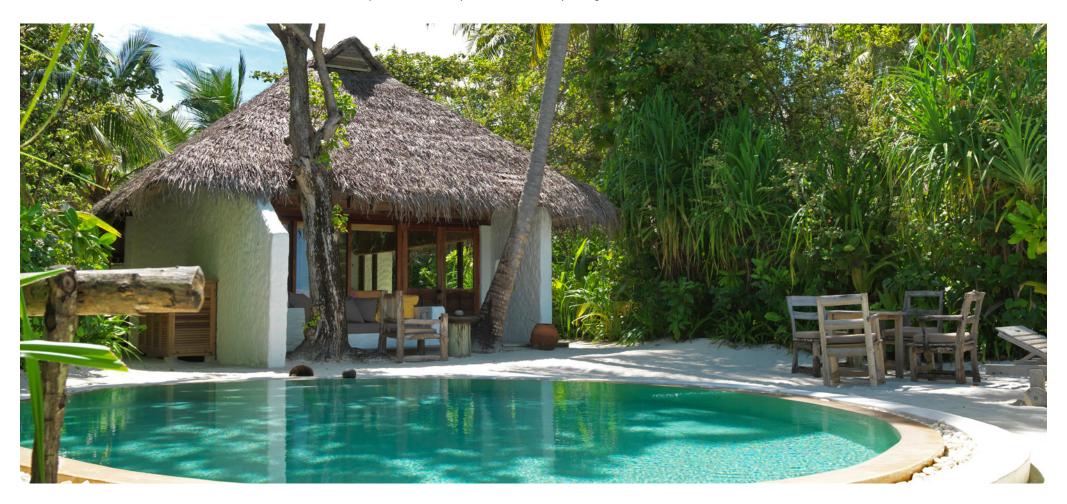

## 2 Bedroom Soneva Fushi Villa with Pool

Two bedrooms

Total area 395 sqm. / 4,252 sq.ft. | Max Occupancy – four adults and two children

We designed this luxury two-bedroom villa to set the stage for making memories. Savour moments together as a family in your private salt water pool. Set directly on the beachfront, the bounty of Maldivian nature is at your beck and call. Snorkel the clear waters, introducing your children to the wonders of the underwater world, then retreat for romance in your open-air garden bathroom sheltered by whitewashed courtyard walls and lush greenery.

## All the luxurious details

- Double-storey villa with upstairs relaxing area and a swing
- Two spacious bedrooms with king size beds with en suite bathrooms
- Private pool
- Additional dressing room and daybed to the master bedroom
- Luxurious open-air garden bathroom with large bathtub, separate shower and a double sink unit with large hanging mirror
- In-villa wine fridge
- Overhead fan, air conditioning, extensive mini bar and personal safe
- DVD player and Bose Hi-fi system with docking station for personal iPods
- Bicycles are provided for all villas
- Wi-Fi connection is provided in villa on request
- Mr./Ms. Friday (Butler) service for all villas
- IDD telephones