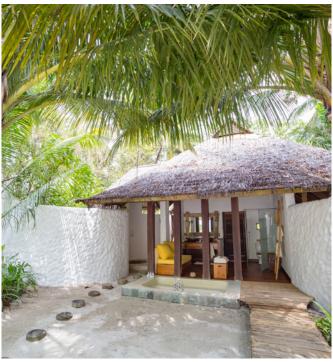

## 2 Bedroom Soneva Fushi Villa with Pool

Two bedrooms

Total area 395 sqm. / 4,252 sq.ft. | Max Occupancy – four adults and two children

We designed this luxury two-bedroom villa to set the stage for making memories. Savour moments together as a family in your private salt water pool. Set directly on the beachfront, the bounty of Maldivian nature is at your beck and call. Snorkel the clear waters, introducing your children to the wonders of the underwater world, then retreat for romance in your open-air garden bathroom sheltered by whitewashed courtyard walls and lush greenery.

## All the luxurious details

- Double-storey villa with upstairs relaxing area and a swing
- Two spacious bedrooms with king size beds with en suite bathrooms
- Private pool
- Additional dressing room and daybed to the master bedroom
- Luxurious open-air garden bathroom with large bathtub, separate shower and a double sink unit with large hanging mirror
- In-villa wine fridge
- Overhead fan, air conditioning, extensive mini bar and personal safe
- DVD player and Bose Hi-fi system with docking station for personal iPods
- Bicycles are provided for all villas
- Wi-Fi connection is provided in villa on request
- Mr./Ms. Friday (Butler) service for all villas
- IDD telephones