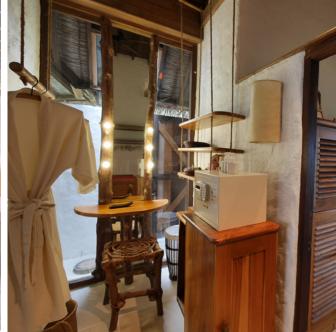

## All the luxurious details

- Double-storey villa with upstairs relaxing area and a swing
- Two spacious bedrooms with king size beds with en suite bathrooms
- Private pool
- Additional dressing room and daybed to the master bedroom
- Luxurious open-air garden bathroom with large bathtub, separate shower and a double sink unit with large hanging mirror
- In-villa wine fridge
- Overhead fan, air conditioning, extensive mini bar and personal safe
- DVD player and Bose Hi-fi system with docking station for personal iPods
- Bicycles are provided for all villas
- Wi-Fi connection is provided in villa on request
- Mr./Ms. Friday (Butler) service for all villas
- IDD telephones