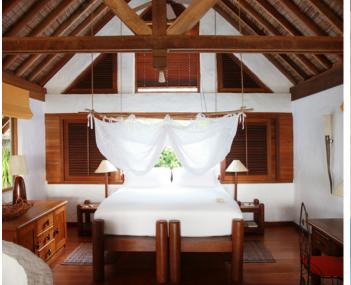

## **Upstairs**

- Spacious master bedroom with king or twin bed open to a gangway overlooking the sitting room and leading to private balcony
- Children's bedroom

- Entrance
- B Master Suite
  - B1 Daybed
  - B2 Living Room
  - B3 Bathroom
  - B4 Outdoor Bathroom
  - B5 Master Bedroom
  - B6 Upper Floor Outdoor Terrace
- C Kitchen
- Dining Room
- E Living Area
- Toilet & Shower
- G Guest Suite
  - G1 Guest Bedroom
  - G2 Dressing Room
  - G3 Bathroom
  - G4 Shower
  - G5 Toilet
  - G6 Children's Bedroom