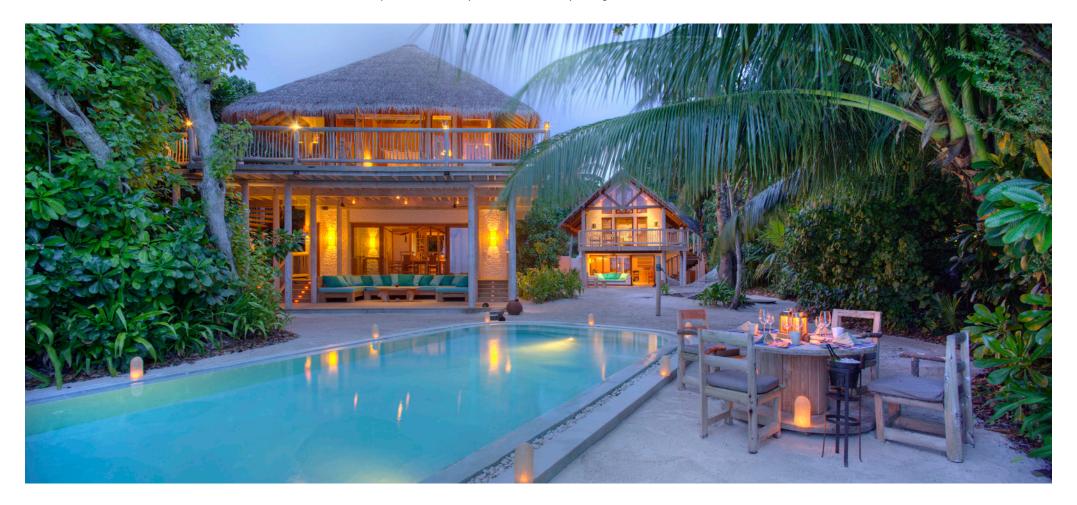

## 3 Bedroom Crusoe Villa Suite with Pool (Villa 65)

Three bedrooms

Total area 649 sqm./ 6,986 sq.ft. | Max Occupancy – six adults and two children

Our 3 Bedroom Crusoe Villa Suite with Pool offers this – and a little more. An expansive beachfront suite with a two-storey and separate two-storey villa, the whitewashed walls and thatched roofing blend perfectly with the stunning setting. Open-air bathrooms offer the allure of nature meets luxury. And then there is your own pool and outdoor sitting area – perfect for those days when all you want to do relax in your sanctuary, enjoying the personal butler service of Mr. or Ms. Friday.

## All the luxurious details

- Beach front duplex villas with upstairs bedrooms
- Private pool
- Open-air garden bathroom with bathtub, shower and a double sink unit with large hanging mirror
- Private outside sitting area with sun loungers