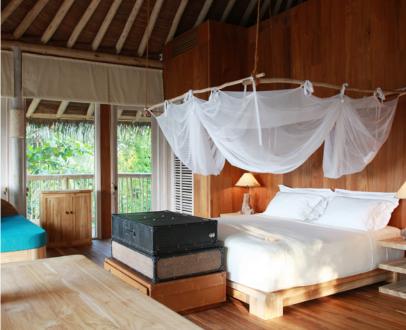

## **Ground Floor**

- Bedroom with king size or twin beds and en suite bathroom
- Large sitting room with daybed/sofas
- Luxurious open-air garden bathroom with water feature, large bathtub and separate shower
- Private swimming pool
- Spacious kitchen and dining rooms

## **Upstairs**

- Spacious master bedroom with king or twin bed open to a gangway overlooking the sitting room and leading to private balcony
- Children's bedroom

- Entrance
- B Master Suite
  - B1 Daybed
  - B2 Living Room
  - B3 Bathroom
  - B4 Outdoor Bathroom
  - B5 Master Bedroom
  - B6 Upper Floor Outdoor Terrace
- C Kitchen
- Dining Room
- E Living Area
- Toilet & Shower
- G Guest Suite
  - G1 Guest Bedroom
  - G2 Dressing Room
  - G3 Bathroom
  - G4 Shower
  - G5 Toilet
  - G6 Children's Bedroom