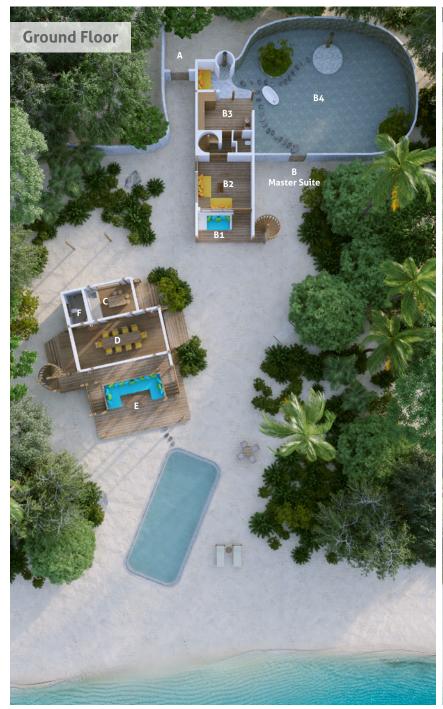

## **Ground Floor**

- Bedroom with king size or twin beds and en suite bathroom
- Large sitting room with daybed/sofas
- Luxurious open-air garden bathroom with water feature, large bathtub and separate shower
- Private swimming pool
- Spacious kitchen and dining rooms

## **Upstairs**

- Spacious master bedroom with king or twin bed open to a gangway overlooking the sitting room and leading to private balcony
- Children's bedroom

- Entrance
- B Master Suite
  - B1 Daybed
  - B2 Living Room
  - B3 Bathroom
  - B4 Outdoor Bathroom
  - B5 Master Bedroom
  - B6 Upper Floor Outdoor Terrace
- C Kitchen
- Dining Room
- E Living Area
- Toilet & Shower
- G Guest Suite
  - G1 Guest Bedroom
  - G2 Dressing Room
  - G3 Bathroom
  - G4 Shower
  - G5 Toilet
  - G6 Children's Bedroom