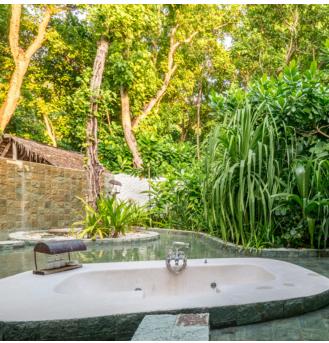

## **Ground Floor**

- Bedroom with king size or twin beds and en suite bathroom
- Large sitting room with daybed/sofas
- Luxurious open-air garden bathroom with water feature, large bathtub and separate shower
- Private swimming pool
- Spacious kitchen and dining rooms

## **Upstairs**

- Spacious master bedroom with king or twin bed open to a gangway overlooking the sitting room and leading to private balcony
- Children's bedroom

- Entrance
- B Master Suite
  - B1 Daybed
  - B2 Living Room
  - B3 Bathroom
  - B4 Outdoor Bathroom
  - B5 Master Bedroom
  - B6 Upper Floor Outdoor Terrace
- C Kitchen
- Dining Room
- E Living Area
- Toilet & Shower
- G Guest Suite
  - G1 Guest Bedroom
  - G2 Dressing Room
  - G3 Bathroom
  - G4 Shower
  - G5 Toilet
  - G6 Children's Bedroom