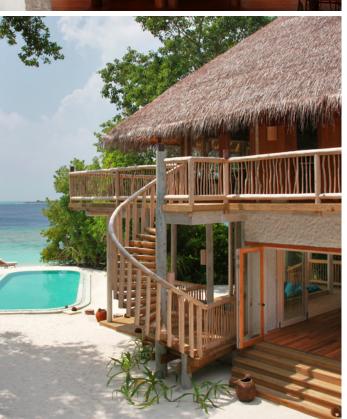

## 3 Bedroom Crusoe Villa Suite with Pool (Villa 65)

Three bedrooms

Total area 649 sqm./ 6,986 sq.ft. | Max Occupancy – six adults and two children

Our 3 Bedroom Crusoe Villa Suite with Pool offers this – and a little more. An expansive beachfront suite with a two-storey and separate two-storey villa, the whitewashed walls and thatched roofing blend perfectly with the stunning setting. Open-air bathrooms offer the allure of nature meets luxury. And then there is your own pool and outdoor sitting area – perfect for those days when all you want to do relax in your sanctuary, enjoying the personal butler service of Mr. or Ms. Friday.

## All the luxurious details

- Beach front duplex villas with upstairs bedrooms
- Private pool
- Open-air garden bathroom with bathtub, shower and a double sink unit with large hanging mirror
- Private outside sitting area with sun loungers