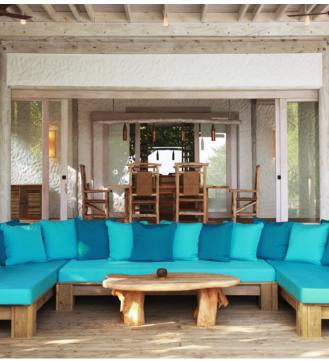

## **Ground Floor**

- Bedroom with king size or twin beds and en suite bathroom
- Large sitting room with daybed/sofas
- Luxurious open-air garden bathroom with water feature, large bathtub and separate shower
- Private swimming pool
- Spacious kitchen and dining rooms