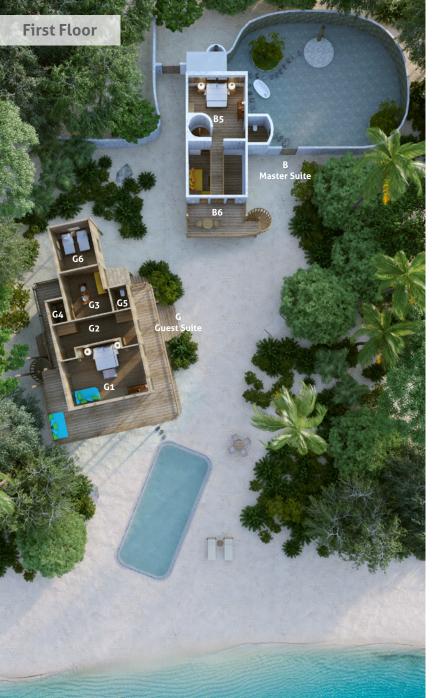

## **Upstairs**

- Spacious master bedroom with king or twin bed open to a gangway overlooking the sitting room and leading to private balcony
- Children's bedroom

- Entrance
- B Master Suite
  - B1 Daybed
  - B2 Living Room
  - B3 Bathroom
  - B4 Outdoor Bathroom
  - B5 Master Bedroom
  - B6 Upper Floor Outdoor Terrace
- C Kitchen
- Dining Room
- E Living Area
- Toilet & Shower
- G Guest Suite
  - G1 Guest Bedroom
  - G2 Dressing Room
  - G3 Bathroom
  - G4 Shower
  - G5 Toilet
  - G6 Children's Bedroom