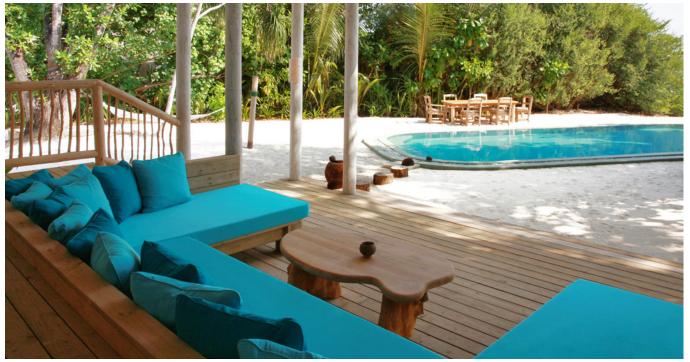

## All the luxurious details

- Beach front duplex villas with upstairs bedrooms
- Private pool
- Open-air garden bathroom with bathtub, shower and a double sink unit with large hanging mirror
- Private outside sitting area with sun loungers

## **Ground Floor**

- Bedroom with king size or twin beds and en suite bathroom
- Large sitting room with daybed/sofas
- Luxurious open-air garden bathroom with water feature, large bathtub and separate shower
- Private swimming pool
- Spacious kitchen and dining rooms