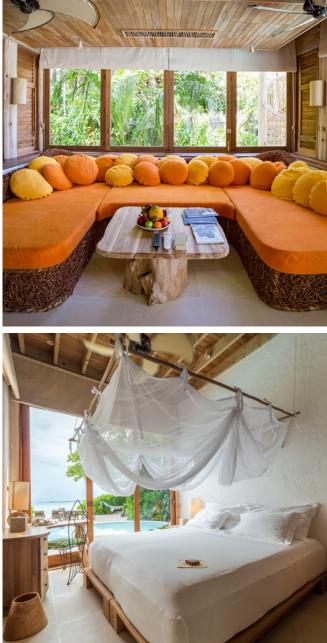

## 3 Bedroom Soneva Fushi Villa Suite with Pool (Villa 9)

Three bedrooms Total area 975 sqm./ 10,495 sq.ft. | Max Occupancy – six adults and three children

The thatched roof has been woven, the beams hewn, the hammock hung, your own "lagoon" (a private swimming pool) dug and tiled. All you and your family have to do is enjoy it. Frolic in your spacious threebedroom villa suite and its refreshing pool. Hit the white Maldivian sands, explore our house reef or take to the bicycles we have provided and cycle the island's trails.

## All the luxurious details

- Double-storey villa with foyer entrance and an upper open deck
- Spacious master bedroom with king size or twin beds on the ground floor
- Children's bedroom and guest bedroom
- Private pool and children's pool
- Dining room with walk-in mini bar
- Living room and study room
- One dressing room and a walk-in closet on each floor
- Additional sitting room with daybed/sofas
- Possibility of separating sitting area from bedroom by curtain
- Luxurious master open-air garden bathroom with water feature, large bathtub, indoor and outdoor shower
- Guest bathroom that includes shower
- Private outside sitting area with sun loungers, daybed and a sunken seating
- Wine fridge
- DVD player and Bose Hi-fi system with docking station for personal iPods
- Bicycles are provided for all villas
- Wi-Fi connection is provided in villa on request
- Mr./Ms. Friday (Butler) service for all villas
- IDD telephones