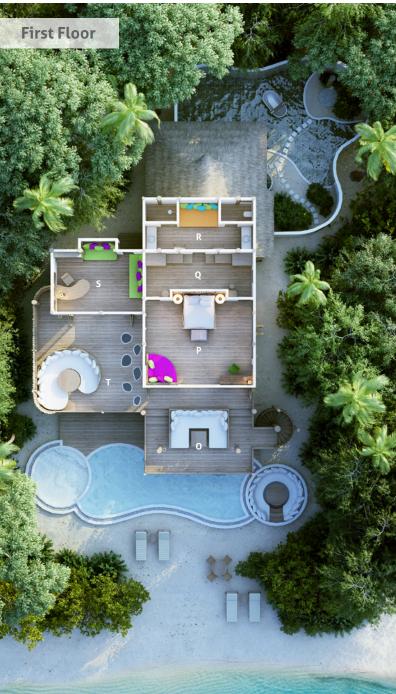

- A Entrance
- B Sunken Seating
- C Pool
- D Children's Pool
- E Daybed
- F Living Room
- G Children's Bedroom
- H Bathroom
- I Kitchen
- J Dining Room
- K Master Bedroom
- L Dressing Room
- M Bathroom
- N Outdoor Bathroom
- O Balcony
- P Guest Bedroom
- Q Walk-in closet
- R Bathroom
- S Study Room
- T Upper Floor Outdoor Terrace