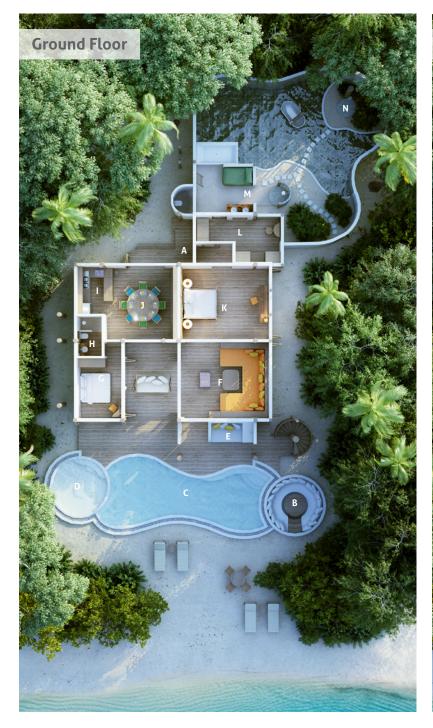

- A Entrance
- B Sunken Seating
- C Pool
- D Children's Pool
- E Daybed
- F Living Room
- G Children's Bedroom
- H Bathroom
- I Kitchen
- J Dining Room
- K Master Bedroom
- L Dressing Room
- M Bathroom
- N Outdoor Bathroom
- O Balcony
- P Guest Bedroom
- Q Walk-in closet
- R Bathroom
- S Study Room
- T Upper Floor Outdoor Terrace