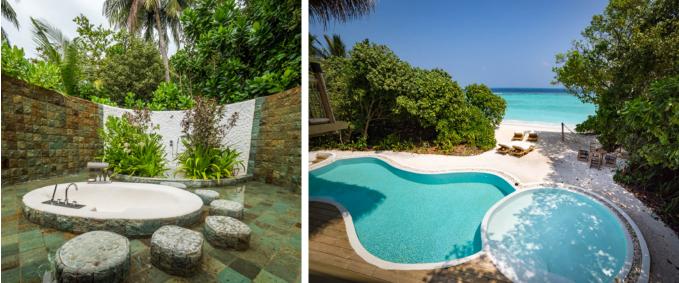

## All the luxurious details

- Double-storey villa with foyer entrance and an upper open deck
- Spacious master bedroom with king size or twin beds on the ground floor
- Children's bedroom and guest bedroom
- Private pool and children's pool
- Dining room with walk-in mini bar
- Living room and study room
- One dressing room and a walk-in closet on each floor
- Additional sitting room with daybed/sofas
- Possibility of separating sitting area from bedroom by curtain
- Luxurious master open-air garden bathroom with water feature, large bathtub, indoor and outdoor shower
- Guest bathroom that includes shower
- Private outside sitting area with sun loungers, daybed and a sunken seating
- Wine fridge
- DVD player and Bose Hi-fi system with docking station for personal iPods
- Bicycles are provided for all villas
- Wi-Fi connection is provided in villa on request
- Mr./Ms. Friday (Butler) service for all villas
- IDD telephones