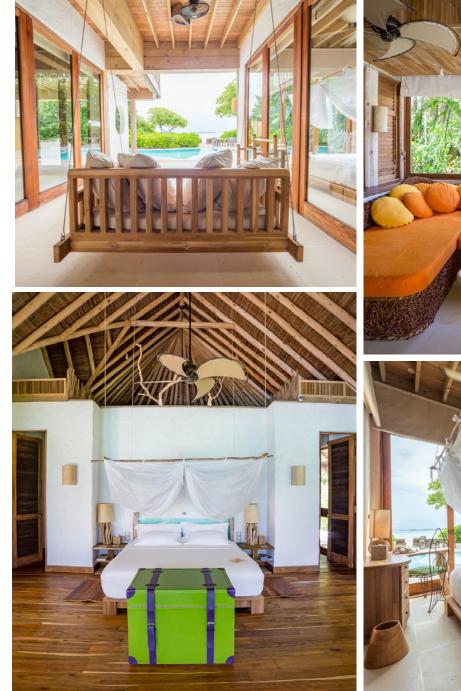

## All the luxurious details

- Double-storey villa with foyer entrance and an upper open deck
- Spacious master bedroom with king size or twin beds on the ground floor
- Children's bedroom and guest bedroom
- Private pool and children's pool
- Dining room with walk-in mini bar
- Living room and study room
- One dressing room and a walk-in closet on each floor
- Additional sitting room with daybed/sofas
- Possibility of separating sitting area from bedroom by curtain
- Luxurious master open-air garden bathroom with water feature, large bathtub, indoor and outdoor shower
- Guest bathroom that includes shower
- Private outside sitting area with sun loungers, daybed and a sunken seating
- Wine fridge
- DVD player and Bose Hi-fi system with docking station for personal iPods
- Bicycles are provided for all villas
- Wi-Fi connection is provided in villa on request
- Mr./Ms. Friday (Butler) service for all villas
- IDD telephones