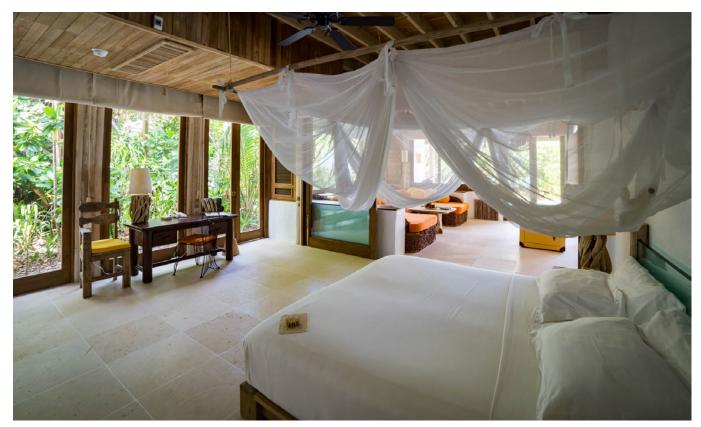

## All the luxurious details

- Double-storey villa with foyer entrance and an upper open deck
- Spacious master bedroom with king size or twin beds on the ground floor
- Children's bedroom and guest bedroom
- Private pool and children's pool
- Dining room with walk-in mini bar
- Living room and study room
- One dressing room and a walk-in closet on each floor
- Additional sitting room with daybed/sofas
- Possibility of separating sitting area from bedroom by curtain
- Luxurious master open-air garden bathroom with water feature, large bathtub, indoor and outdoor shower
- Guest bathroom that includes shower
- Private outside sitting area with sun loungers, daybed and a sunken seating
- Wine fridge
- DVD player and Bose Hi-fi system with docking station for personal iPods
- Bicycles are provided for all villas
- Wi-Fi connection is provided in villa on request
- Mr./Ms. Friday (Butler) service for all villas
- IDD telephones