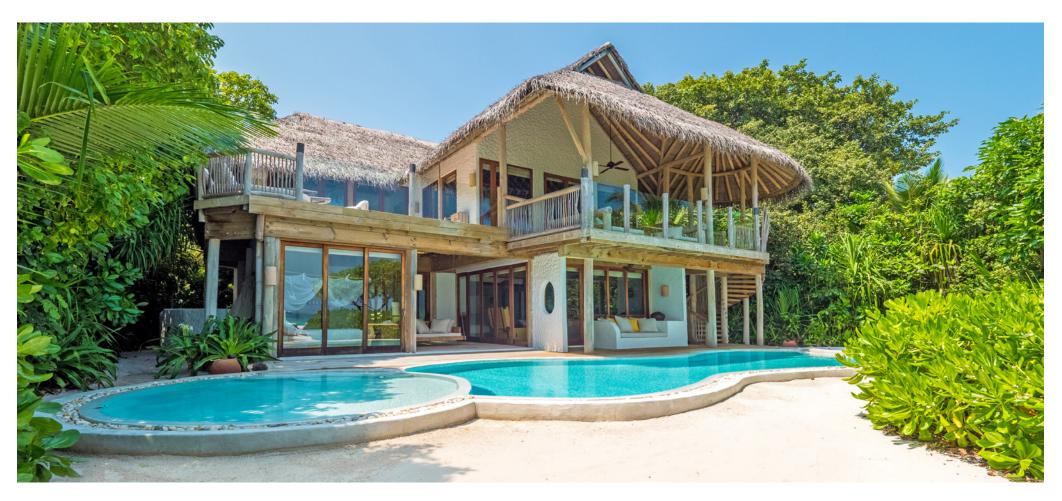

## 3 Bedroom Soneva Fushi Villa Suite with Pool (Villa 9)

Three bedrooms Total area 975 sqm./ 10,495 sq.ft. | Max Occupancy – six adults and three children

The thatched roof has been woven, the beams hewn, the hammock hung, your own "lagoon" (a private swimming pool) dug and tiled. All you and your family have to do is enjoy it. Frolic in your spacious threebedroom villa suite and its refreshing pool. Hit the white Maldivian sands, explore our house reef or take to the bicycles we have provided and cycle the island's trails.

## All the luxurious details

- Double-storey villa with foyer entrance and an upper open deck
- Spacious master bedroom with king size or twin beds on the ground floor
- Children's bedroom and guest bedroom
- Private pool and children's pool
- Dining room with walk-in mini bar
- Living room and study room
- One dressing room and a walk-in closet on each floor
- Additional sitting room with daybed/sofas
- Possibility of separating sitting area from bedroom by curtain
- Luxurious master open-air garden bathroom with water feature, large bathtub, indoor and outdoor shower
- Guest bathroom that includes shower
- Private outside sitting area with sun loungers, daybed and a sunken seating
- Wine fridge
- DVD player and Bose Hi-fi system with docking station for personal iPods
- Bicycles are provided for all villas
- Wi-Fi connection is provided in villa on request
- Mr./Ms. Friday (Butler) service for all villas
- IDD telephones