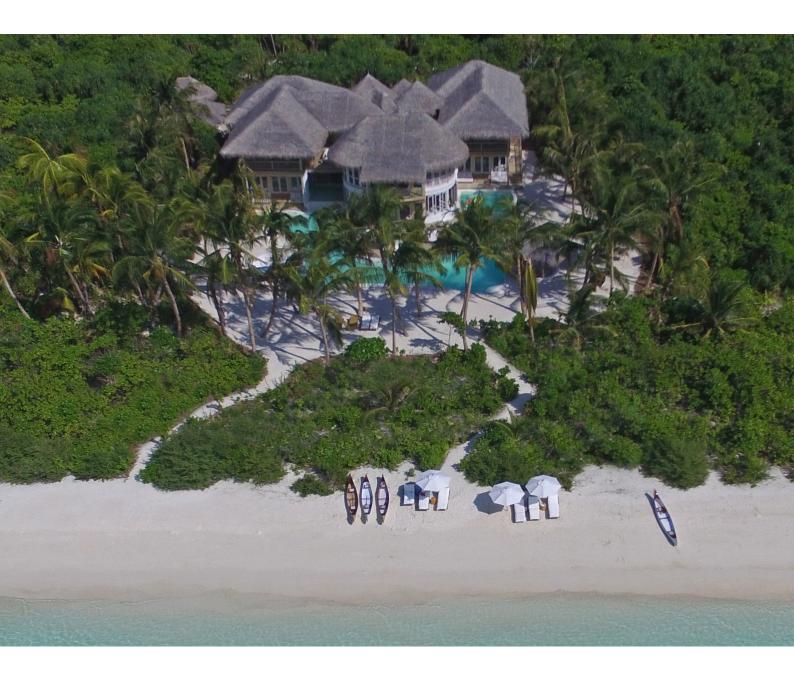

## 4 Bedroom Island Reserve

Four Bedrooms Total area 1,752 sqm.

Your own luxurious beachfront mansion. Frolic in the sea or the shade. Refreash your soul in the sauna or with sundowners from the cellar.

An expansive beachfront suite, the Four Bedroom Island Reserve affords a wealth of luxury while allowing for customisation depending on your requirements. Spacious indoor-outdoor living areas abound, including a steam bath, changing room, sauna, master bedroom, TV lounge, dining room, private pool, kitchen and wine cellar. The second floor is home to a further three bedrooms with bathrooms and dressing rooms.