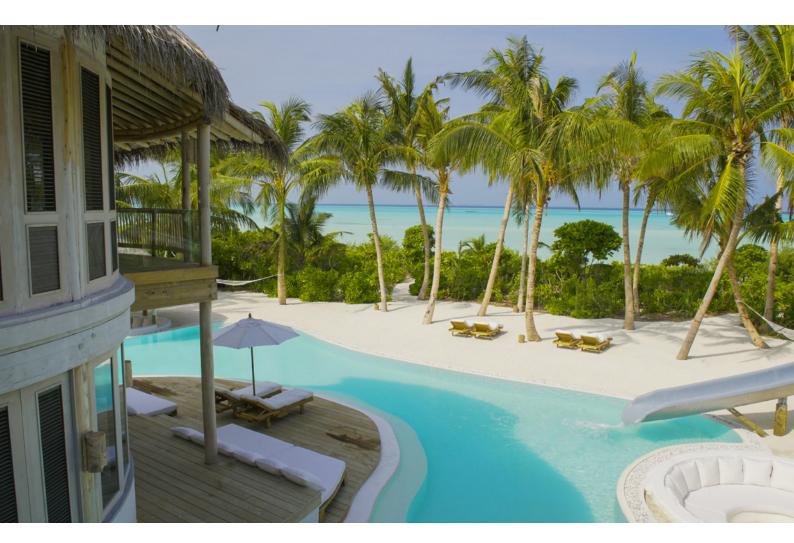

An expansive beachfront suite, the Four Bedroom Island Reserve affords a wealth of luxury while allowing for customisation depending on your requirements. Spacious indoor-outdoor living areas abound, including a steam bath, changing room, sauna, master bedroom, TV lounge, dining room, private pool, kitchen and wine cellar. The second floor is home to a further three bedrooms with bathrooms and dressing rooms.

## All the luxurious details

- Water slide
- Children's sleeping area
- Outdoor bathroom
- Private pool
- Dining room
- Steam and Sauna room
- Kitchen
- Walk-in mini-bar with espresso machine and private wine cellar selection
- Outdoor deck, daybeds and sun loungers
- Mr. or Ms. Friday (Butler) service
- TV & sound system with extensive movie & music playlists
- Bicycles or tricycles for every guest
- Personal safe, AC and fans