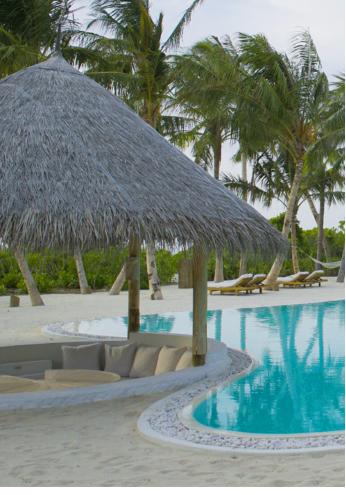

## All the luxurious details

- Water slide
- Children's sleeping area
- Outdoor bathroom
- Private pool
- Dining room
- Steam and Sauna room
- Kitchen
- Walk-in mini-bar with espresso machine and private wine cellar selection
- Outdoor deck, daybeds and sun loungers
- Mr. or Ms. Friday (Butler) service
- TV & sound system with extensive movie & music playlists
- Bicycles or tricycles for every guest
- Personal safe, AC and fans