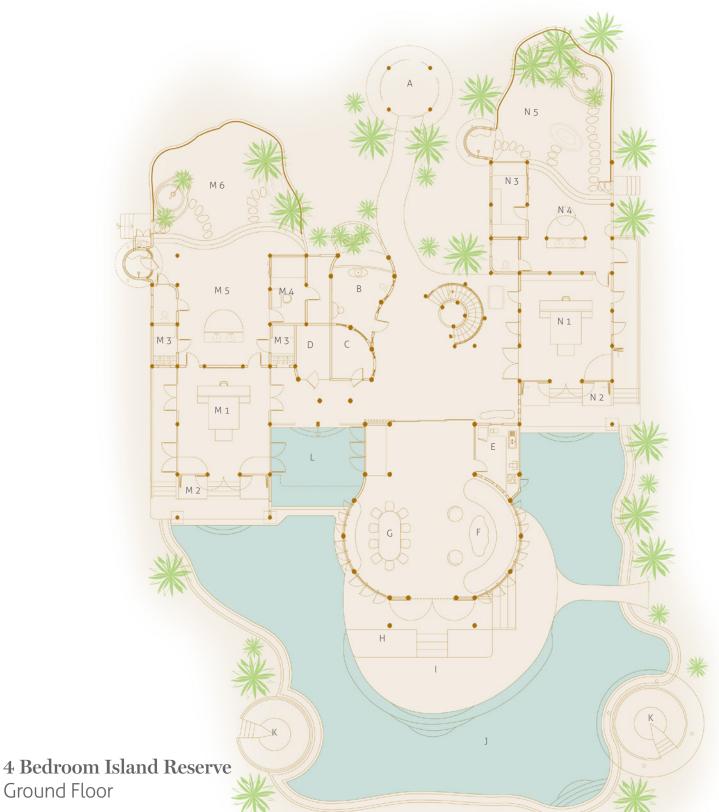

- Entrance А
- В Toilet
- С Steam
- Sauna D
- Е Mini Bar
- F Living Area
- Dining Area G
- Daybed Н
- Deck
- ] Pool
- К Sunken Seating
- Kid's Pool L

- М Master Suite
  - M 1 Bedroom
  - M 2 Daybed
  - M 3 Walk-in Closet
  - M 4 Dressing Room M 5 Bathroom

  - M 6 Outdoor Bathroom
  - Guest Suite 1

Ν

- N 1 Bedroom
- N 2 Daybed N 3 Dressing Room
- N 4 Bathroom
- N 5 Outdoor Bathroom

Noonu Atoll, Republic of Maldives T: +91 124 4511000 | E: reservations@soneva.com