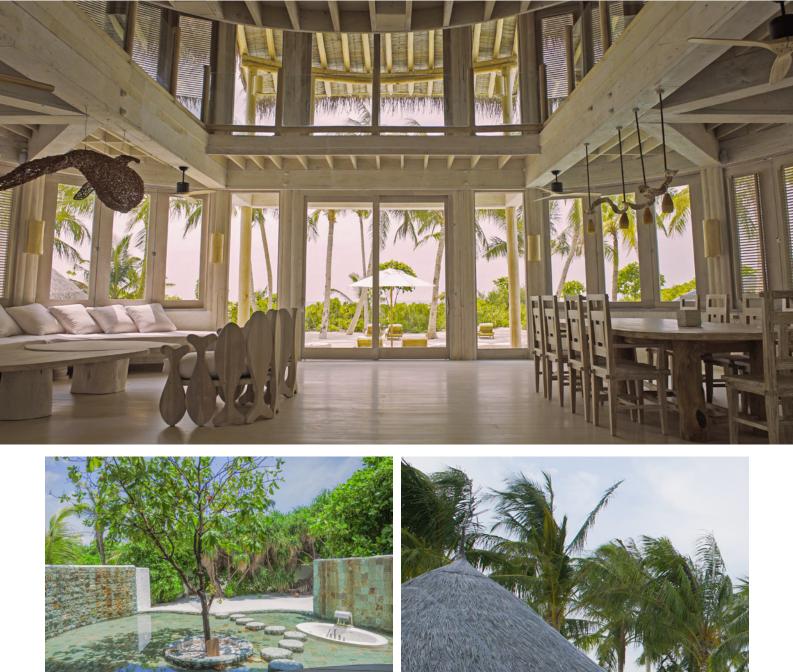

## 4 Bedroom Island Reserve

Four Bedrooms Total area 1,752 sqm.

Your own luxurious beachfront mansion. Frolic in the sea or the shade. Refreash your soul in the sauna or with sundowners from the cellar.

An expansive beachfront suite, the Four Bedroom Island Reserve affords a wealth of luxury while allowing for customisation depending on your requirements. Spacious indoor-outdoor living areas abound, including a steam bath, changing room, sauna, master bedroom, TV lounge, dining room, private pool, kitchen and wine cellar. The second floor is home to a further three bedrooms with bathrooms and dressing rooms.

## All the luxurious details

- Water slide
- Children's sleeping area
- Outdoor bathroom
- Private pool
- Dining room
- Steam and Sauna room
- Kitchen
- Walk-in mini-bar with espresso machine and private wine cellar selection
- Outdoor deck, daybeds and sun loungers
- Mr. or Ms. Friday (Butler) service
- TV & sound system with extensive movie & music playlists
- Bicycles or tricycles for every guest
- Personal safe, AC and fans