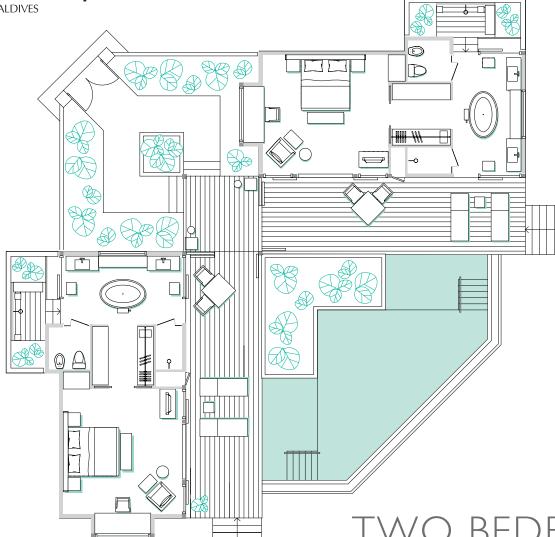

## Villingili Resort & Spa MALDIVES

TWO BEDROOM BEACH VILLA

Total Space 224m<sup>2</sup> / 2,411ft<sup>2</sup> Interior Space 118m<sup>2</sup> / 1,270ft<sup>2</sup> Exterior Space 106m<sup>2</sup> / 1,141ft<sup>2</sup>