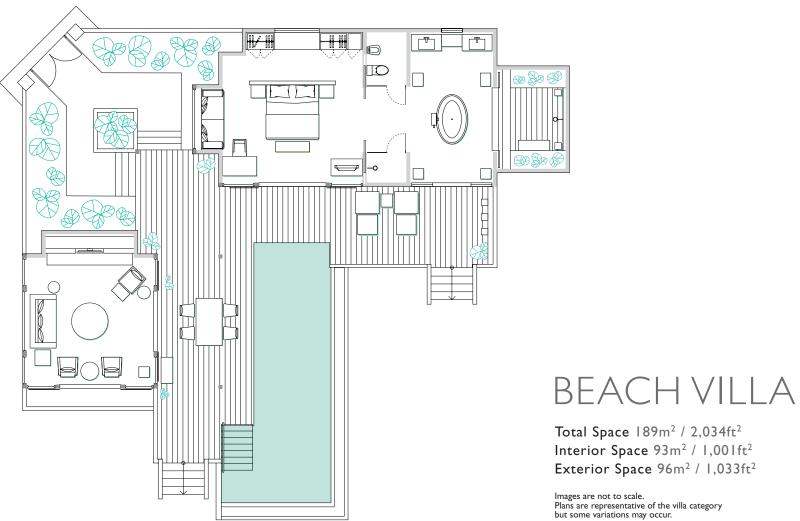

## Villingili Resort & Spa MALDIVES

TWO BEDROOM BEACH VILLA

Total Space 224m<sup>2</sup> / 2,411ft<sup>2</sup> Interior Space 118m<sup>2</sup> / 1,270ft<sup>2</sup> Exterior Space 106m<sup>2</sup> / 1,141ft<sup>2</sup>