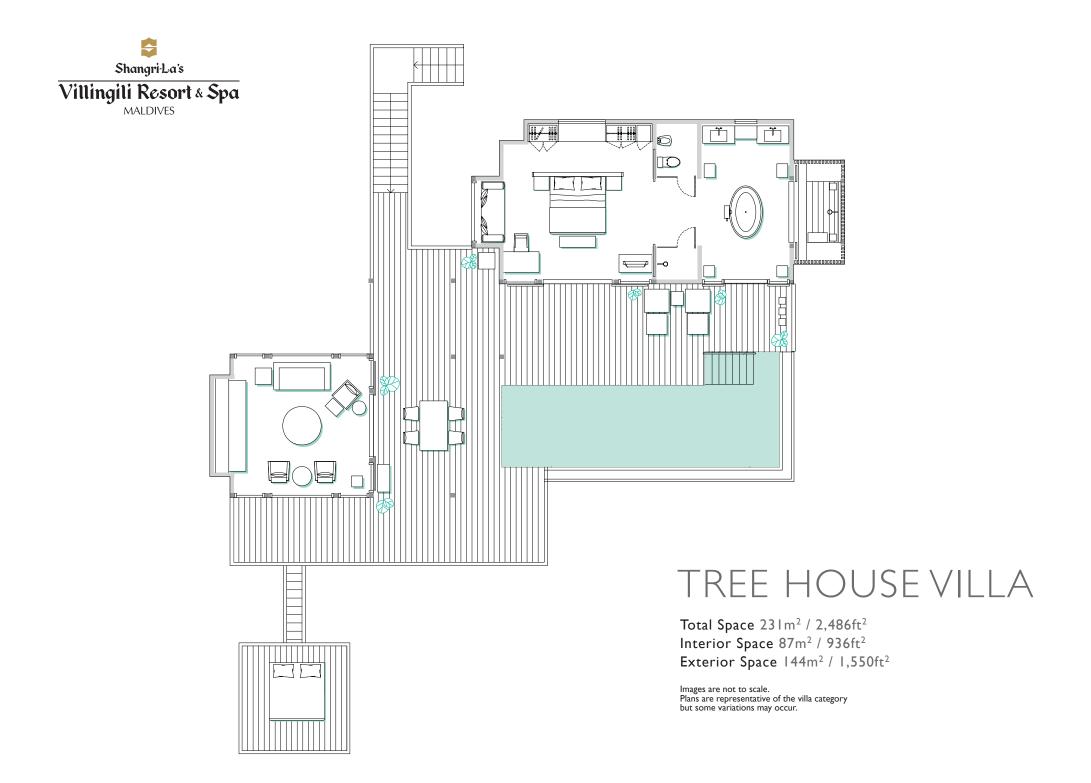

OCEAN VIEW VILLA

Total Space 218m<sup>2</sup> / 2,347ft<sup>2</sup> Interior Space 87m<sup>2</sup> / 936ft<sup>2</sup> Exterior Space 131m<sup>2</sup> / 1,410ft<sup>2</sup>