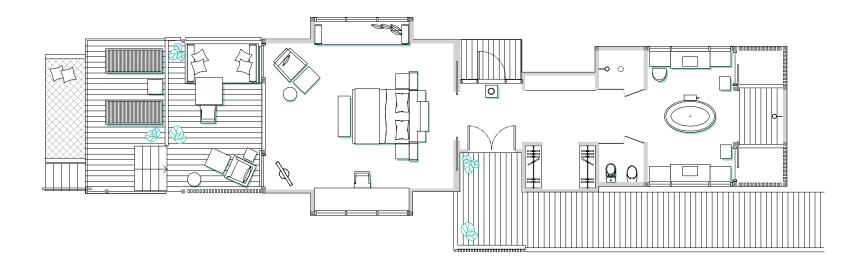

### WATER VILLA

Total Space 166m<sup>2</sup> / 1,787ft<sup>2</sup> Interior Space 94m<sup>2</sup> / 1,012ft<sup>2</sup> Exterior Space 72m<sup>2</sup> / 775ft<sup>2</sup>