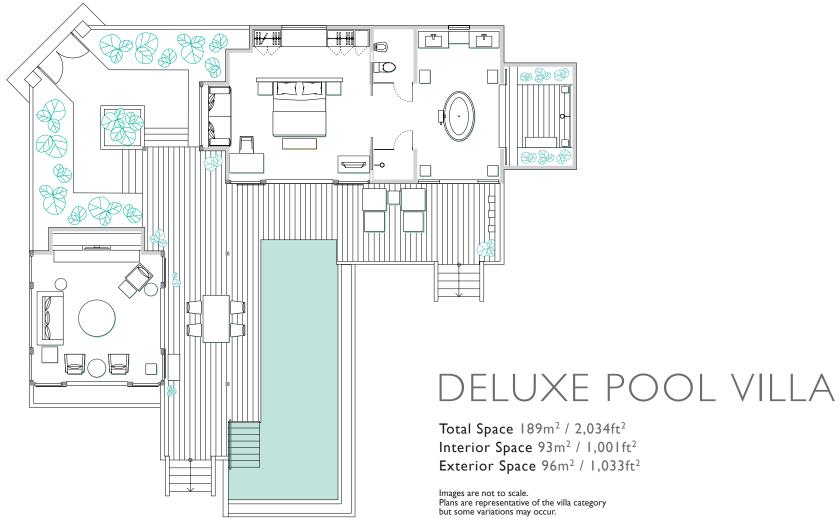

## Villingili Resort & Spa MALDIVES

TWO BEDROOM BEACH VILLA

Total Space 224m<sup>2</sup> / 2,411ft<sup>2</sup> Interior Space 118m<sup>2</sup> / 1,270ft<sup>2</sup> Exterior Space 106m<sup>2</sup> / 1,141ft<sup>2</sup>