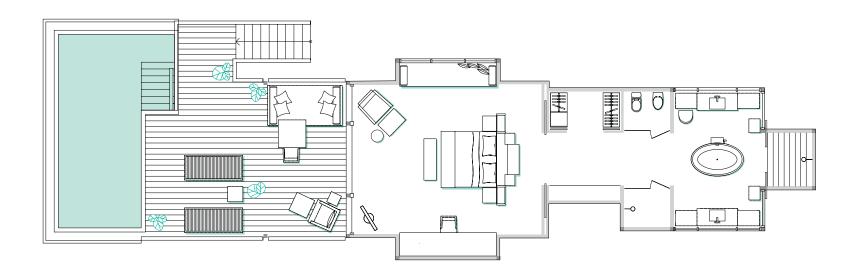

#### POOL VILLA

Total Space 133m<sup>2</sup> / 1,432ft<sup>2</sup> Interior Space 79m<sup>2</sup> / 850ft<sup>2</sup> Exterior Space 55m<sup>2</sup> / 592ft<sup>2</sup>

Villingili Resort & Spa

MALDIVES

Villingili Resort & Spa