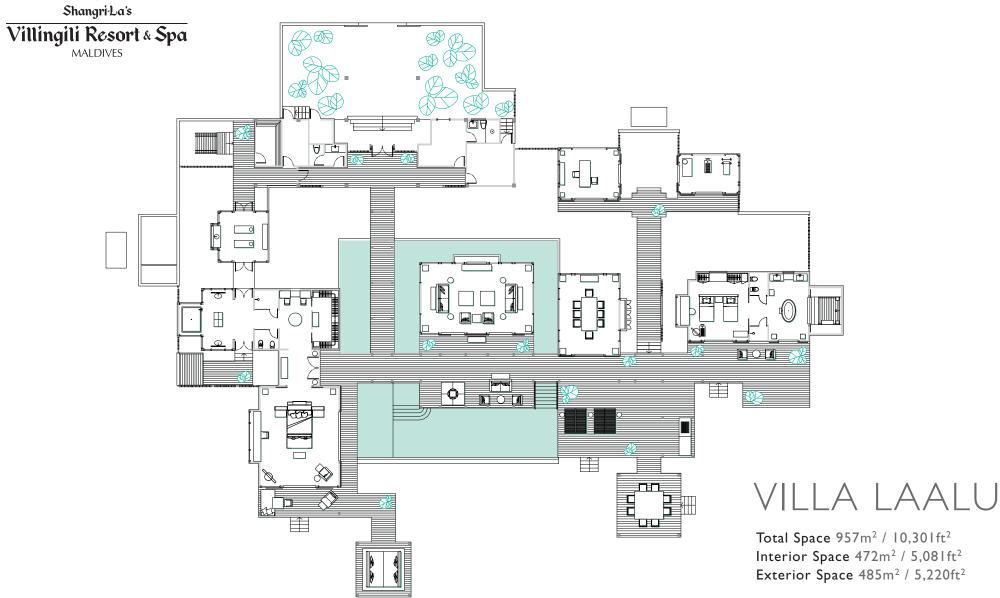

# Villingili Resort & Spa MALDIVES 3 VILLA MUTHEE

Total Space  $570m^2$  /  $6,135ft^2$  Interior Space  $275m^2$  /  $2,960ft^2$  Exterior Space  $295m^2$  /  $3,175ft^2$ 