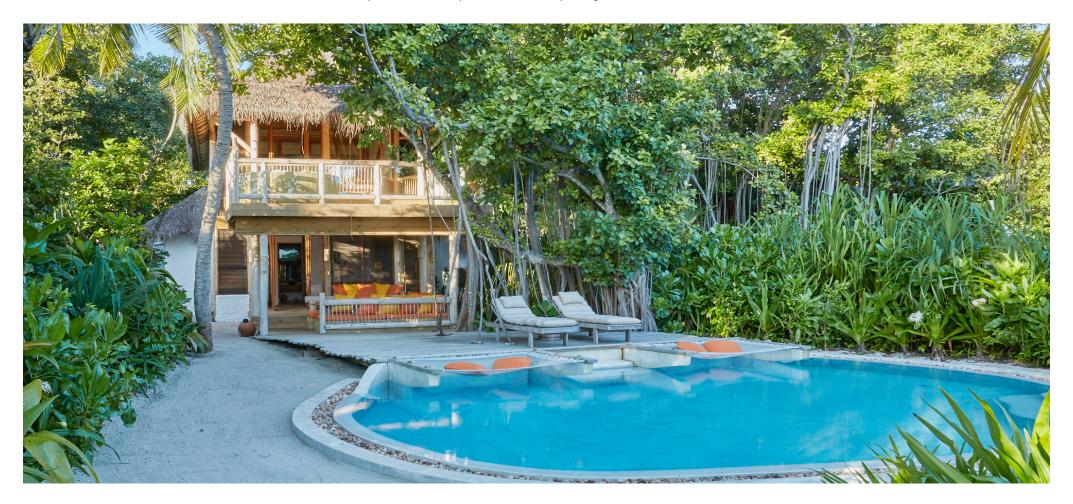

## Crusoe Villa Suite with Pool (Villa 16)

One bedroom

Total area 645 sqm. / 6,943 sq.ft. | Max Occupancy – two adults and three children

Tucked comfortably into the natural line of trees, these luxury Crusoe Villa Suites add a modern twist to the Robinson Crusoe experience. Maldivian jungle surrounds you, while the warm sands of the beach are within touching distance. Spend the day relaxing on the suspended seating area jutting over your salt water swimming pool.

## All the luxurious details

- Double-storey villa with upstairs observation deck
- Bedroom with king size bed and en suite toilet on the first floor
- Living room on ground floor with large daybed
- Private pool
- Mini Bar with Wine Cooler
- Open-air bathroom with large bathtub and two separate showers
- Gangway with ropes leading to upstairs terrace
- Dining table and large daybed for two on terrace
- Private outside sitting area with sun loungers
- Overhead fan, air conditioning and personal safe
- DVD player and Bose Hi-fi system with docking station for personal iPods
- Bicycles are provided for all villas
- Wi-Fi connection is provided in villa on request
- Mr./Ms. Friday (Butler) service for all villas
- IDD telephones