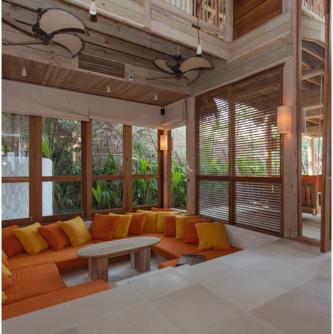

## All the luxurious details

- Double-storey villa with upstairs observation deck
- Bedroom with king size bed and en suite toilet on the first floor
- Living room on ground floor with large daybed
- Private pool
- Mini Bar with Wine Cooler
- Open-air bathroom with large bathtub and two separate showers
- Gangway with ropes leading to upstairs terrace
- Dining table and large daybed for two on terrace
- Private outside sitting area with sun loungers
- Overhead fan, air conditioning and personal safe
- DVD player and Bose Hi-fi system with docking station for personal iPods
- Bicycles are provided for all villas
- Wi-Fi connection is provided in villa on request
- Mr./Ms. Friday (Butler) service for all villas
- IDD telephones