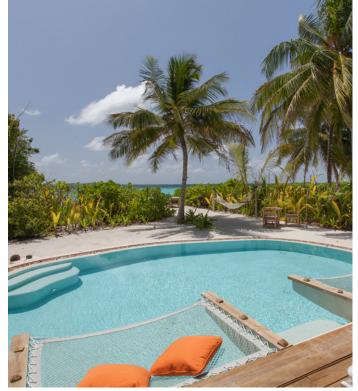

## Crusoe Villa Suite with Pool (Villa 16)

One bedroom

Total area 645 sqm. / 6,943 sq.ft. | Max Occupancy – two adults and three children

Tucked comfortably into the natural line of trees, these luxury Crusoe Villa Suites add a modern twist to the Robinson Crusoe experience. Maldivian jungle surrounds you, while the warm sands of the beach are within touching distance. Spend the day relaxing on the suspended seating area jutting over your salt water swimming pool.

## All the luxurious details

- Double-storey villa with upstairs observation deck
- Bedroom with king size bed and en suite toilet on the first floor
- Living room on ground floor with large daybed
- Private pool
- Mini Bar with Wine Cooler
- Open-air bathroom with large bathtub and two separate showers
- Gangway with ropes leading to upstairs terrace
- Dining table and large daybed for two on terrace
- Private outside sitting area with sun loungers
- Overhead fan, air conditioning and personal safe
- DVD player and Bose Hi-fi system with docking station for personal iPods
- Bicycles are provided for all villas
- Wi-Fi connection is provided in villa on request
- Mr./Ms. Friday (Butler) service for all villas
- IDD telephones