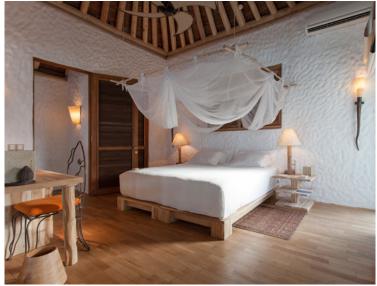

## All the luxurious details

- Double-storey villa with upstairs observation deck
- Bedroom with king size bed and en suite toilet on the first floor
- Living room on ground floor with large daybed
- Private pool
- Mini Bar with Wine Cooler
- Open-air bathroom with large bathtub and two separate showers
- Gangway with ropes leading to upstairs terrace
- Dining table and large daybed for two on terrace
- Private outside sitting area with sun loungers
- Overhead fan, air conditioning and personal safe
- DVD player and Bose Hi-fi system with docking station for personal iPods
- Bicycles are provided for all villas
- Wi-Fi connection is provided in villa on request
- Mr./Ms. Friday (Butler) service for all villas
- IDD telephones