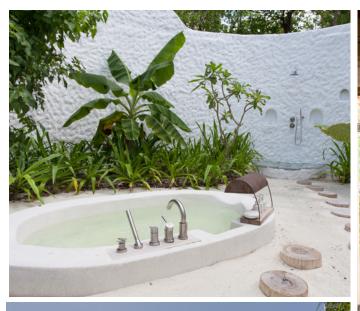

## All the luxurious details

- Double-storey villa with upstairs observation deck
- Bedroom with king size bed and en suite toilet on the first floor
- Living room on ground floor with large daybed
- Private pool
- Mini Bar with Wine Cooler
- Open-air bathroom with large bathtub and two separate showers
- Gangway with ropes leading to upstairs terrace
- Dining table and large daybed for two on terrace
- Private outside sitting area with sun loungers
- Overhead fan, air conditioning and personal safe
- DVD player and Bose Hi-fi system with docking station for personal iPods
- Bicycles are provided for all villas
- Wi-Fi connection is provided in villa on request
- Mr./Ms. Friday (Butler) service for all villas
- IDD telephones