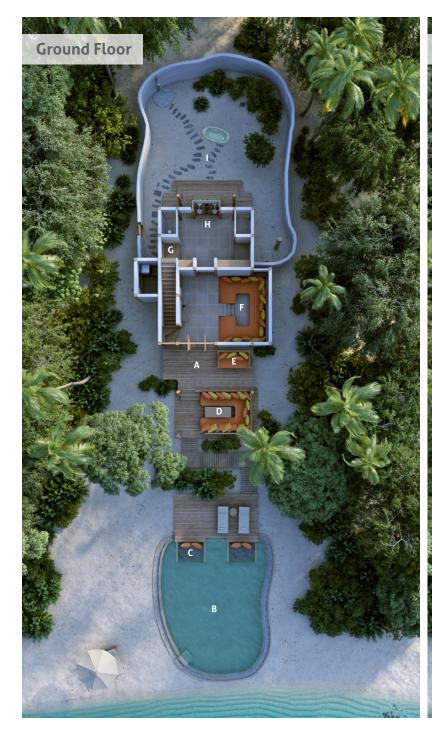

- A Entrance
- B Pool
- C Catamaran Net
- D Daybed
- E Swing
- F Living Room
- G Dressing Area
- H Bathroom
- I Outdoor Bathroom
- J Bedroom
- K Children's Bedroom
- L Daybed
- M Upper Floor Outdoor Terrace