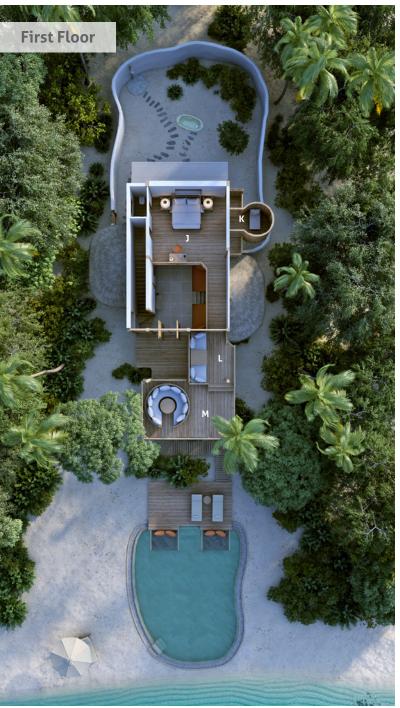

- A Entrance
- B Pool
- C Catamaran Net
- D Daybed
- E Swing
- F Living Room
- G Dressing Area
- H Bathroom
- I Outdoor Bathroom
- J Bedroom
- K Children's Bedroom
- L Daybed
- M Upper Floor Outdoor Terrace