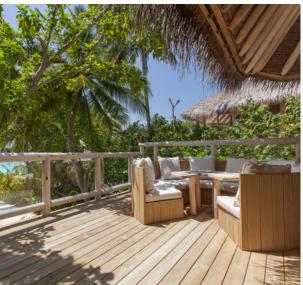

## All the luxurious details

- Double-storey villa with upstairs observation deck
- Bedroom with king size bed and en suite toilet on the first floor
- Living room on ground floor with large daybed
- Private pool
- Mini Bar with Wine Cooler
- Open-air bathroom with large bathtub and two separate showers
- Gangway with ropes leading to upstairs terrace
- Dining table and large daybed for two on terrace
- Private outside sitting area with sun loungers
- Overhead fan, air conditioning and personal safe
- DVD player and Bose Hi-fi system with docking station for personal iPods
- Bicycles are provided for all villas
- Wi-Fi connection is provided in villa on request
- Mr./Ms. Friday (Butler) service for all villas
- IDD telephones