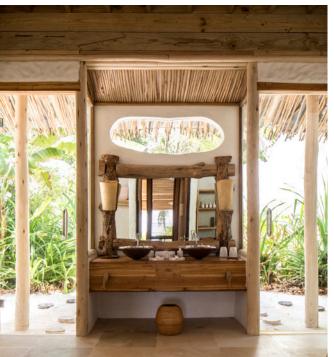

## All the luxurious details

- Double-storey villa with upstairs observation deck
- Bedroom with king size bed and en suite toilet on the first floor
- Living room on ground floor with large daybed
- Private pool
- Mini Bar with Wine Cooler
- Open-air bathroom with large bathtub and two separate showers
- Gangway with ropes leading to upstairs terrace
- Dining table and large daybed for two on terrace
- Private outside sitting area with sun loungers
- Overhead fan, air conditioning and personal safe
- DVD player and Bose Hi-fi system with docking station for personal iPods
- Bicycles are provided for all villas
- Wi-Fi connection is provided in villa on request
- Mr./Ms. Friday (Butler) service for all villas
- IDD telephones