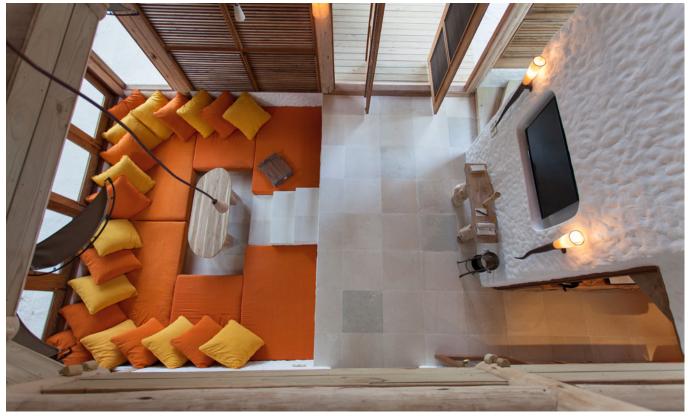

## All the luxurious details

- Double-storey villa with upstairs observation deck
- Bedroom with king size bed and en suite toilet on the first floor
- Living room on ground floor with large daybed
- Private pool
- Mini Bar with Wine Cooler
- Open-air bathroom with large bathtub and two separate showers
- Gangway with ropes leading to upstairs terrace
- Dining table and large daybed for two on terrace
- Private outside sitting area with sun loungers
- Overhead fan, air conditioning and personal safe
- DVD player and Bose Hi-fi system with docking station for personal iPods
- Bicycles are provided for all villas
- Wi-Fi connection is provided in villa on request
- Mr./Ms. Friday (Butler) service for all villas
- IDD telephones