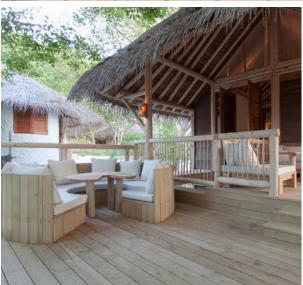

## All the luxurious details

- Double-storey villa with upstairs observation deck
- Bedroom with king size bed and en suite toilet on the first floor
- Living room on ground floor with large daybed
- Private pool
- Mini Bar with Wine Cooler
- Open-air bathroom with large bathtub and two separate showers
- Gangway with ropes leading to upstairs terrace
- Dining table and large daybed for two on terrace
- Private outside sitting area with sun loungers
- Overhead fan, air conditioning and personal safe
- DVD player and Bose Hi-fi system with docking station for personal iPods
- Bicycles are provided for all villas
- Wi-Fi connection is provided in villa on request
- Mr./Ms. Friday (Butler) service for all villas
- IDD telephones