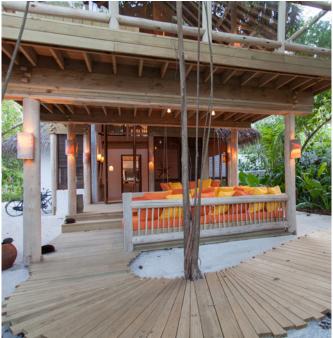

## Crusoe Villa Suite with Pool (Villa 17)

One bedroom

Total area 645 sqm. / 6,943 sq.ft. | Max Occupancy – two adults and three children

Tucked comfortably into the natural line of trees, these luxury Crusoe Villa Suites add a modern twist to the Robinson Crusoe experience. Maldivian jungle surrounds you, while the warm sands of the beach are within touching distance. Spend the day relaxing on the suspended seating area jutting over your salt water swimming pool.

## All the luxurious details

- Double-storey villa with upstairs observation deck
- Bedroom with king size bed and en suite toilet on the first floor
- Living room on ground floor with large daybed
- Private pool
- Mini Bar with Wine Cooler
- Open-air bathroom with large bathtub and two separate showers
- Gangway with ropes leading to upstairs terrace
- Dining table and large daybed for two on terrace
- Private outside sitting area with sun loungers
- Overhead fan, air conditioning and personal safe
- DVD player and Bose Hi-fi system with docking station for personal iPods
- Bicycles are provided for all villas
- Wi-Fi connection is provided in villa on request
- Mr./Ms. Friday (Butler) service for all villas
- IDD telephones