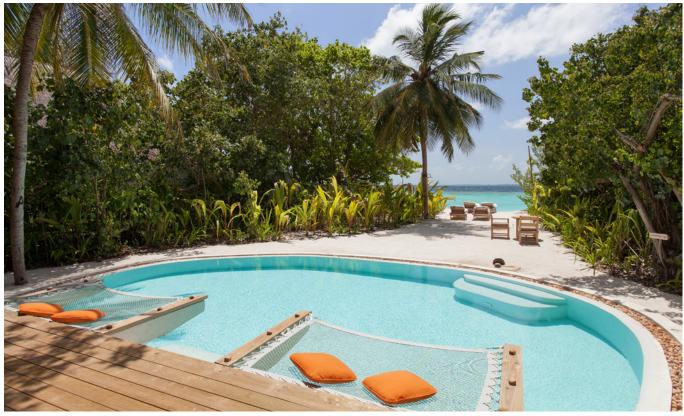

## Crusoe Villa Suite with Pool (Villa 17)

One bedroom

Total area 645 sqm. / 6,943 sq.ft. | Max Occupancy – two adults and three children

Tucked comfortably into the natural line of trees, these luxury Crusoe Villa Suites add a modern twist to the Robinson Crusoe experience. Maldivian jungle surrounds you, while the warm sands of the beach are within touching distance. Spend the day relaxing on the suspended seating area jutting over your salt water swimming pool.

## All the luxurious details

- Double-storey villa with upstairs observation deck
- Bedroom with king size bed and en suite toilet on the first floor
- Living room on ground floor with large daybed
- Private pool
- Mini Bar with Wine Cooler
- Open-air bathroom with large bathtub and two separate showers
- Gangway with ropes leading to upstairs terrace
- Dining table and large daybed for two on terrace
- Private outside sitting area with sun loungers
- Overhead fan, air conditioning and personal safe
- DVD player and Bose Hi-fi system with docking station for personal iPods
- Bicycles are provided for all villas
- Wi-Fi connection is provided in villa on request
- Mr./Ms. Friday (Butler) service for all villas
- IDD telephones