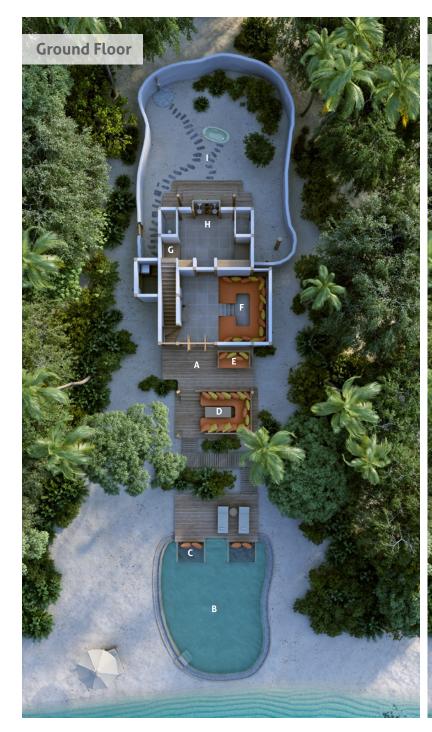

## Crusoe Villa Suite with Pool (Villa 17)

One bedroom

Total area 645 sqm. / 6,943 sq.ft. | Max Occupancy – two adults and three children

Tucked comfortably into the natural line of trees, these luxury Crusoe Villa Suites add a modern twist to the Robinson Crusoe experience. Maldivian jungle surrounds you, while the warm sands of the beach are within touching distance. Spend the day relaxing on the suspended seating area jutting over your salt water swimming pool.

- A Entrance
- B Pool
- C Catamaran Net
- D Daybed
- E Swing
- F Living Room
- G Dressing Area
- H Bathroom
- I Outdoor Bathroom
- J Bedroom
- K Children's Bedroom
- L Daybed
- M Upper Floor Outdoor Terrace