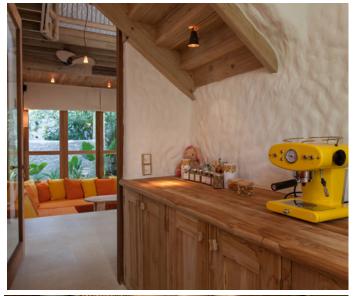

## All the luxurious details

- Double-storey villa with upstairs observation deck
- Bedroom with king size bed and en suite toilet on the first floor
- Living room on ground floor with large daybed
- Private pool
- Mini Bar with Wine Cooler
- Open-air bathroom with large bathtub and two separate showers
- Gangway with ropes leading to upstairs terrace
- Dining table and large daybed for two on terrace
- Private outside sitting area with sun loungers
- Overhead fan, air conditioning and personal safe
- DVD player and Bose Hi-fi system with docking station for personal iPods
- Bicycles are provided for all villas
- Wi-Fi connection is provided in villa on request
- Mr./Ms. Friday (Butler) service for all villas
- IDD telephones