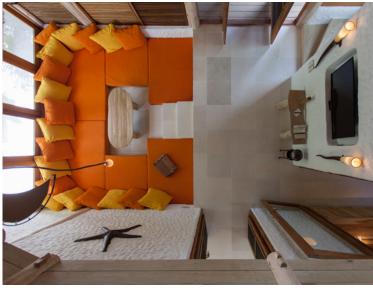

## All the luxurious details

- Double-storey villa with upstairs observation deck
- Bedroom with king size bed and en suite toilet on the first floor
- Living room on ground floor with large daybed
- Private pool
- Mini Bar with Wine Cooler
- Open-air bathroom with large bathtub and two separate showers
- Gangway with ropes leading to upstairs terrace
- Dining table and large daybed for two on terrace
- Private outside sitting area with sun loungers
- Overhead fan, air conditioning and personal safe
- DVD player and Bose Hi-fi system with docking station for personal iPods
- Bicycles are provided for all villas
- Wi-Fi connection is provided in villa on request
- Mr./Ms. Friday (Butler) service for all villas
- IDD telephones

- A Entrance
- B Pool
- C Catamaran Net
- D Daybed
- E Swing
- F Living Room
- G Dressing Area
- H Bathroom
- I Outdoor Bathroom
- J Bedroom
- K Children's Bedroom
- L Daybed
- M Upper Floor Outdoor Terrace