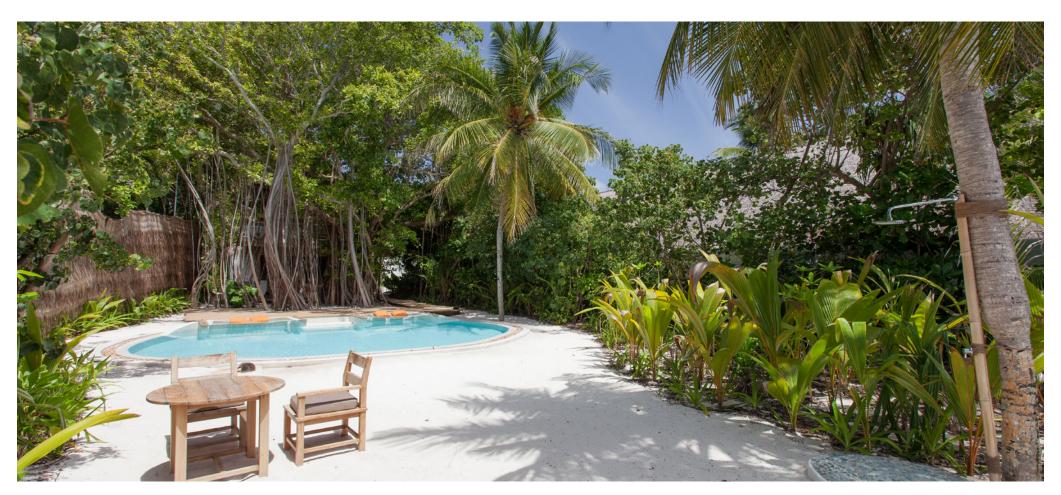

## Crusoe Villa Suite with Pool (Villa 17)

One bedroom

Total area 645 sqm. / 6,943 sq.ft. | Max Occupancy – two adults and three children

Tucked comfortably into the natural line of trees, these luxury Crusoe Villa Suites add a modern twist to the Robinson Crusoe experience. Maldivian jungle surrounds you, while the warm sands of the beach are within touching distance. Spend the day relaxing on the suspended seating area jutting over your salt water swimming pool.