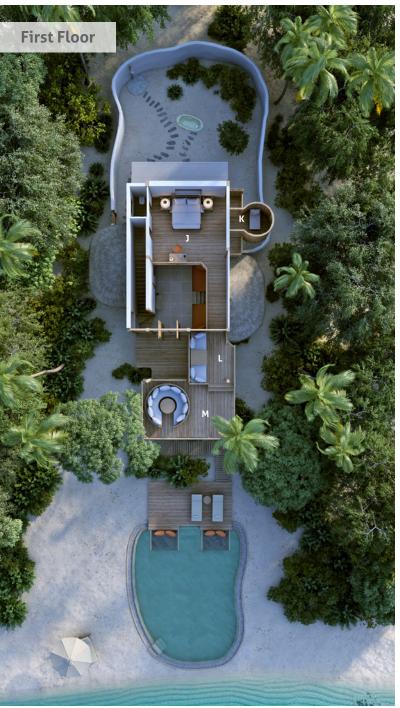

## All the luxurious details

- Double-storey villa with upstairs observation deck
- Bedroom with king size bed and en suite toilet on the first floor
- Living room on ground floor with large daybed
- Private pool
- Mini Bar with Wine Cooler
- Open-air bathroom with large bathtub and two separate showers
- Gangway with ropes leading to upstairs terrace
- Dining table and large daybed for two on terrace
- Private outside sitting area with sun loungers
- Overhead fan, air conditioning and personal safe
- DVD player and Bose Hi-fi system with docking station for personal iPods
- Bicycles are provided for all villas
- Wi-Fi connection is provided in villa on request
- Mr./Ms. Friday (Butler) service for all villas
- IDD telephones

- A Entrance
- B Pool
- C Catamaran Net
- D Daybed
- E Swing
- F Living Room
- G Dressing Area
- H Bathroom
- I Outdoor Bathroom
- J Bedroom
- K Children's Bedroom
- L Daybed
- M Upper Floor Outdoor Terrace