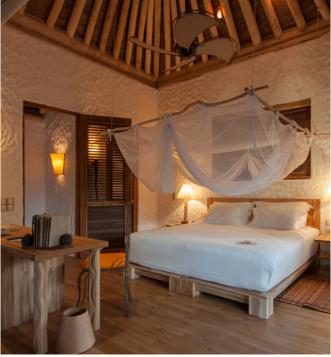

## All the luxurious details

- Double-storey villa with upstairs observation deck
- Bedroom with king size bed and en suite toilet on the first floor
- Living room on ground floor with large daybed
- Private pool
- Mini Bar with Wine Cooler
- Open-air bathroom with large bathtub and two separate showers
- Gangway with ropes leading to upstairs terrace
- Dining table and large daybed for two on terrace
- Private outside sitting area with sun loungers
- Overhead fan, air conditioning and personal safe
- DVD player and Bose Hi-fi system with docking station for personal iPods
- Bicycles are provided for all villas
- Wi-Fi connection is provided in villa on request
- Mr./Ms. Friday (Butler) service for all villas
- IDD telephones