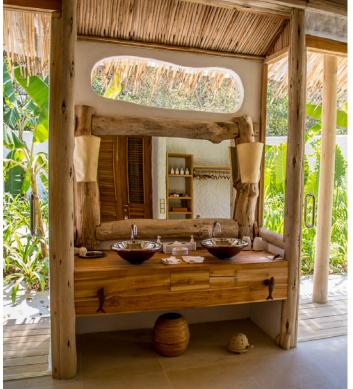

## All the luxurious details

- Double-storey villa with upstairs observation deck
- Bedroom with king size bed and en suite toilet on the first floor
- Living room on ground floor with large daybed
- Private pool
- Mini Bar with Wine Cooler
- Open-air bathroom with large bathtub and two separate showers
- Gangway with ropes leading to upstairs terrace
- Dining table and large daybed for two on terrace
- Private outside sitting area with sun loungers
- Overhead fan, air conditioning and personal safe
- DVD player and Bose Hi-fi system with docking station for personal iPods
- Bicycles are provided for all villas
- Wi-Fi connection is provided in villa on request
- Mr./Ms. Friday (Butler) service for all villas
- IDD telephones