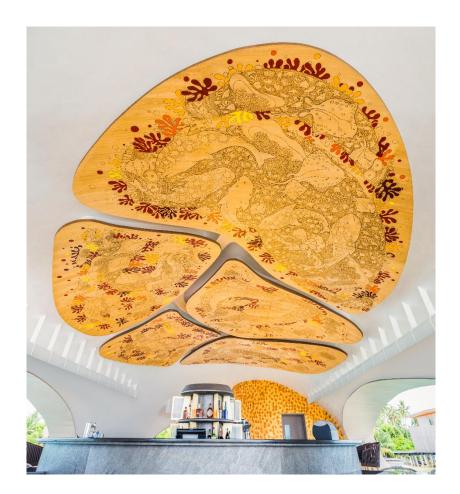

e Meter





TWO-BEDROOM FAMILY VILLA WITH POOL – MASTER BEDROOM 3595 Square Foot / 334 Square Meter





TWO-BEDROOM FAMILY VILLA WITH POOL – QUEEN BEDROOM 3595 Square Foot / 334 Square Meter





OVERWATER VILLA WITH POOL– BEDROOM 1959 Square Foot / 182 Square Meter





#### OVERWATER VILLA WITH POOL – SUN DECK







OVERWATER VILLA WITH POOL – BATHROOM 1959 Square Foot / 182 Square Meter





THE JOHN JACOB ASTOR ESTATE 16576 Square Foot / 1540 Square Meter





THE JOHN JACOB ASTOR ESTATE – LEVEL 1: FOYER VIEW 16576 Square Foot / 1540 Square Meter





THE JOHN JACOB ASTOR ESTATE – LEVEL 2: MASTER BEDROOM 16576 Square Foot / 1540 Square Meter



#### ALBA RESTAURANT





#### ALBA RESTAURANT – EXTERIOR





#### ORIENTALE RESTAURANT



19 () 🛞 🕼



#### WHALE BAR





### WHALE BAR





#### LIBRARY





### VOMMULI HOUSE





#### IRIDIUM SPA





### IRIDIUM SPA





## OPEN EST. NOVEMBER 2016

VOMMULI ISLAND, DHAALU ATOLL VOMMULI, REPUBLIC OF MALDIVES ST R EG I S.COM/MALDIVESVOMMULI STREGIS.MALDIVESVOMMULI@STREGIS.COM