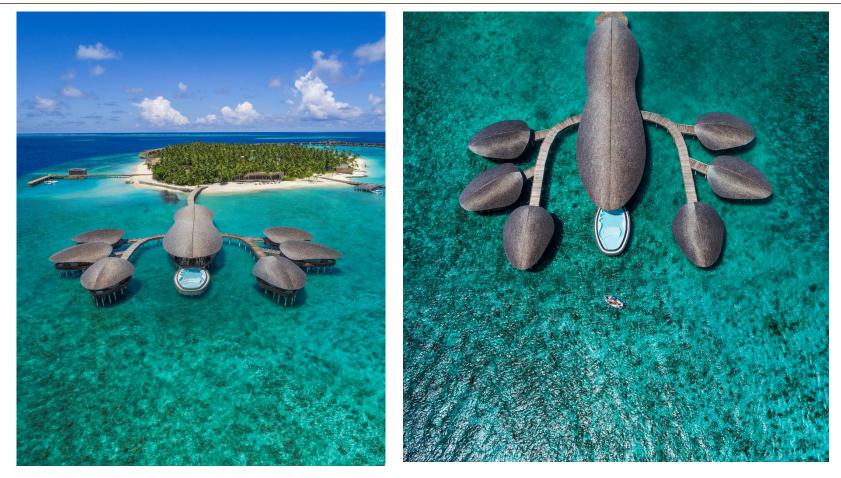

# **Paradise Found**

**The St. Regis Maldives Vommuli Resort** is ideally poised on its own exclusive island in the Republic of Maldives. Set on nine hectares in Dhaalu Atoll, the resort is surrounded by pristine landscapes, thick tropical vegetation, a fine white sand beach, a brackish lagoon and the glistening turquoise Indian Ocean. Ibrahim Nasir International Airport (MLE) can be reached by seaplane in 45 minutes.

#### THE ST. REGIS MALDIVES VOMMULI RESORT