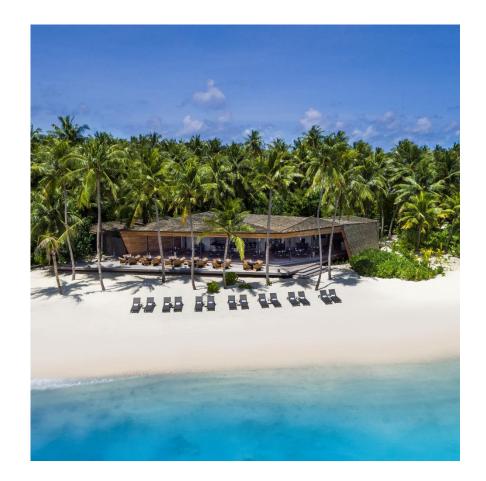

AMILY VILLA WITH POOL 3595 Square Foot / 334 Square Meter





TWO-BEDROOM FAMILY VILLA WITH POOL – MASTER BEDROOM 3595 Square Foot / 334 Square Meter





TWO-BEDROOM FAMILY VILLA WITH POOL – QUEEN BEDROOM 3595 Square Foot / 334 Square Meter





OVERWATER VILLA WITH POOL– BEDROOM 1959 Square Foot / 182 Square Meter





#### OVERWATER VILLA WITH POOL – SUN DECK







OVERWATER VILLA WITH POOL – BATHROOM 1959 Square Foot / 182 Square Meter





THE JOHN JACOB ASTOR ESTATE 16576 Square Foot / 1540 Square Meter





THE JOHN JACOB ASTOR ESTATE – LEVEL 1: FOYER VIEW 16576 Square Foot / 1540 Square Meter





THE JOHN JACOB ASTOR ESTATE – LEVEL 2: MASTER BEDROOM 16576 Square Foot / 1540 Square Meter



#### ALBA RESTAURANT





#### ALBA RESTAURANT – EXTERIOR





#### ORIENTALE RESTAURANT



19 () 🛞 🕼



#### WHALE BAR





### WHALE BAR





#### LIBRARY





### VOMMULI HOUSE





#### IRIDIUM SPA





### IRIDIUM SPA





## OPEN EST. NOVEMBER 2016

VOMMULI ISLAND, DHAALU ATOLL VOMMULI, REPUBLIC OF MALDIVES ST R EG I S.COM/MALDIVESVOMMULI STREGIS.MALDIVESVOMMULI@STREGIS.COM