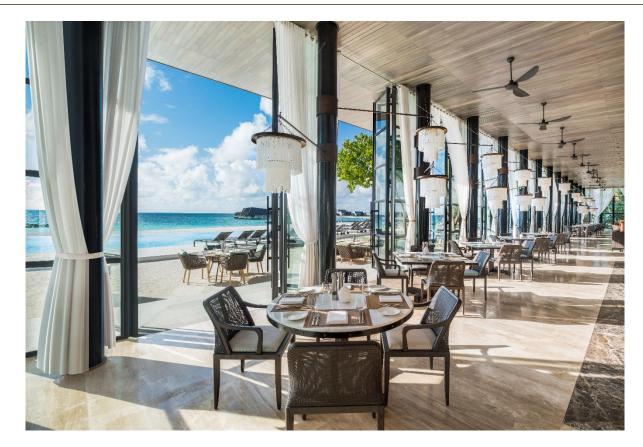

OL – BATHROOM 1507 Square Foot / 140 Square Meter





TWO-BEDROOM FAMILY VILLA WITH POOL 3595 Square Foot / 334 Square Meter





TWO-BEDROOM FAMILY VILLA WITH POOL – MASTER BEDROOM 3595 Square Foot / 334 Square Meter





TWO-BEDROOM FAMILY VILLA WITH POOL – QUEEN BEDROOM 3595 Square Foot / 334 Square Meter





OVERWATER VILLA WITH POOL– BEDROOM 1959 Square Foot / 182 Square Meter





#### OVERWATER VILLA WITH POOL – SUN DECK







OVERWATER VILLA WITH POOL – BATHROOM 1959 Square Foot / 182 Square Meter





THE JOHN JACOB ASTOR ESTATE 16576 Square Foot / 1540 Square Meter





THE JOHN JACOB ASTOR ESTATE – LEVEL 1: FOYER VIEW 16576 Square Foot / 1540 Square Meter





THE JOHN JACOB ASTOR ESTATE – LEVEL 2: MASTER BEDROOM 16576 Square Foot / 1540 Square Meter



#### ALBA RESTAURANT





#### ALBA RESTAURANT – EXTERIOR





#### ORIENTALE RESTAURANT



19 () 🛞 🕼



#### WHALE BAR





### WHALE BAR





#### LIBRARY





### VOMMULI HOUSE





#### IRIDIUM SPA





### IRIDIUM SPA





## OPEN EST. NOVEMBER 2016

VOMMULI ISLAND, DHAALU ATOLL VOMMULI, REPUBLIC OF MALDIVES ST R EG I S.COM/MALDIVESVOMMULI STREGIS.MALDIVESVOMMULI@STREGIS.COM