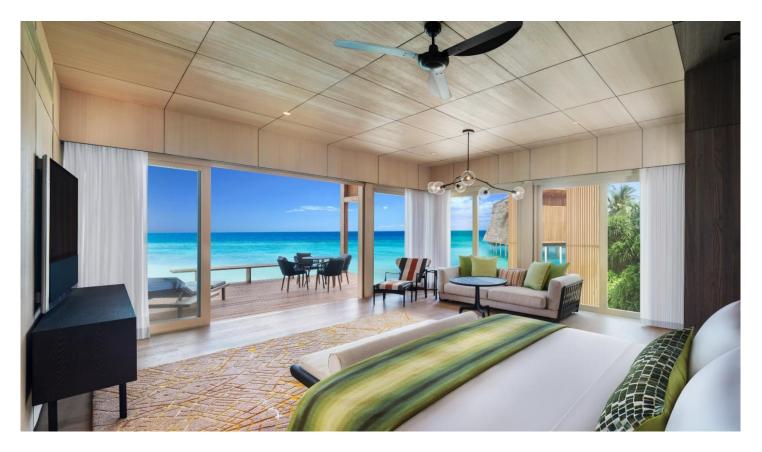

### THE LOBBY

ONE-BEDROOM BEACH VILLA WITH POOL 1507 Square Foot / 140 Square Meter

ONE-BEDROOM BEACH VILLA WITH POOL – BEDROOM 1507 Square Foot / 140 Square Meter

ONE-BEDROOM BEACH VILLA WITH POOL – BATHROOM 1507 Square Foot / 140 Square Meter