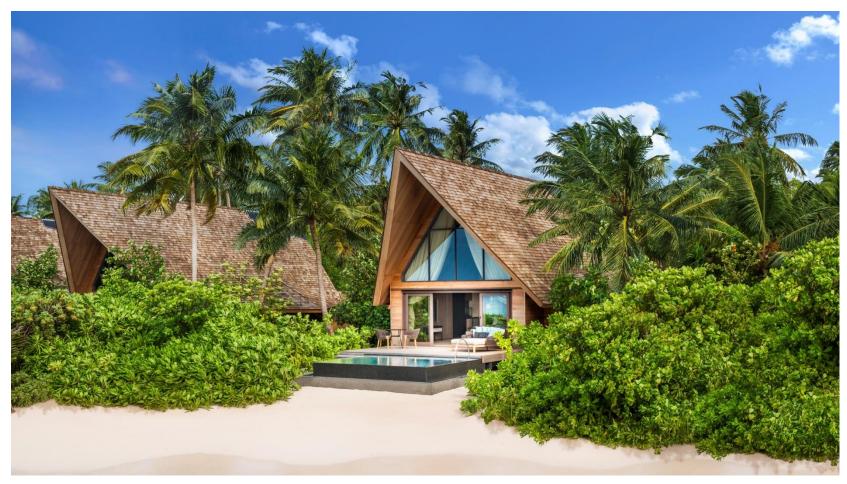

### THE LOBBY

ONE-BEDROOM BEACH VILLA WITH POOL 1507 Square Foot / 140 Square Meter

ONE-BEDROOM BEACH VILLA WITH POOL – BEDROOM 1507 Square Foot / 140 Square Meter

ONE-BEDROOM BEACH VILLA WITH POOL – BATHROOM 1507 Square Foot / 140 Square Meter