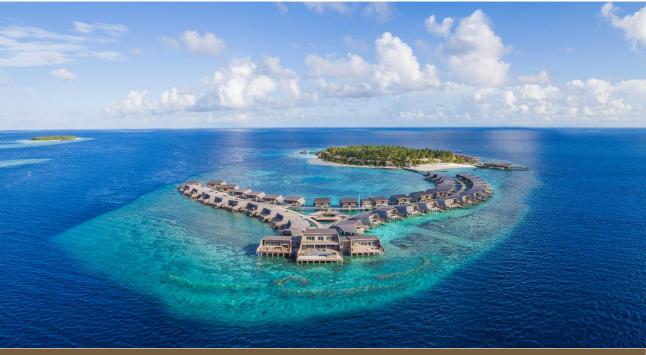

# **Paradise Found**

**The St. Regis Maldives Vommuli Resort** is ideally poised on its own exclusive island in the Republic of Maldives. Set on nine hectares in Dhaalu Atoll, the resort is surrounded by pristine landscapes, thick tropical vegetation, a fine white sand beach, a brackish lagoon and the glistening turquoise Indian Ocean. Ibrahim Nasir International Airport (MLE) can be reached by seaplane in 45 minutes.

#### THE ST. REGIS MALDIVES VOMMULI RESORT