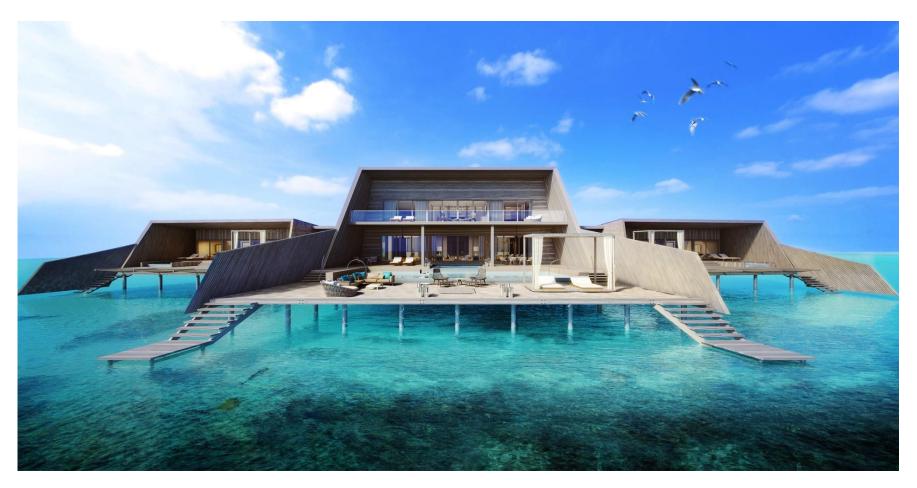

TWO-BEDROOM FAMILY VILLA WITH POOL 3595 Square Foot / 334 Square Meter

TWO-BEDROOM FAMILY VILLA WITH POOL – MASTER BEDROOM 3595 Square Foot / 334 Square Meter

TWO-BEDROOM FAMILY VILLA WITH POOL – QUEEN BEDROOM 3595 Square Foot / 334 Square Meter