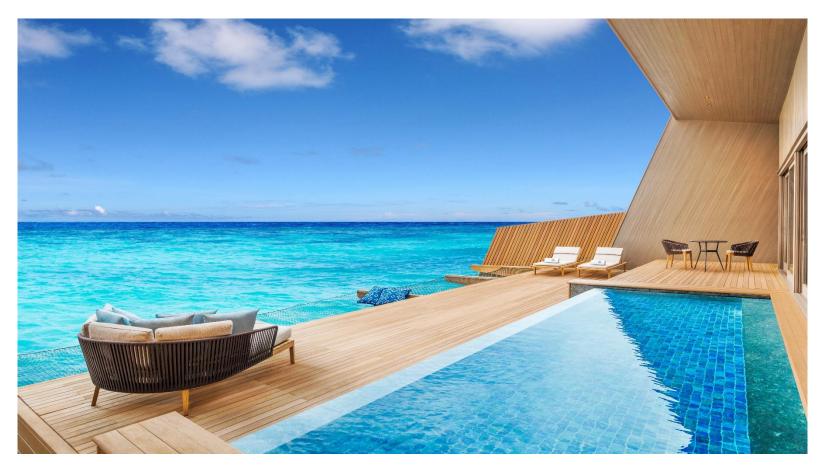

#### OVERWATER VILLA WITH POOL – SUN DECK

OVERWATER VILLA WITH POOL – BATHROOM 1959 Square Foot / 182 Square Meter

THE JOHN JACOB ASTOR ESTATE 16576 Square Foot / 1540 Square Meter

THE JOHN JACOB ASTOR ESTATE – LEVEL 1: FOYER VIEW 16576 Square Foot / 1540 Square Meter