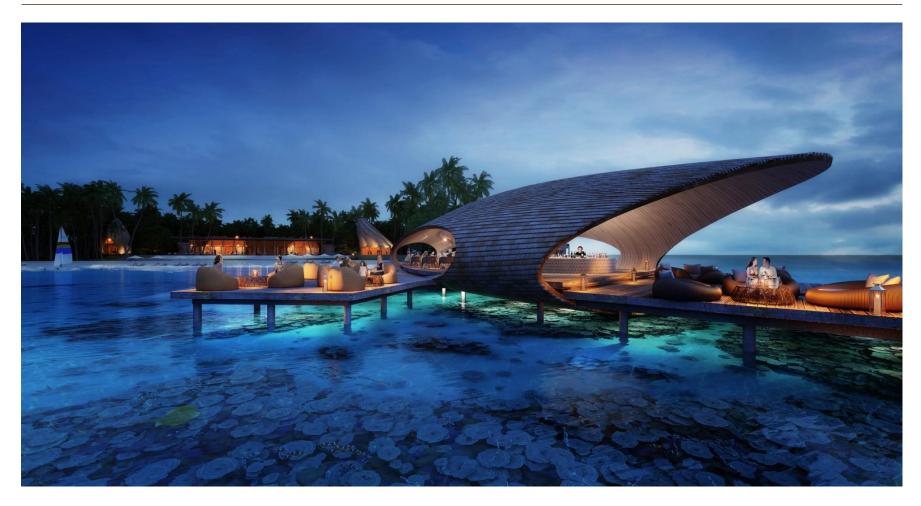

re Foot / 334 Square Meter





TWO-BEDROOM FAMILY VILLA WITH POOL – MASTER BEDROOM 3595 Square Foot / 334 Square Meter





TWO-BEDROOM FAMILY VILLA WITH POOL – QUEEN BEDROOM 3595 Square Foot / 334 Square Meter





OVERWATER VILLA WITH POOL– BEDROOM 1959 Square Foot / 182 Square Meter





#### OVERWATER VILLA WITH POOL – SUN DECK







OVERWATER VILLA WITH POOL – BATHROOM 1959 Square Foot / 182 Square Meter





THE JOHN JACOB ASTOR ESTATE 16576 Square Foot / 1540 Square Meter





THE JOHN JACOB ASTOR ESTATE – LEVEL 1: FOYER VIEW 16576 Square Foot / 1540 Square Meter





THE JOHN JACOB ASTOR ESTATE – LEVEL 2: MASTER BEDROOM 16576 Square Foot / 1540 Square Meter



#### ALBA RESTAURANT





#### ALBA RESTAURANT – EXTERIOR





#### ORIENTALE RESTAURANT



19 () 🛞 🕼



#### WHALE BAR





### WHALE BAR





#### LIBRARY





### VOMMULI HOUSE





#### IRIDIUM SPA





### IRIDIUM SPA





## OPEN EST. NOVEMBER 2016

VOMMULI ISLAND, DHAALU ATOLL VOMMULI, REPUBLIC OF MALDIVES ST R EG I S.COM/MALDIVESVOMMULI STREGIS.MALDIVESVOMMULI@STREGIS.COM