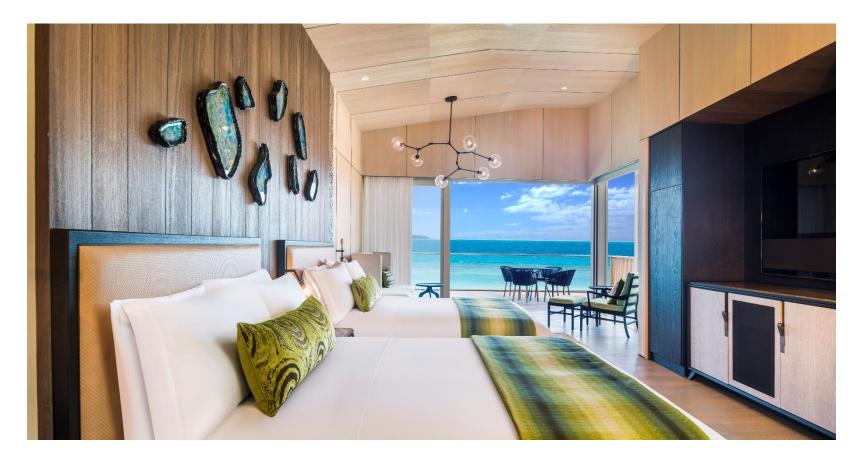

TWO-BEDROOM FAMILY VILLA WITH POOL 3595 Square Foot / 334 Square Meter

TWO-BEDROOM FAMILY VILLA WITH POOL – MASTER BEDROOM 3595 Square Foot / 334 Square Meter

TWO-BEDROOM FAMILY VILLA WITH POOL – QUEEN BEDROOM 3595 Square Foot / 334 Square Meter