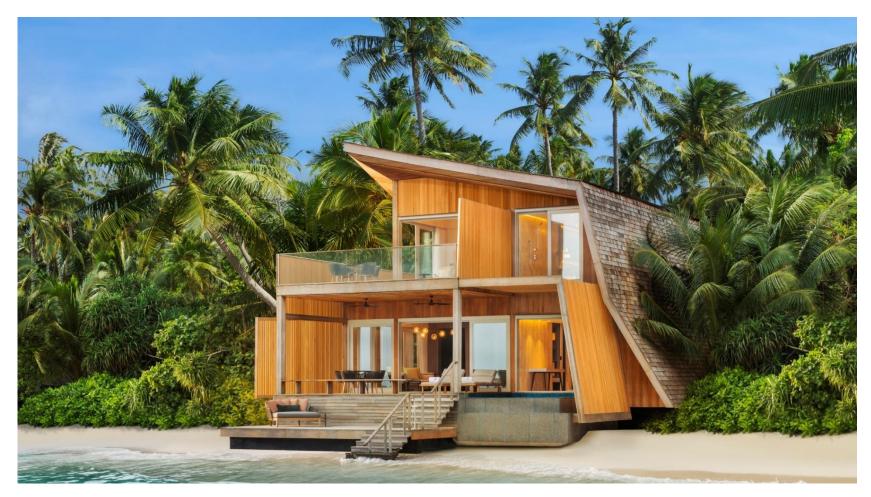

#### OVERWATER VILLA WITH POOL – SUN DECK

OVERWATER VILLA WITH POOL – BATHROOM 1959 Square Foot / 182 Square Meter

THE JOHN JACOB ASTOR ESTATE 16576 Square Foot / 1540 Square Meter

THE JOHN JACOB ASTOR ESTATE – LEVEL 1: FOYER VIEW 16576 Square Foot / 1540 Square Meter

THE JOHN JACOB ASTOR ESTATE – LEVEL 2: MASTER BEDROOM 16576 Square Foot / 1540 Square Meter