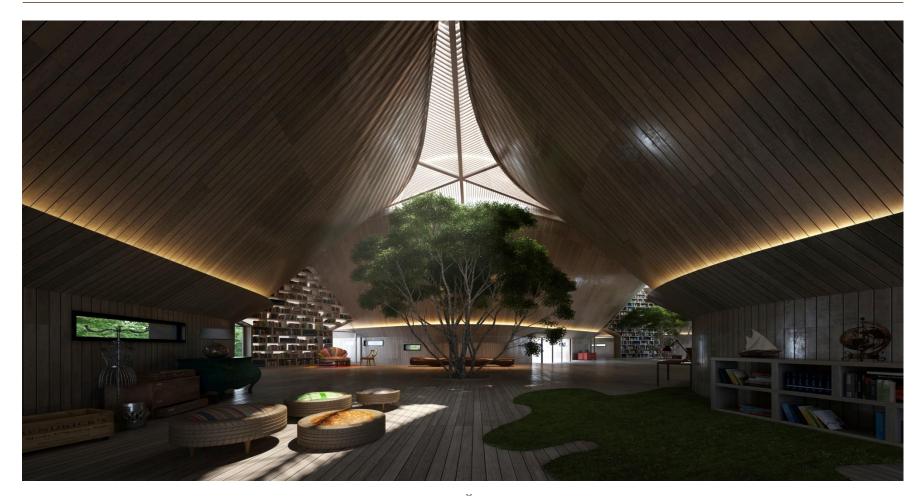

H POOL – MASTER BEDROOM 3595 Square Foot / 334 Square Meter





TWO-BEDROOM FAMILY VILLA WITH POOL – QUEEN BEDROOM 3595 Square Foot / 334 Square Meter





OVERWATER VILLA WITH POOL– BEDROOM 1959 Square Foot / 182 Square Meter





#### OVERWATER VILLA WITH POOL – SUN DECK







OVERWATER VILLA WITH POOL – BATHROOM 1959 Square Foot / 182 Square Meter





THE JOHN JACOB ASTOR ESTATE 16576 Square Foot / 1540 Square Meter





THE JOHN JACOB ASTOR ESTATE – LEVEL 1: FOYER VIEW 16576 Square Foot / 1540 Square Meter





THE JOHN JACOB ASTOR ESTATE – LEVEL 2: MASTER BEDROOM 16576 Square Foot / 1540 Square Meter



#### ALBA RESTAURANT





#### ALBA RESTAURANT – EXTERIOR





#### ORIENTALE RESTAURANT



19 () 🛞 🕼



#### WHALE BAR





### WHALE BAR





#### LIBRARY





### VOMMULI HOUSE





#### IRIDIUM SPA





### IRIDIUM SPA





## OPEN EST. NOVEMBER 2016

VOMMULI ISLAND, DHAALU ATOLL VOMMULI, REPUBLIC OF MALDIVES ST R EG I S.COM/MALDIVESVOMMULI STREGIS.MALDIVESVOMMULI@STREGIS.COM