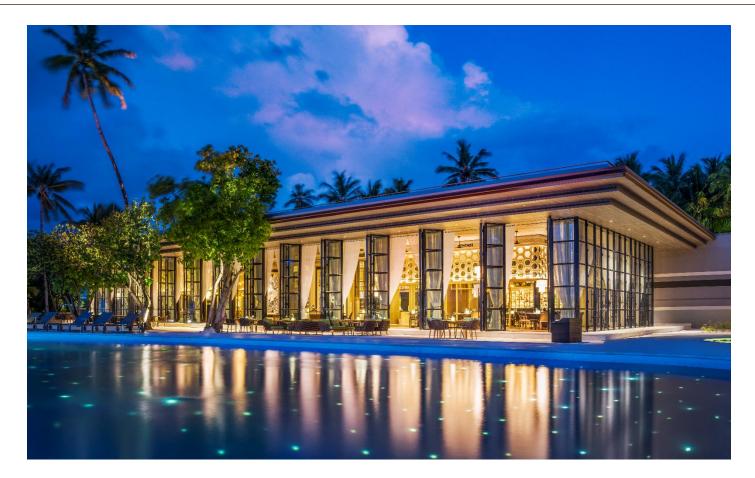

Square Meter





TWO-BEDROOM FAMILY VILLA WITH POOL 3595 Square Foot / 334 Square Meter





TWO-BEDROOM FAMILY VILLA WITH POOL – MASTER BEDROOM 3595 Square Foot / 334 Square Meter





TWO-BEDROOM FAMILY VILLA WITH POOL – QUEEN BEDROOM 3595 Square Foot / 334 Square Meter





OVERWATER VILLA WITH POOL– BEDROOM 1959 Square Foot / 182 Square Meter





#### OVERWATER VILLA WITH POOL – SUN DECK







OVERWATER VILLA WITH POOL – BATHROOM 1959 Square Foot / 182 Square Meter





THE JOHN JACOB ASTOR ESTATE 16576 Square Foot / 1540 Square Meter





THE JOHN JACOB ASTOR ESTATE – LEVEL 1: FOYER VIEW 16576 Square Foot / 1540 Square Meter





THE JOHN JACOB ASTOR ESTATE – LEVEL 2: MASTER BEDROOM 16576 Square Foot / 1540 Square Meter



#### ALBA RESTAURANT





#### ALBA RESTAURANT – EXTERIOR





#### ORIENTALE RESTAURANT



19 () 🛞 🕼



#### WHALE BAR





### WHALE BAR





#### LIBRARY





### VOMMULI HOUSE





#### IRIDIUM SPA





### IRIDIUM SPA





## OPEN EST. NOVEMBER 2016

VOMMULI ISLAND, DHAALU ATOLL VOMMULI, REPUBLIC OF MALDIVES ST R EG I S.COM/MALDIVESVOMMULI STREGIS.MALDIVESVOMMULI@STREGIS.COM