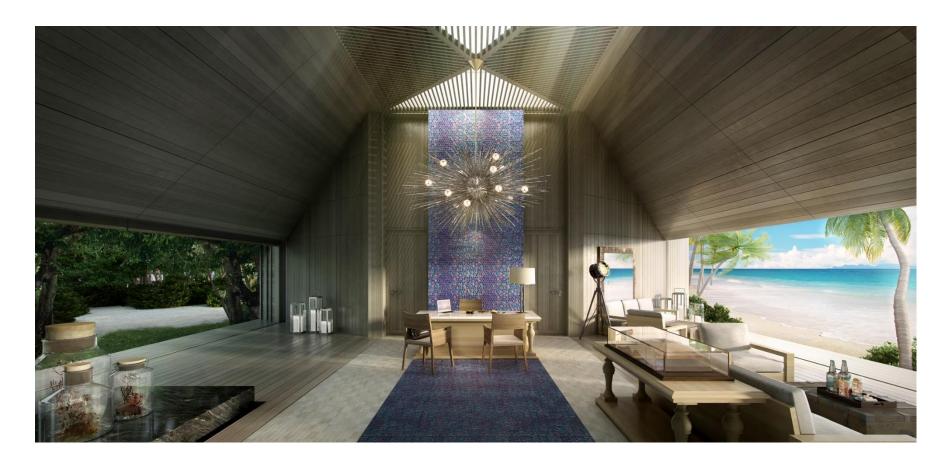

#### OVERWATER VILLA WITH POOL – SUN DECK

OVERWATER VILLA WITH POOL – BATHROOM 1959 Square Foot / 182 Square Meter

THE JOHN JACOB ASTOR ESTATE 16576 Square Foot / 1540 Square Meter

THE JOHN JACOB ASTOR ESTATE – LEVEL 1: FOYER VIEW 16576 Square Foot / 1540 Square Meter

THE JOHN JACOB ASTOR ESTATE – LEVEL 2: MASTER BEDROOM 16576 Square Foot / 1540 Square Meter