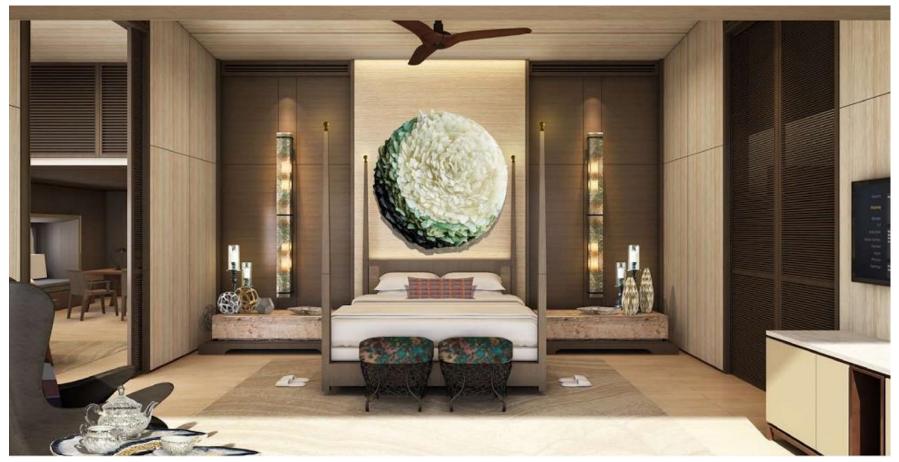

### THE LOBBY

ONE-BEDROOM BEACH VILLA WITH POOL 1507 Square Foot / 140 Square Meter

ONE-BEDROOM BEACH VILLA WITH POOL – BEDROOM 1507 Square Foot / 140 Square Meter

ONE-BEDROOM BEACH VILLA WITH POOL – BATHROOM 1507 Square Foot / 140 Square Meter