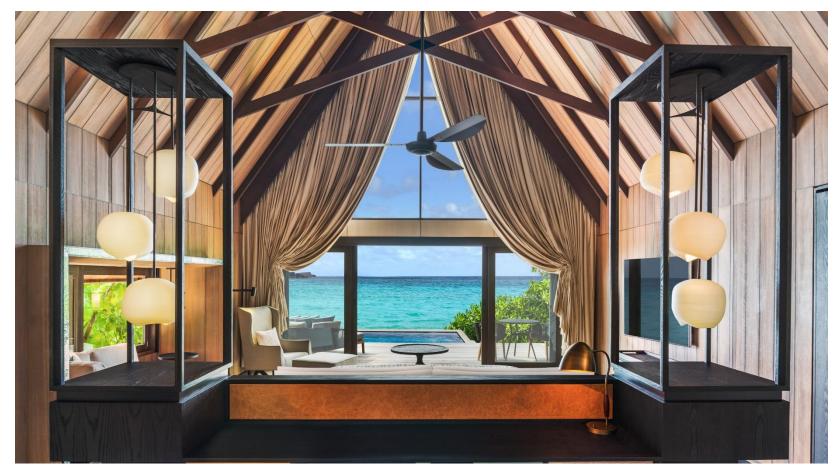

### THE LOBBY

ONE-BEDROOM BEACH VILLA WITH POOL 1507 Square Foot / 140 Square Meter

ONE-BEDROOM BEACH VILLA WITH POOL – BEDROOM 1507 Square Foot / 140 Square Meter

ONE-BEDROOM BEACH VILLA WITH POOL – BATHROOM 1507 Square Foot / 140 Square Meter