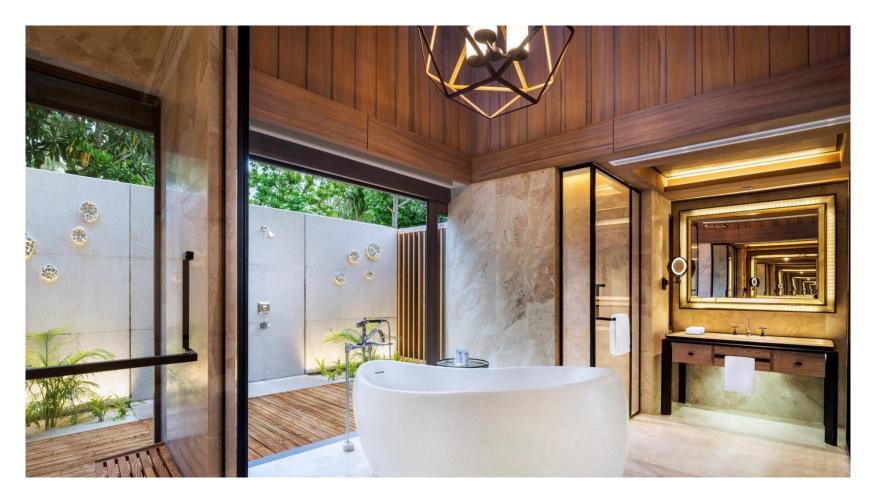

### THE LOBBY

ONE-BEDROOM BEACH VILLA WITH POOL 1507 Square Foot / 140 Square Meter

ONE-BEDROOM BEACH VILLA WITH POOL – BEDROOM 1507 Square Foot / 140 Square Meter

ONE-BEDROOM BEACH VILLA WITH POOL – BATHROOM 1507 Square Foot / 140 Square Meter