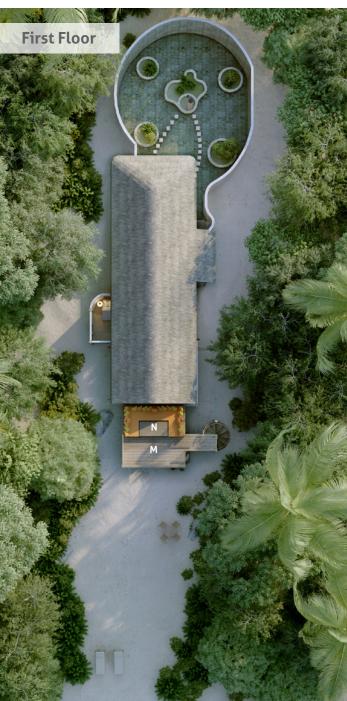

## Soneva Fushi Family Villa Suite

One bedroom
Total area 634 sqm. / / 6,824 sq.ft. | Max Occupancy – two adults and two children

This villa is the perfect getaway for couples or small families with a separate children's room, ideal for a teenager or two young children. Bask under the sparkling night sky from your observation deck. Your villa suite is right on the beach, with its own veranda leading to the warm sands. Sink into the four-poster bed, while the open-plan living room brings the outside indoors with floor-to-ceiling glass windows. Revel in your luxurious open-air garden bathroom.

## All the luxurious details

- Double-storey villa with veranda entrance
- Spacious open plan master bedroom with king size bed or twin beds
- Separate children's bedroom, ideal for a teenager or two young children
- Upstairs observation deck
- Separate dressing room with storage areas
- Additional sitting room with daybed/sofas
- Possibility of separating sitting area from bedroom by sliding glass doors
- Luxurious open-air garden bathroom and water feature with large bathtub
- Private beachfront sitting area with sun loungers
- In-villa wine fridge
- DVD player and Bose Hi- i system with docking station for personal iPods
- Bicycles are provided for all villas
- Wi-Fi connection is provided in villa on request
- Mr./Ms. Friday (Butler) service for all villas
- IDD telephones

- A Entrance
- B Deck
- C Swing
- D Daybed
- E Living Room
- F Master Bedroom
- G Mini Bar
- H Children's Bedroom
- I Dressing Room
- l Bathroom
- K Bath Tub
- L Outdoor Bathroom
- M Balcony
- N Daybed