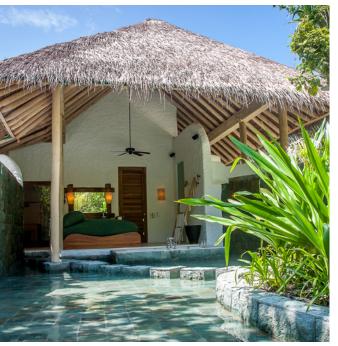

## Soneva Fushi Family Villa Suite

One bedroom
Total area 634 sqm. / / 6,824 sq.ft. | Max Occupancy – two adults and two children

This villa is the perfect getaway for couples or small families with a separate children's room, ideal for a teenager or two young children. Bask under the sparkling night sky from your observation deck. Your villa suite is right on the beach, with its own veranda leading to the warm sands. Sink into the four-poster bed, while the open-plan living room brings the outside indoors with floor-to-ceiling glass windows. Revel in your luxurious open-air garden bathroom.