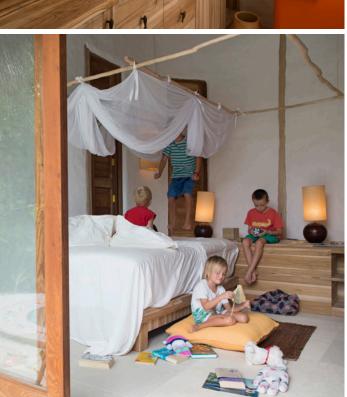

## Soneva Fushi Family Villa Suite

One bedroom
Total area 634 sqm. / / 6,824 sq.ft. | Max Occupancy – two adults and two children

This villa is the perfect getaway for couples or small families with a separate children's room, ideal for a teenager or two young children. Bask under the sparkling night sky from your observation deck. Your villa suite is right on the beach, with its own veranda leading to the warm sands. Sink into the four-poster bed, while the open-plan living room brings the outside indoors with floor-to-ceiling glass windows. Revel in your luxurious open-air garden bathroom.

## All the luxurious details

- Double-storey villa with veranda entrance
- Spacious open plan master bedroom with king size bed or twin beds
- Separate children's bedroom, ideal for a teenager or two young children
- Upstairs observation deck
- Separate dressing room with storage areas
- Additional sitting room with daybed/sofas
- Possibility of separating sitting area from bedroom by sliding glass doors
- Luxurious open-air garden bathroom and water feature with large bathtub
- Private beachfront sitting area with sun loungers
- In-villa wine fridge
- DVD player and Bose Hi- i system with docking station for personal iPods
- Bicycles are provided for all villas
- Wi-Fi connection is provided in villa on request
- Mr./Ms. Friday (Butler) service for all villas
- IDD telephones