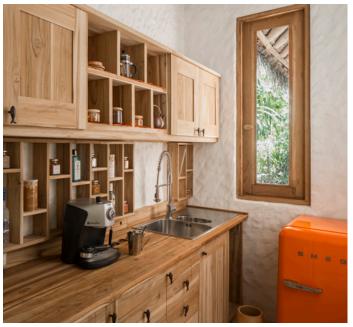

## All the luxurious details

- Double-storey villa with veranda entrance
- Spacious open plan master bedroom with king size bed or twin beds
- Separate children's bedroom, ideal for a teenager or two young children
- Upstairs observation deck
- Separate dressing room with storage areas
- Additional sitting room with daybed/sofas
- Possibility of separating sitting area from bedroom by sliding glass doors
- Luxurious open-air garden bathroom and water feature with large bathtub
- Private beachfront sitting area with sun loungers
- In-villa wine fridge
- DVD player and Bose Hi- i system with docking station for personal iPods
- Bicycles are provided for all villas
- Wi-Fi connection is provided in villa on request
- Mr./Ms. Friday (Butler) service for all villas
- IDD telephones