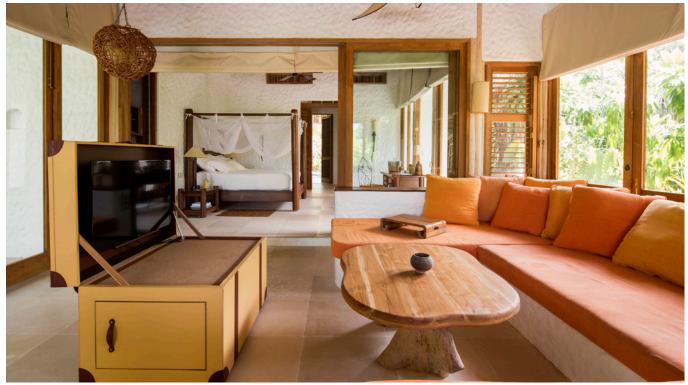

## Soneva Fushi Family Villa Suite

One bedroom
Total area 634 sqm. / / 6,824 sq.ft. | Max Occupancy – two adults and two children

This villa is the perfect getaway for couples or small families with a separate children's room, ideal for a teenager or two young children. Bask under the sparkling night sky from your observation deck. Your villa suite is right on the beach, with its own veranda leading to the warm sands. Sink into the four-poster bed, while the open-plan living room brings the outside indoors with floor-to-ceiling glass windows. Revel in your luxurious open-air garden bathroom.

## All the luxurious details

- Double-storey villa with veranda entrance
- Spacious open plan master bedroom with king size bed or twin beds
- Separate children's bedroom, ideal for a teenager or two young children
- Upstairs observation deck
- Separate dressing room with storage areas
- Additional sitting room with daybed/sofas
- Possibility of separating sitting area from bedroom by sliding glass doors
- Luxurious open-air garden bathroom and water feature with large bathtub
- Private beachfront sitting area with sun loungers
- In-villa wine fridge
- DVD player and Bose Hi- i system with docking station for personal iPods
- Bicycles are provided for all villas
- Wi-Fi connection is provided in villa on request
- Mr./Ms. Friday (Butler) service for all villas
- IDD telephones