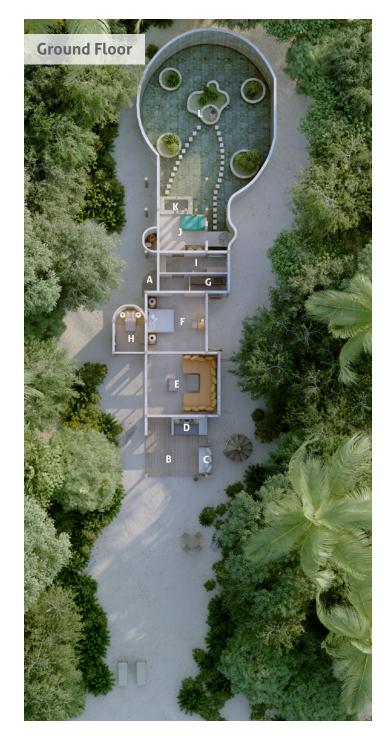

## Soneva Fushi Family Villa Suite

One bedroom
Total area 634 sqm. / / 6,824 sq.ft. | Max Occupancy – two adults and two children

This villa is the perfect getaway for couples or small families with a separate children's room, ideal for a teenager or two young children. Bask under the sparkling night sky from your observation deck. Your villa suite is right on the beach, with its own veranda leading to the warm sands. Sink into the four-poster bed, while the open-plan living room brings the outside indoors with floor-to-ceiling glass windows. Revel in your luxurious open-air garden bathroom.

## All the luxurious details

- Double-storey villa with veranda entrance
- Spacious open plan master bedroom with king size bed or twin beds
- Separate children's bedroom, ideal for a teenager or two young children
- Upstairs observation deck
- Separate dressing room with storage areas
- Additional sitting room with daybed/sofas
- Possibility of separating sitting area from bedroom by sliding glass doors
- Luxurious open-air garden bathroom and water feature with large bathtub
- Private beachfront sitting area with sun loungers
- In-villa wine fridge
- DVD player and Bose Hi- i system with docking station for personal iPods
- Bicycles are provided for all villas
- Wi-Fi connection is provided in villa on request
- Mr./Ms. Friday (Butler) service for all villas
- IDD telephones

- A Entrance
- B Deck
- C Swing
- D Daybed
- E Living Room
- F Master Bedroom
- G Mini Bar
- H Children's Bedroom
- I Dressing Room
- l Bathroom
- K Bath Tub
- L Outdoor Bathroom
- M Balcony
- N Daybed