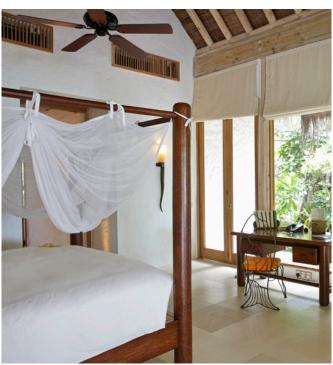

## Soneva Fushi Family Villa Suite

One bedroom
Total area 634 sqm. / / 6,824 sq.ft. | Max Occupancy – two adults and two children

This villa is the perfect getaway for couples or small families with a separate children's room, ideal for a teenager or two young children. Bask under the sparkling night sky from your observation deck. Your villa suite is right on the beach, with its own veranda leading to the warm sands. Sink into the four-poster bed, while the open-plan living room brings the outside indoors with floor-to-ceiling glass windows. Revel in your luxurious open-air garden bathroom.

## All the luxurious details

- Double-storey villa with veranda entrance
- Spacious open plan master bedroom with king size bed or twin beds
- Separate children's bedroom, ideal for a teenager or two young children
- Upstairs observation deck
- Separate dressing room with storage areas
- Additional sitting room with daybed/sofas
- Possibility of separating sitting area from bedroom by sliding glass doors
- Luxurious open-air garden bathroom and water feature with large bathtub
- Private beachfront sitting area with sun loungers
- In-villa wine fridge
- DVD player and Bose Hi- i system with docking station for personal iPods
- Bicycles are provided for all villas
- Wi-Fi connection is provided in villa on request
- Mr./Ms. Friday (Butler) service for all villas
- IDD telephones