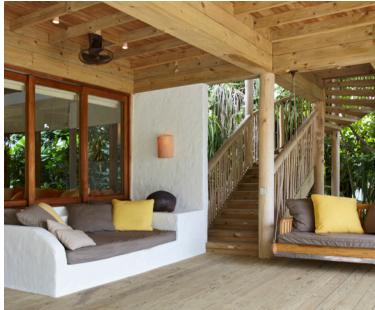

## All the luxurious details

- Double-storey villa with veranda entrance
- Spacious open plan master bedroom with king size bed or twin beds
- Separate children's bedroom, ideal for a teenager or two young children
- Upstairs observation deck
- Separate dressing room with storage areas
- Additional sitting room with daybed/sofas
- Possibility of separating sitting area from bedroom by sliding glass doors
- Luxurious open-air garden bathroom and water feature with large bathtub
- Private beachfront sitting area with sun loungers
- In-villa wine fridge
- DVD player and Bose Hi- i system with docking station for personal iPods
- Bicycles are provided for all villas
- Wi-Fi connection is provided in villa on request
- Mr./Ms. Friday (Butler) service for all villas
- IDD telephones

- A Entrance
- B Deck
- C Swing
- D Daybed
- E Living Room
- F Master Bedroom
- G Mini Bar
- H Children's Bedroom
- I Dressing Room
- l Bathroom
- K Bath Tub
- L Outdoor Bathroom
- M Balcony
- N Daybed