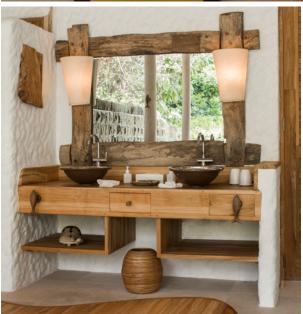

## All the luxurious details

- Double-storey villa with veranda entrance
- Spacious open plan master bedroom with king size bed or twin beds
- Separate children's bedroom, ideal for a teenager or two young children
- Upstairs observation deck
- Separate dressing room with storage areas
- Additional sitting room with daybed/sofas
- Possibility of separating sitting area from bedroom by sliding glass doors
- Luxurious open-air garden bathroom and water feature with large bathtub
- Private beachfront sitting area with sun loungers
- In-villa wine fridge
- DVD player and Bose Hi- i system with docking station for personal iPods
- Bicycles are provided for all villas
- Wi-Fi connection is provided in villa on request
- Mr./Ms. Friday (Butler) service for all villas
- IDD telephones