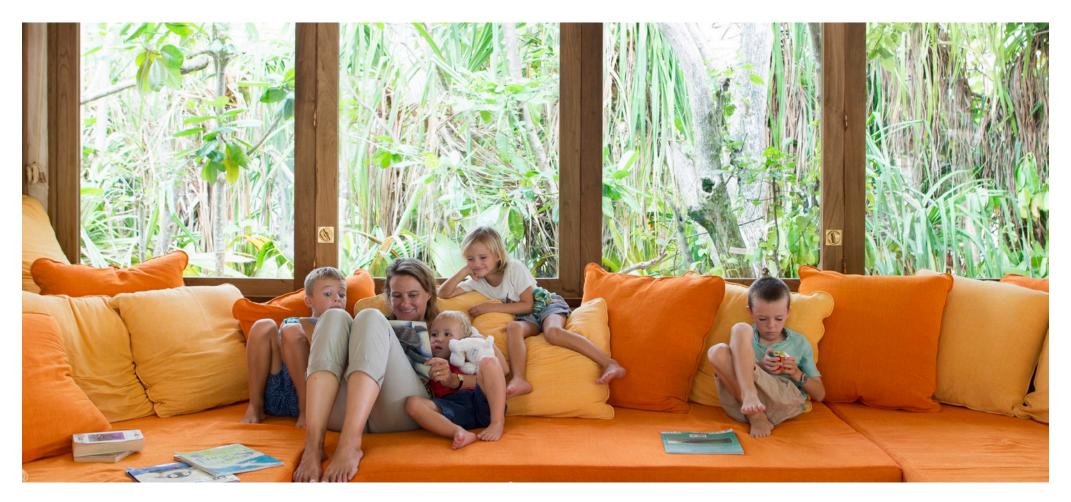

## Soneva Fushi Family Villa Suite

One bedroom
Total area 634 sqm. / / 6,824 sq.ft. | Max Occupancy – two adults and two children

This villa is the perfect getaway for couples or small families with a separate children's room, ideal for a teenager or two young children. Bask under the sparkling night sky from your observation deck. Your villa suite is right on the beach, with its own veranda leading to the warm sands. Sink into the four-poster bed, while the open-plan living room brings the outside indoors with floor-to-ceiling glass windows. Revel in your luxurious open-air garden bathroom.

## All the luxurious details

- Double-storey villa with veranda entrance
- Spacious open plan master bedroom with king size bed or twin beds
- Separate children's bedroom, ideal for a teenager or two young children
- Upstairs observation deck
- Separate dressing room with storage areas
- Additional sitting room with daybed/sofas
- Possibility of separating sitting area from bedroom by sliding glass doors
- Luxurious open-air garden bathroom and water feature with large bathtub
- Private beachfront sitting area with sun loungers
- In-villa wine fridge
- DVD player and Bose Hi- i system with docking station for personal iPods
- Bicycles are provided for all villas
- Wi-Fi connection is provided in villa on request
- Mr./Ms. Friday (Butler) service for all villas
- IDD telephones