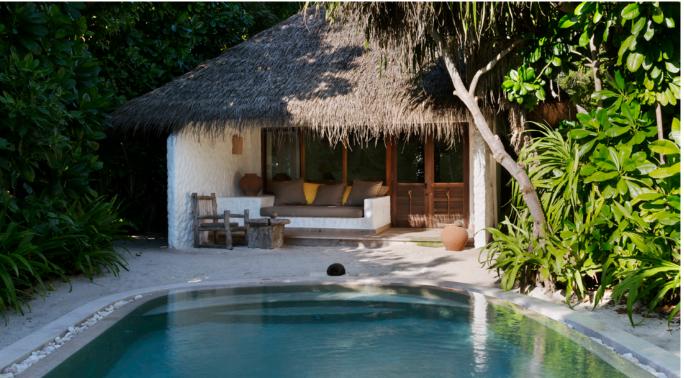

## Soneva Fushi Villa Suite with Pool

One bedroom
Total area 594 sqm. / 6,394 sq.ft. | Max Occupancy – two adults and two children

We created this villa to be an enclave for a romantic escape. Explore the island or should you wish to unwind in your hideaway, you have the luxury of space. In addition to your bedroom with its soft kingsized canopy bed, you have reign over a deserted island-chic sitting room, outdoor sitting areas and daybed, a large open-air garden bathroom and private pool – as well as the white sands and crystal waters surrounding our island.

## All the luxurious details

- Single-storey villa with foyer entrance and spacious living area
- Spacious master bedroom with king size bed or twin beds
- Private pool
- Additional sitting room with daybed/sofas
- Possibility of separating sitting area from bedroom by curtain
- Separate dressing room with storage areas
- Private outdoor sitting area with sun loungers
- Large luxurious open-air garden bathroom with large bathtub, two separate showers and a double sink unit with large hanging mirror
- In-villa wine fridge
- Overhead fan, air conditioning, extensive mini bar and personal safe
- DVD player and Bose Hi-fi system with docking station for personal iPods
- Bicycles are provided for all villas
- Wi-Fi connection is provided in villa on request
- Mr./Ms. Friday (Butler) service for all villas
- IDD telephones