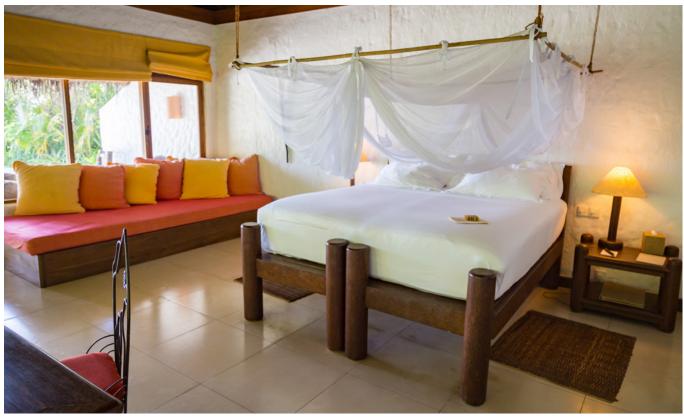

## Soneva Fushi Villa Suite with Pool

One bedroom
Total area 594 sqm. / 6,394 sq.ft. | Max Occupancy – two adults and two children

We created this villa to be an enclave for a romantic escape. Explore the island or should you wish to unwind in your hideaway, you have the luxury of space. In addition to your bedroom with its soft kingsized canopy bed, you have reign over a deserted island-chic sitting room, outdoor sitting areas and daybed, a large open-air garden bathroom and private pool – as well as the white sands and crystal waters surrounding our island.

## All the luxurious details

- Single-storey villa with foyer entrance and spacious living area
- Spacious master bedroom with king size bed or twin beds
- Private pool
- Additional sitting room with daybed/sofas
- Possibility of separating sitting area from bedroom by curtain
- Separate dressing room with storage areas
- Private outdoor sitting area with sun loungers
- Large luxurious open-air garden bathroom with large bathtub, two separate showers and a double sink unit with large hanging mirror
- In-villa wine fridge
- Overhead fan, air conditioning, extensive mini bar and personal safe
- DVD player and Bose Hi-fi system with docking station for personal iPods
- Bicycles are provided for all villas
- Wi-Fi connection is provided in villa on request
- Mr./Ms. Friday (Butler) service for all villas
- IDD telephones

- A Entrance
- B Pool
- C Daybed
- D Living Room
- E Bedroom
- F Dressing Room
- G Bathroom
- H Outdoor Bathroom