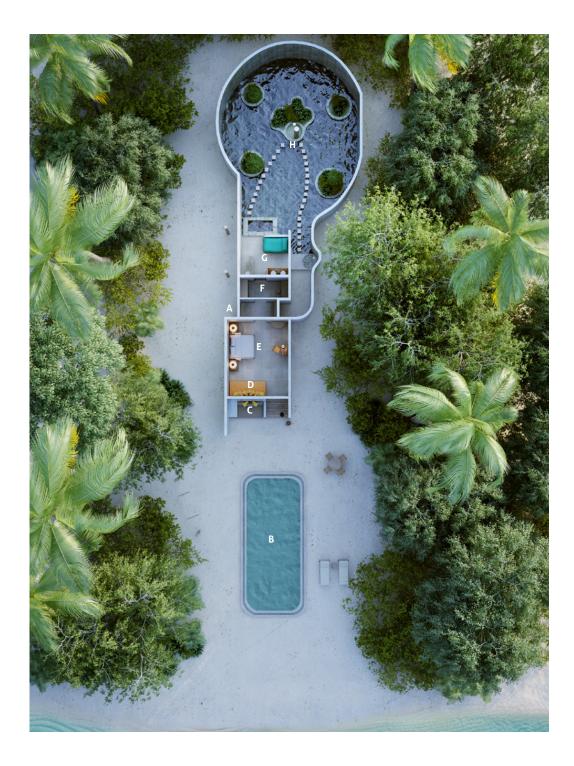

- A Entrance
- B Pool
- C Daybed
- D Living Room
- E Bedroom
- F Dressing Room
- G Bathroom
- H Outdoor Bathroom