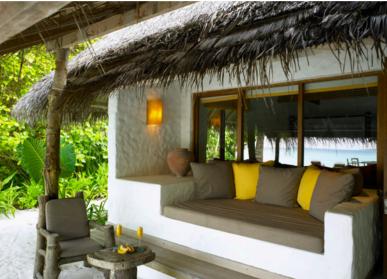

## Soneva Fushi Villa Suite with Pool

One bedroom
Total area 594 sqm. / 6,394 sq.ft. | Max Occupancy – two adults and two children

We created this villa to be an enclave for a romantic escape. Explore the island or should you wish to unwind in your hideaway, you have the luxury of space. In addition to your bedroom with its soft kingsized canopy bed, you have reign over a deserted island-chic sitting room, outdoor sitting areas and daybed, a large open-air garden bathroom and private pool – as well as the white sands and crystal waters surrounding our island.

## All the luxurious details

- Single-storey villa with foyer entrance and spacious living area
- Spacious master bedroom with king size bed or twin beds
- Private pool
- Additional sitting room with daybed/sofas
- Possibility of separating sitting area from bedroom by curtain
- Separate dressing room with storage areas
- Private outdoor sitting area with sun loungers
- Large luxurious open-air garden bathroom with large bathtub, two separate showers and a double sink unit with large hanging mirror
- In-villa wine fridge
- Overhead fan, air conditioning, extensive mini bar and personal safe
- DVD player and Bose Hi-fi system with docking station for personal iPods
- Bicycles are provided for all villas
- Wi-Fi connection is provided in villa on request
- Mr./Ms. Friday (Butler) service for all villas
- IDD telephones

- A Entrance
- B Pool
- C Daybed
- D Living Room
- E Bedroom
- F Dressing Room
- G Bathroom
- H Outdoor Bathroom