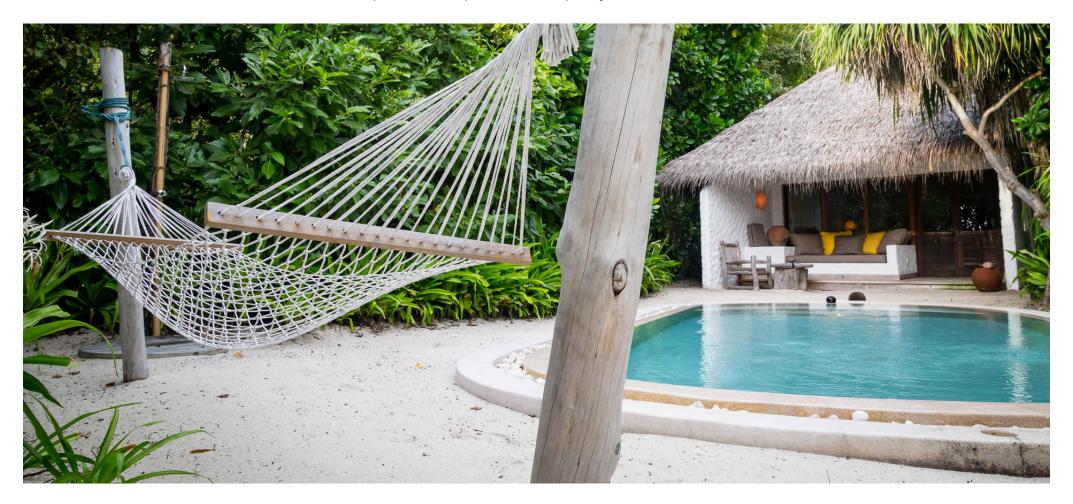

## Soneva Fushi Villa Suite with Pool

One bedroom
Total area 594 sqm. / 6,394 sq.ft. | Max Occupancy – two adults and two children

We created this villa to be an enclave for a romantic escape. Explore the island or should you wish to unwind in your hideaway, you have the luxury of space. In addition to your bedroom with its soft kingsized canopy bed, you have reign over a deserted island-chic sitting room, outdoor sitting areas and daybed, a large open-air garden bathroom and private pool – as well as the white sands and crystal waters surrounding our island.

## All the luxurious details

- Single-storey villa with foyer entrance and spacious living area
- Spacious master bedroom with king size bed or twin beds
- Private pool
- Additional sitting room with daybed/sofas
- Possibility of separating sitting area from bedroom by curtain
- Separate dressing room with storage areas
- Private outdoor sitting area with sun loungers
- Large luxurious open-air garden bathroom with large bathtub, two separate showers and a double sink unit with large hanging mirror
- In-villa wine fridge
- Overhead fan, air conditioning, extensive mini bar and personal safe
- DVD player and Bose Hi-fi system with docking station for personal iPods
- Bicycles are provided for all villas
- Wi-Fi connection is provided in villa on request
- Mr./Ms. Friday (Butler) service for all villas
- IDD telephones

- A Entrance
- B Pool
- C Daybed
- D Living Room
- E Bedroom
- F Dressing Room
- G Bathroom
- H Outdoor Bathroom