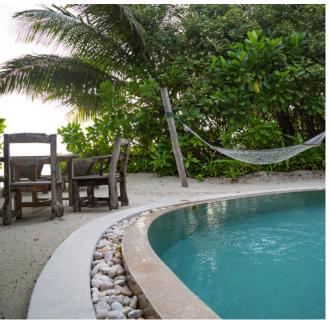

## Soneva Fushi Villa Suite with Pool

One bedroom
Total area 594 sqm. / 6,394 sq.ft. | Max Occupancy – two adults and two children

We created this villa to be an enclave for a romantic escape. Explore the island or should you wish to unwind in your hideaway, you have the luxury of space. In addition to your bedroom with its soft kingsized canopy bed, you have reign over a deserted island-chic sitting room, outdoor sitting areas and daybed, a large open-air garden bathroom and private pool – as well as the white sands and crystal waters surrounding our island.

## All the luxurious details

- Single-storey villa with foyer entrance and spacious living area
- Spacious master bedroom with king size bed or twin beds
- Private pool
- Additional sitting room with daybed/sofas
- Possibility of separating sitting area from bedroom by curtain
- Separate dressing room with storage areas
- Private outdoor sitting area with sun loungers
- Large luxurious open-air garden bathroom with large bathtub, two separate showers and a double sink unit with large hanging mirror
- In-villa wine fridge
- Overhead fan, air conditioning, extensive mini bar and personal safe
- DVD player and Bose Hi-fi system with docking station for personal iPods
- Bicycles are provided for all villas
- Wi-Fi connection is provided in villa on request
- Mr./Ms. Friday (Butler) service for all villas
- IDD telephones