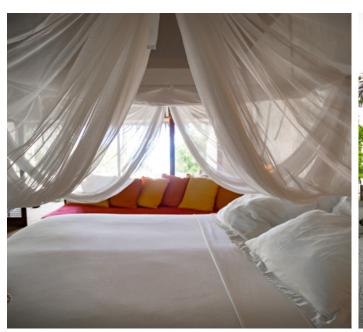

## Soneva Fushi Villa Suite with Pool

One bedroom
Total area 594 sqm. / 6,394 sq.ft. | Max Occupancy – two adults and two children

We created this villa to be an enclave for a romantic escape. Explore the island or should you wish to unwind in your hideaway, you have the luxury of space. In addition to your bedroom with its soft kingsized canopy bed, you have reign over a deserted island-chic sitting room, outdoor sitting areas and daybed, a large open-air garden bathroom and private pool – as well as the white sands and crystal waters surrounding our island.

## All the luxurious details

- Single-storey villa with foyer entrance and spacious living area
- Spacious master bedroom with king size bed or twin beds
- Private pool
- Additional sitting room with daybed/sofas
- Possibility of separating sitting area from bedroom by curtain
- Separate dressing room with storage areas
- Private outdoor sitting area with sun loungers
- Large luxurious open-air garden bathroom with large bathtub, two separate showers and a double sink unit with large hanging mirror
- In-villa wine fridge
- Overhead fan, air conditioning, extensive mini bar and personal safe
- DVD player and Bose Hi-fi system with docking station for personal iPods
- Bicycles are provided for all villas
- Wi-Fi connection is provided in villa on request
- Mr./Ms. Friday (Butler) service for all villas
- IDD telephones