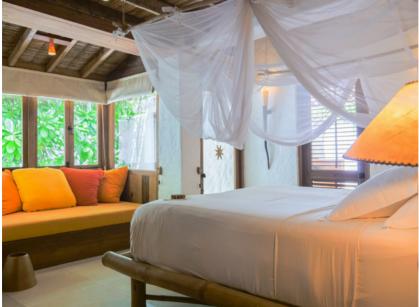

## 1st bungalow

- Entrance hall with large walk in storage wardrobe
- Luxurious open-air private garden bathroom
- Large bathtub and separate shower
- Double sink unit with large overhanging mirror
- Spiral staircase in entrance
- Spacious bedroom with king size bed, with a door that leads to gangway to adjoining villa
- Mini Bar
- Steam room, gym and relaxation area