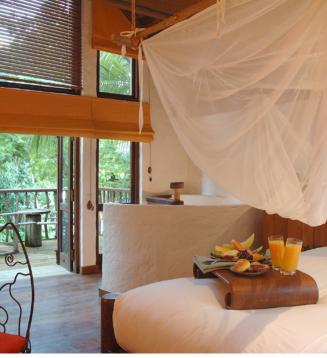

## 1st bungalow

- Entrance hall with large walk in storage wardrobe
- Luxurious open-air private garden bathroom
- Large bathtub and separate shower
- Double sink unit with large overhanging mirror
- Spiral staircase in entrance
- Spacious bedroom with king size bed, with a door that leads to gangway to adjoining villa
- Mini Bar
- Steam room, gym and relaxation area