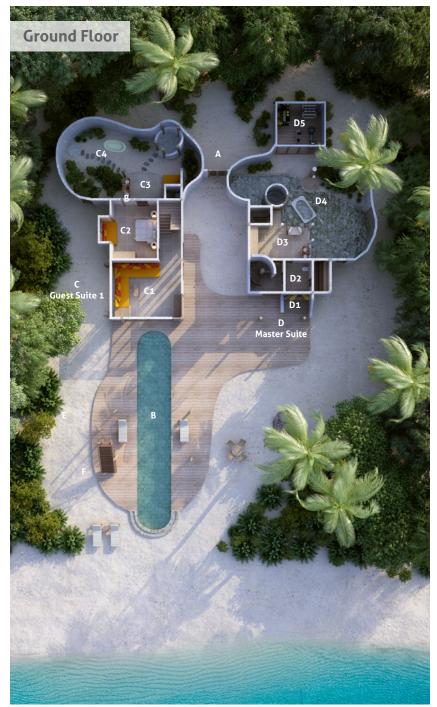

- A Entrance
- B Pool
- Guest Suite 1
  - C1 Living Room
  - C2 Bedroom
  - C3 Bathroom
  - C4 Outdoor Bathroom
- Master Suite
  - D1 Daybed
  - D2 Toilet
  - D3 Bathroom
  - D4 Outdoor Bathroom
  - D5 Gym
  - D6 Upper Floor Outdoor Terrace
  - D7 Master Bedroom
- Kitchen
- F Study
- G Dining Area