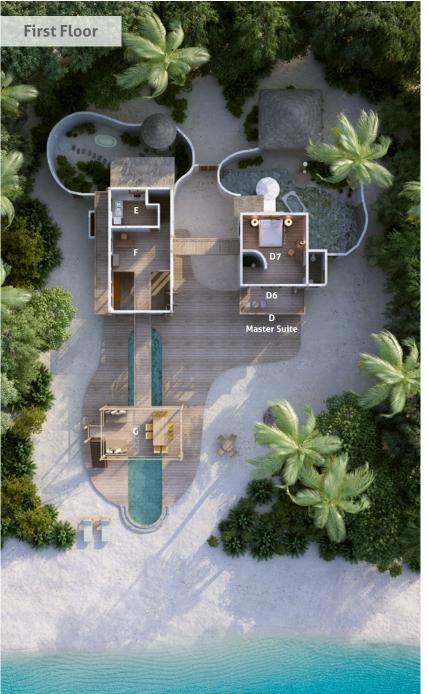

- A Entrance
- B Pool
- Guest Suite 1
  - C1 Living Room
  - C2 Bedroom
  - C3 Bathroom
  - C4 Outdoor Bathroom
- Master Suite
  - D1 Daybed
  - D2 Toilet
  - D3 Bathroom
  - D4 Outdoor Bathroom
  - D5 Gym
  - D6 Upper Floor Outdoor Terrace
  - D7 Master Bedroom
- Kitchen
- F Study
- G Dining Area