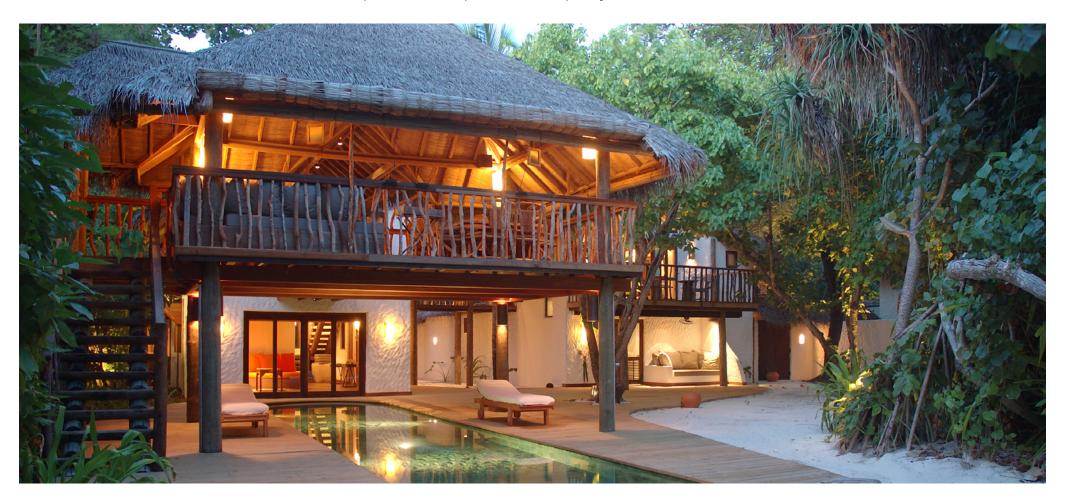

## Sunset Retreat

Two bedrooms

Total area 1,290 sqm. / 13,885 sq.ft. | Max Occupancy – four adults and three children

We created the Sunset Retreat for those of us that revel in the spirit of the evening – though absolutely everyone will enjoy its luxuries. With this retreat, we offer you two bungalows, each one two-storeys. Incredibly spacious, within its walls and outdoor spaces you will find balconies with Maldivian views, a raised dining pavilion, wine cooler, steam room, gym and a private swimming pool to float away your cares or splash in tropical surrender.

## All the luxurious details

- Two bungalows with two levels each
- Private pool
- Open-air garden bathroom with bathtub, shower and a double sink unit with large hanging mirror
- Dining pavilion above the pool
- Private outside sitting area with sun loungers
- DVD player and Bose Hi-fi system with docking station for personal iPods
- Bicycles are provided for all villas
- Wi-Fi connection is provided in villa on request
- Mr./Ms. Friday (Butler) service for all villas
- IDD telephones