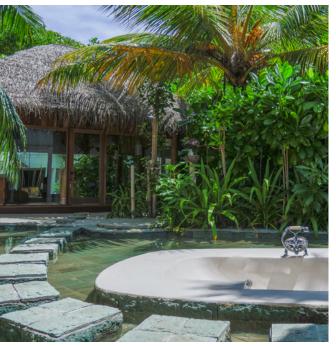

## Sunset Retreat

Two bedrooms

Total area 1,290 sqm. / 13,885 sq.ft. | Max Occupancy – four adults and three children

We created the Sunset Retreat for those of us that revel in the spirit of the evening – though absolutely everyone will enjoy its luxuries. With this retreat, we offer you two bungalows, each one two-storeys. Incredibly spacious, within its walls and outdoor spaces you will find balconies with Maldivian views, a raised dining pavilion, wine cooler, steam room, gym and a private swimming pool to float away your cares or splash in tropical surrender.

## All the luxurious details

- Two bungalows with two levels each
- Private pool
- Open-air garden bathroom with bathtub, shower and a double sink unit with large hanging mirror
- Dining pavilion above the pool
- Private outside sitting area with sun loungers
- DVD player and Bose Hi-fi system with docking station for personal iPods
- Bicycles are provided for all villas
- Wi-Fi connection is provided in villa on request
- Mr./Ms. Friday (Butler) service for all villas
- IDD telephones