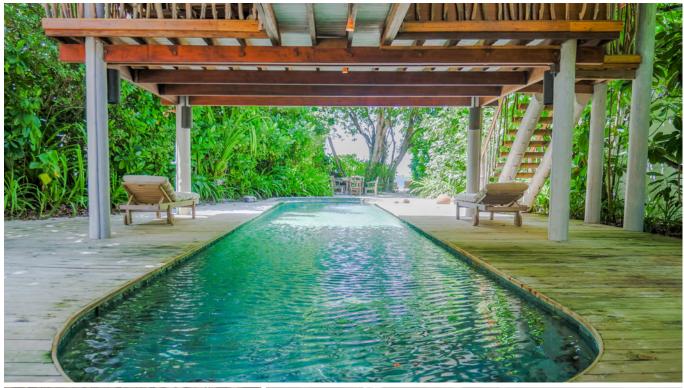

## All the luxurious details

- Two bungalows with two levels each
- Private pool
- Open-air garden bathroom with bathtub, shower and a double sink unit with large hanging mirror
- Dining pavilion above the pool
- Private outside sitting area with sun loungers
- DVD player and Bose Hi-fi system with docking station for personal iPods
- Bicycles are provided for all villas
- Wi-Fi connection is provided in villa on request
- Mr./Ms. Friday (Butler) service for all villas
- IDD telephones