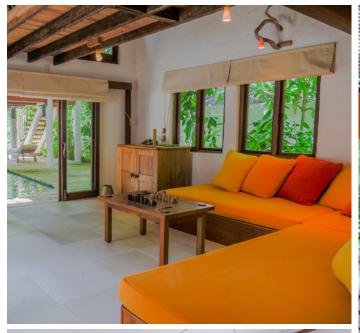

## 2nd bungalow

- A large staircase from the study leads down to hallway to main entrance
- Smaller bedroom with separate bathroom
- Large sitting room with daybeds/sofas
- Large study, kitchen and in-villa wine cellar
- A gangway leads over the sitting room and continues into the dining pavilion
- Wine Cooler