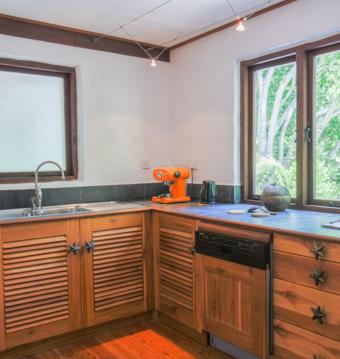

## 2nd bungalow

- A large staircase from the study leads down to hallway to main entrance
- Smaller bedroom with separate bathroom
- Large sitting room with daybeds/sofas
- Large study, kitchen and in-villa wine cellar
- A gangway leads over the sitting room and continues into the dining pavilion
- Wine Cooler