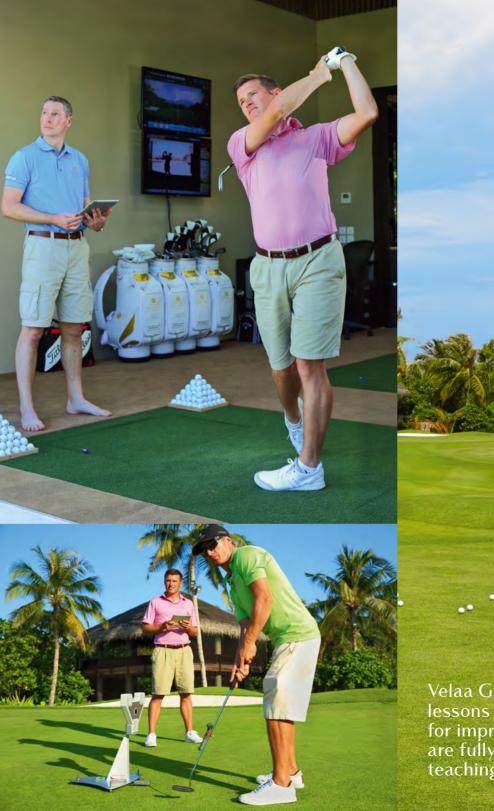

The indoor teaching studio allows guests to practice or take instruction regardless of the weather. With the studio's retractable doors, players are able to enjoy hitting from an air conditioned area whilst still playing to the greens outside.

The academy also holds swing analysis software with the latest technology and is equipped with a state-of-the-art Trackman simulator to enhance the golfing experience. A putting green and tailor-made tuition programmes make the Velaa Golf Academy an experience for the whole family to enjoy.

#### **TRACKMAN 4**

The Trackman 4 is the best and latest golf radar used in PGA by the worlds' best golfers for swing analysis and ball flight tracking. This latest model also provides an HD simulator with a large range of the best courses around the world.

#### **V1 TEACHING SYSTEM**

V1 Pro is the No. 1 video swing analysis system in golf. From local golf pros to top PGA instructors, thousands of golfers' swings are analysed and improved each year using V1 Pro. Have your swing videoed, analysed and sent to your smartphone at the press of a button.

Velaa Golf Academy prides itself on tailoring golf lessons to the individual, focusing on the areas required for improvement. Velaa Island resident professionals are fully PGA qualified and are highly experienced in teaching all levels of golfers.