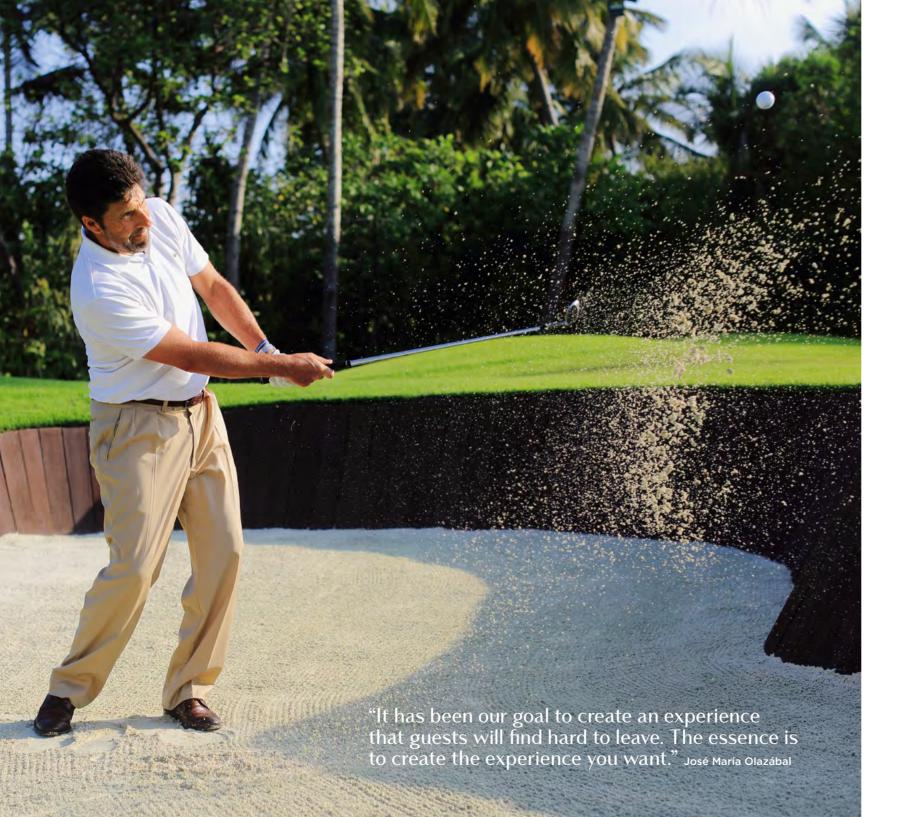

The possibilities are endless, a putting competition with my kids or hone my short game in the sun or learn some new skills, or to beat my wife over a pitch and putt course! Velaa Private Island gave us part of their treasured island for a very special golf academy. It has been our goal to create an experience that guests will find hard to beat. The essence is to create the experience each and every guests wants.

Are you a serious golfer? This course offers everything from putting, chipping, and pitching and includes wedges, trouble shots, bunkers, water, the rough and even iron play from short to mid and long irons. Additionally, you will find a swing studio equipped with the latest technology and gadgets.

"This course offers everything from putting, chipping, and pitching and includes wedges, trouble shots, bunkers, water, the rough and even iron play from short to mid and long irons." José María Olazábal