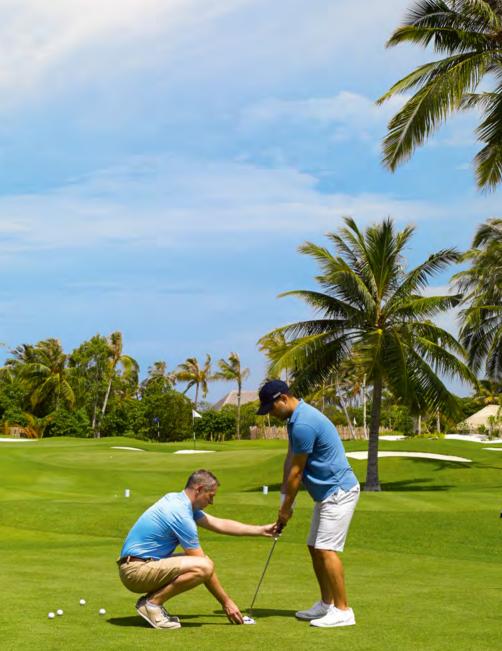

Due to the unique design of the course, the combinations are endless and cater to both the beginner and to the professional golfer.

Velaa Golf Academy boasts a studio offering one-on-one tuition with PGA professionals and prides itself in tailoring golf lessons to suit the individual, focusing on the areas required for improvement.

The indoor teaching studio allows guests to practice or take instruction regardless of the weather. With the studio's retractable doors, players are able to enjoy hitting from an air conditioned area whilst still playing to the greens outside.

Velaa Golf Academy prides itself on tailoring golf lessons to the individual, focusing on the areas required for improvement. Velaa Island resident professionals are fully PGA qualified and are highly experienced in teaching all levels of golfers.