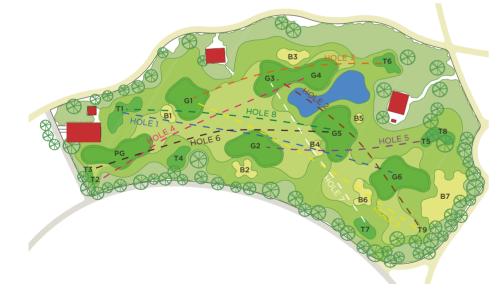

# PLAY IN PARADISE

Velaa Golf Academy by Olazábal is a unique golfing experience that stretches over seven holes and nine tees which offers numerous combinations. Designed by José María Olazábal, renowned for his short game mastery, the Velaa Golf Academy provides an unequalled backdrop to enjoy and develop your game.

With nine different tees, six greens, seven bunkers, and a turquoise lake, the colour the Maldives is so famous for, this golf course provides a template, the envy of any painter, to conceive and develop your unique private golfing experience.

#### **COURSE 1**

| HOLE         | 1   | 2  | 3   | 4   | 5  | 6   | 7  | 8   | 9   | TOTAL |
|--------------|-----|----|-----|-----|----|-----|----|-----|-----|-------|
| DISTANCE (M) | 140 | 97 | 100 | 120 | 87 | 129 | 90 | 130 | 128 | 1021  |
| PAR          | 3   | 3  | 3   | 3   | 3  | 3   | 3  | 3   | 3   | 27    |