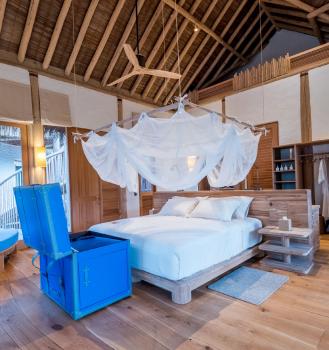

Villa 37

Five bedrooms

Total area 1,823 sqm./ 19,623 sq.ft. | Max Occupancy – eight adults and four children or ten adults

Unwind amidst tropical living spaces just steps away from the white sandy beach on the sunrise side of the island. Villa 37's highlight is the Moonlight Table, that rises above the roof and is the highest point on the island. This is the place to taking your dining experience to new, panoramic heights for picturesque views of the Maldives' sunrises and sunsets.

Step from the ground floor master suite and guest bedroom straight into the pool that wraps gracefully around the front of the villa. Shower and bathe beneath the open skies in the two outdoor bathrooms. Spend lazy days on plush daybeds, indulge with time spent in the steam room and sauna or spend some quiet time in the library. Gather together for a meal around inside dining table beneath the roots of trees or take your dining experience outdoors to one of the two sunken seating areas.

On the first floor three more guest bedrooms with ensuite bathrooms and dressing rooms await. Enjoy your favourite films in the TV room, challenge each other to games of pool and foosball, or work on your fitness in the personal gym.