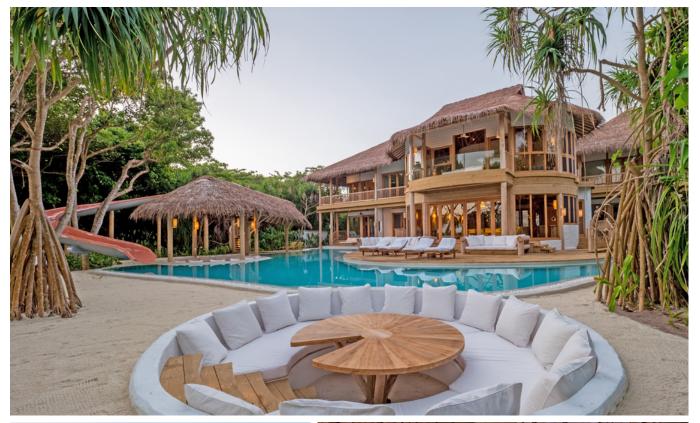

Step from the ground floor master suite and guest bedroom straight into the pool that wraps gracefully around the front of the villa. Shower and bathe beneath the open skies in the two outdoor bathrooms. Spend lazy days on plush daybeds, indulge with time spent in the steam room and sauna or spend some quiet time in the library. Gather together for a meal around inside dining table beneath the roots of trees or take your dining experience outdoors to one of the two sunken seating areas.

## The Details

- Moonlight Table, a viewing tower 11 metres off the ground
- Water Slide
- Two Outdoor Bathrooms
- TV Lounge
- Gym
- Library
- Fresh Water Swimming Pools
- Dining Room
- Sauna and Steam Room
- Guest Toilet
- Open Plan Kitchen Connecting to the Living Room
- Minibar with Espresso Machine and Wine Fridge
- Sunken Outdoor Dining Area Covered
- Sunken Outdoor Dining Area Uncovered
- Snooker Table and Football Table
- Outdoor Deck, Daybeds, and Sun Loungers
- Mr./Ms. Friday (butler) service
- Flat Screen TV
- Sound System with Extensive Movie and Music Selection
- Bicycles or Tricycles for Every Guest
- In-Villa Safe, Air Conditioning, and Fans
- WiFi