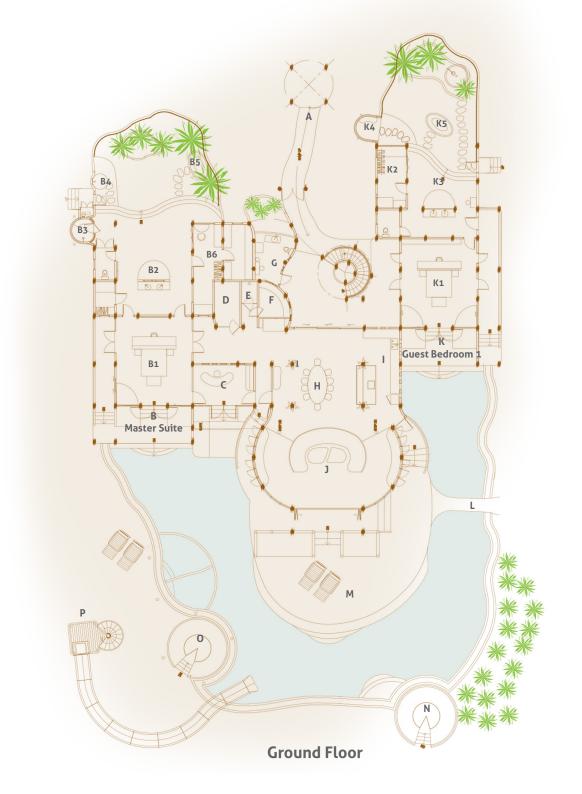

- A Entrance
- B Master Suite
  - B1 Bedroom
  - B2 Bathroom
  - **B3 Steam Shower**
  - **B4** Outdoor Shower
  - B5 Bathtub
  - **B6** Dressing Room
- C Library
- D Sauna Room
- E Shower
- F Steam Room
- G Guest Toilet
- H Dining Area
- I Walk-In Minibar
- J Living Area
- K Guest Bedroom 1
  - K1 Bedroom
  - K2 Dressing Room
  - K3 Bathroom
  - K4 Shower
  - K5 Bathtub
- L Bridge
- M Pool Deck
- N Uncovered Sunken Seating Area
- O Covered Sunken Seating Area
- P Water Slide