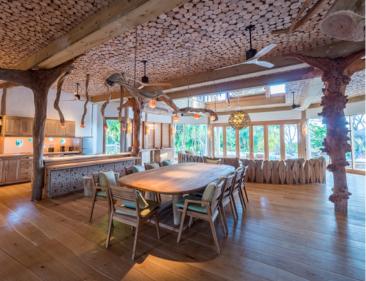

Step from the ground floor master suite and guest bedroom straight into the pool that wraps gracefully around the front of the villa. Shower and bathe beneath the open skies in the two outdoor bathrooms. Spend lazy days on plush daybeds, indulge with time spent in the steam room and sauna or spend some quiet time in the library. Gather together for a meal around inside dining table beneath the roots of trees or take your dining experience outdoors to one of the two sunken seating areas.