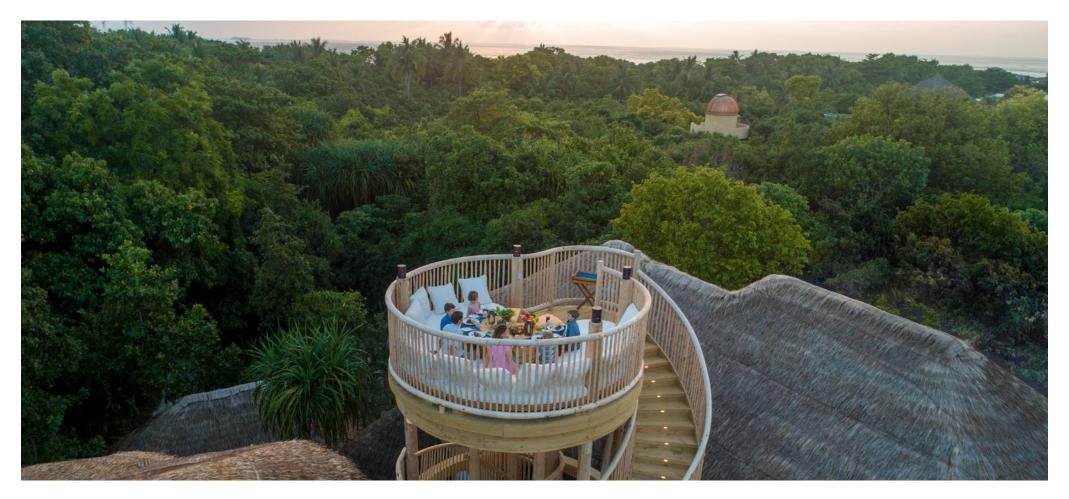

Villa 37

Five bedrooms

Total area 1,823 sqm./ 19,623 sq.ft. | Max Occupancy – eight adults and four children or ten adults

Unwind amidst tropical living spaces just steps away from the white sandy beach on the sunrise side of the island. Villa 37's highlight is the Moonlight Table, that rises above the roof and is the highest point on the island. This is the place to taking your dining experience to new, panoramic heights for picturesque views of the Maldives' sunrises and sunsets.

## The Details

- Moonlight Table, a viewing tower 11 metres off the ground
- Water Slide
- Two Outdoor Bathrooms
- TV Lounge
- Gym
- Library
- Fresh Water Swimming Pools
- Dining Room
- Sauna and Steam Room
- Guest Toilet
- Open Plan Kitchen Connecting to the Living Room
- Minibar with Espresso Machine and Wine Fridge
- Sunken Outdoor Dining Area Covered
- Sunken Outdoor Dining Area Uncovered
- Snooker Table and Football Table
- Outdoor Deck, Daybeds, and Sun Loungers
- Mr./Ms. Friday (butler) service
- Flat Screen TV
- Sound System with Extensive Movie and Music Selection
- Bicycles or Tricycles for Every Guest
- In-Villa Safe, Air Conditioning, and Fans
- WiFi