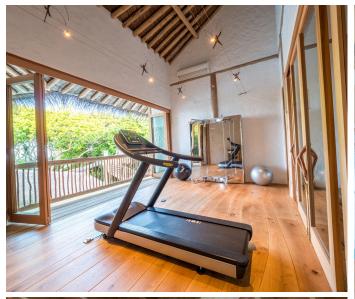

On the first floor three more guest bedrooms with ensuite bathrooms and dressing rooms await. Enjoy your favourite films in the TV room, challenge each other to games of pool and foosball, or work on your fitness in the personal gym.

## The Details

- Moonlight Table, a viewing tower 11 metres off the ground
- Water Slide
- Two Outdoor Bathrooms
- TV Lounge
- Gym
- Library
- Fresh Water Swimming Pools
- Dining Room
- Sauna and Steam Room
- Guest Toilet
- Open Plan Kitchen Connecting to the Living Room
- Minibar with Espresso Machine and Wine Fridge
- Sunken Outdoor Dining Area Covered
- Sunken Outdoor Dining Area Uncovered
- Snooker Table and Football Table
- Outdoor Deck, Daybeds, and Sun Loungers
- Mr./Ms. Friday (butler) service
- Flat Screen TV
- Sound System with Extensive Movie and Music Selection
- Bicycles or Tricycles for Every Guest
- In-Villa Safe, Air Conditioning, and Fans
- WiFi

- Q TV Lounge
- R Gym
- S Guest Bedroom 2
  - S1 Bedroom
  - S2 Bathroom
- Guest Bedroom 3
  - T1 Bedroom
  - T2 Bathroom
- U Guest Bedroom 4
  - U1 Bedroom
  - U2 Walk-in Closet
  - U3 Bathroom
- V Guest Bathroom
- W Stairs to Moonlight Table