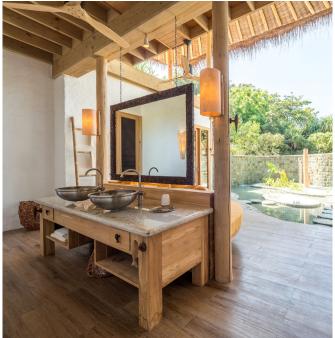

Step from the ground floor master suite and guest bedroom straight into the pool that wraps gracefully around the front of the villa. Shower and bathe beneath the open skies in the two outdoor bathrooms. Spend lazy days on plush daybeds, indulge with time spent in the steam room and sauna or spend some quiet time in the library. Gather together for a meal around inside dining table beneath the roots of trees or take your dining experience outdoors to one of the two sunken seating areas.

## The Details

- Moonlight Table, a viewing tower 11 metres off the ground
- Water Slide
- Two Outdoor Bathrooms
- TV Lounge
- Gym
- Library
- Fresh Water Swimming Pools
- Dining Room
- Sauna and Steam Room
- Guest Toilet
- Open Plan Kitchen Connecting to the Living Room
- Minibar with Espresso Machine and Wine Fridge
- Sunken Outdoor Dining Area Covered
- Sunken Outdoor Dining Area Uncovered
- Snooker Table and Football Table
- Outdoor Deck, Daybeds, and Sun Loungers
- Mr./Ms. Friday (butler) service
- Flat Screen TV
- Sound System with Extensive Movie and Music Selection
- Bicycles or Tricycles for Every Guest
- In-Villa Safe, Air Conditioning, and Fans
- WiFi