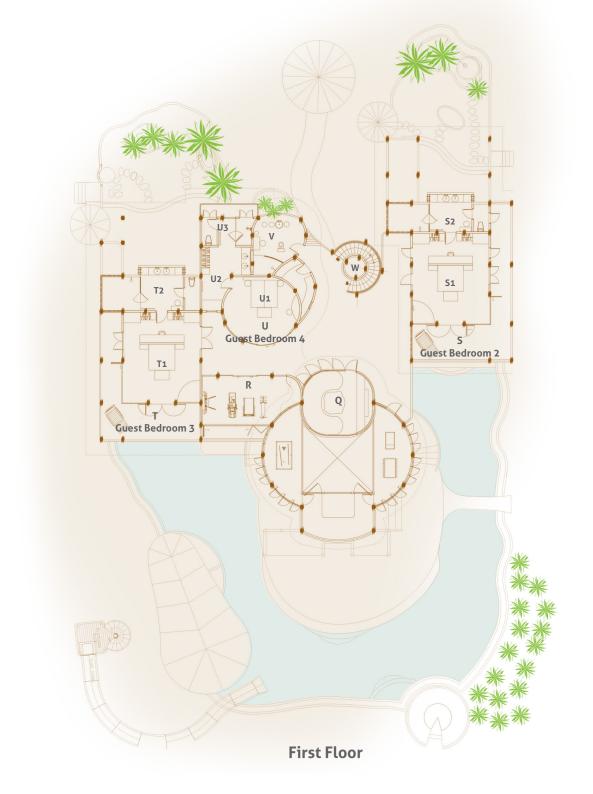

- Q TV Lounge
- R Gym
- S Guest Bedroom 2
  - S1 Bedroom
  - S2 Bathroom
- Guest Bedroom 3
  - T1 Bedroom
  - T2 Bathroom
- U Guest Bedroom 4
  - U1 Bedroom
  - U2 Walk-in Closet
  - U3 Bathroom
- V Guest Bathroom
- W Stairs to Moonlight Table