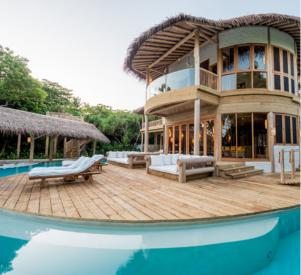

Step from the ground floor master suite and guest bedroom straight into the pool that wraps gracefully around the front of the villa. Shower and bathe beneath the open skies in the two outdoor bathrooms. Spend lazy days on plush daybeds, indulge with time spent in the steam room and sauna or spend some quiet time in the library. Gather together for a meal around inside dining table beneath the roots of trees or take your dining experience outdoors to one of the two sunken seating areas.

## The Details

- Moonlight Table, a viewing tower 11 metres off the ground
- Water Slide
- Two Outdoor Bathrooms
- TV Lounge
- Gym
- Library
- Fresh Water Swimming Pools
- Dining Room
- Sauna and Steam Room
- Guest Toilet
- Open Plan Kitchen Connecting to the Living Room
- Minibar with Espresso Machine and Wine Fridge
- Sunken Outdoor Dining Area Covered
- Sunken Outdoor Dining Area Uncovered
- Snooker Table and Football Table
- Outdoor Deck, Daybeds, and Sun Loungers
- Mr./Ms. Friday (butler) service
- Flat Screen TV
- Sound System with Extensive Movie and Music Selection
- Bicycles or Tricycles for Every Guest
- In-Villa Safe, Air Conditioning, and Fans
- WiFi