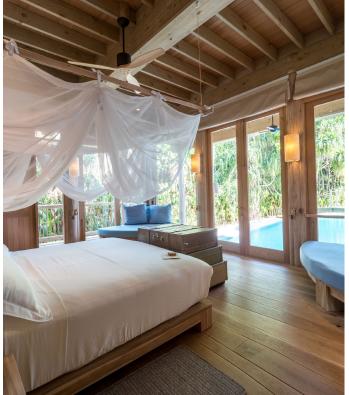

Villa 37

Five bedrooms

Total area 1,823 sqm./ 19,623 sq.ft. | Max Occupancy – eight adults and four children or ten adults

Unwind amidst tropical living spaces just steps away from the white sandy beach on the sunrise side of the island. Villa 37's highlight is the Moonlight Table, that rises above the roof and is the highest point on the island. This is the place to taking your dining experience to new, panoramic heights for picturesque views of the Maldives' sunrises and sunsets.

Step from the ground floor master suite and guest bedroom straight into the pool that wraps gracefully around the front of the villa. Shower and bathe beneath the open skies in the two outdoor bathrooms. Spend lazy days on plush daybeds, indulge with time spent in the steam room and sauna or spend some quiet time in the library. Gather together for a meal around inside dining table beneath the roots of trees or take your dining experience outdoors to one of the two sunken seating areas.

On the first floor three more guest bedrooms with ensuite bathrooms and dressing rooms await. Enjoy your favourite films in the TV room, challenge each other to games of pool and foosball, or work on your fitness in the personal gym.