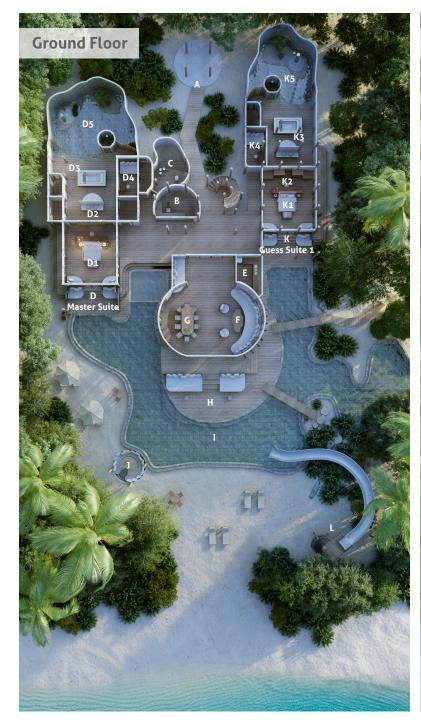

- A Entrance
- B Study Room
- C Toilet

## D Master Suite

- D1 Bedroom
- D2 Walk-in closet
- D3 Bathroom
- D4 Dressing Room
- D5 Outdoor Bathroom
- E Kitchen
- F Living Area
- G Dining Area
- H Pool Deck
- Pool
- J Sunken Seating
- K Guest Suite 1
  - K1 Bedroom
  - K2 Walk-in closet
  - K3 Bathroom
  - K4 Dressing Room
  - K5 Outdoor Bathroom
- L Water Slide
- M TV Lounge
- N Balcony
- O Gym
- P Toilet
- Q Guest Suite 2
  - Q1 Balcony with Bathtub
  - Q2 Bedroom
  - Q3 Dressing Room
  - Q4 Bathroom