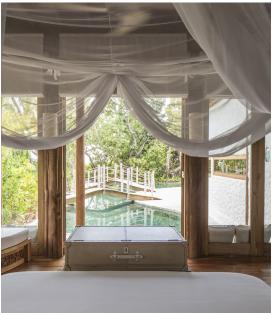

## All the luxurious details

- Two bedrooms with king size or twin-size beds with en suite outdoor and indoor bathroom, a dressing room and a walk-in closet
- One guest bedroom with en suite bathroom, dressing room and a balcony with its own bathtub
- Option to connect Villa 42 for a combined nine bedroom villa
- Dining area
- Living room
- Water Silde
- Private study room
- Kitchenette and ample storage room space
- Fitness room
- Swimming pool and sunken sala with roof
- Two open-air garden bathrooms with bathtub, shower and a double sink unit with large hanging mirror
- Private outside sitting area with sun loungers
- DVD player and Bose Hi-fi system with docking station for personal iPods
- Bicycles are provided for all villas
- Wi-Fi connection is provided in villa on request
- Mr./Ms. Friday (Butler) service for all villas
- IDD telephones