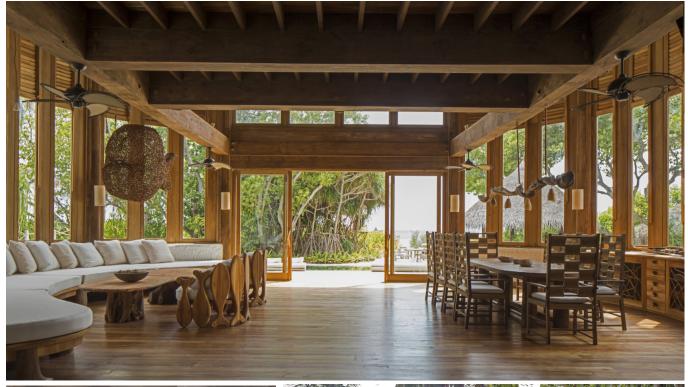

## All the luxurious details

- Two bedrooms with king size or twin-size beds with en suite outdoor and indoor bathroom, a dressing room and a walk-in closet
- One guest bedroom with en suite bathroom, dressing room and a balcony with its own bathtub
- Option to connect Villa 42 for a combined nine bedroom villa
- Dining area
- Living room
- Water Silde
- Private study room
- Kitchenette and ample storage room space
- Fitness room
- Swimming pool and sunken sala with roof
- Two open-air garden bathrooms with bathtub, shower and a double sink unit with large hanging mirror
- Private outside sitting area with sun loungers
- DVD player and Bose Hi-fi system with docking station for personal iPods
- Bicycles are provided for all villas
- Wi-Fi connection is provided in villa on request
- Mr./Ms. Friday (Butler) service for all villas
- IDD telephones