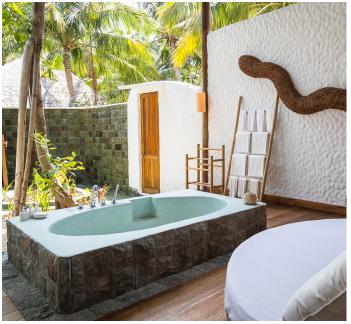

## All the luxurious details

- Two bedrooms with king size or twin-size beds with en suite outdoor and indoor bathroom, a dressing room and a walk-in closet
- One guest bedroom with en suite bathroom, dressing room and a balcony with its own bathtub
- Option to connect Villa 42 for a combined nine bedroom villa
- Dining area
- Living room
- Water Silde
- Private study room
- Kitchenette and ample storage room space
- Fitness room
- Swimming pool and sunken sala with roof
- Two open-air garden bathrooms with bathtub, shower and a double sink unit with large hanging mirror
- Private outside sitting area with sun loungers
- DVD player and Bose Hi-fi system with docking station for personal iPods
- Bicycles are provided for all villas
- Wi-Fi connection is provided in villa on request
- Mr./Ms. Friday (Butler) service for all villas
- IDD telephones

## D Master Suite

- D1 Bedroom
- D2 Walk-in closet
- D3 Bathroom
- D4 Dressing Room
- D5 Outdoor Bathroom
- E Kitchen
- F Living Area
- G Dining Area
- H Pool Deck
- Pool
- J Sunken Seating
- K Guest Suite 1
  - K1 Bedroom
  - K2 Walk-in closet
  - K3 Bathroom
  - K4 Dressing Room
  - K5 Outdoor Bathroom
- L Water Slide
- M TV Lounge
- N Balcony
- O Gym
- P Toilet
- Q Guest Suite 2
  - Q1 Balcony with Bathtub
  - Q2 Bedroom
  - Q3 Dressing Room
  - Q4 Bathroom