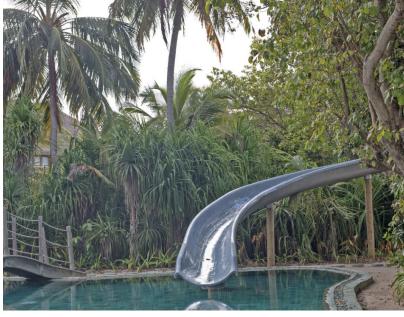

Villa 41

Three bedrooms

Total area 1,680 sqm. / 18,083 sq.ft. | Max Occupancy – six adults and four children

The two ground floor bedrooms have their own large open-air bathrooms, both with waterfalls, while the Master Bedroom comes with its own steam facilities. Take a dip in your plunge pool or swimming pool with its very own water slide, complete with a stretch of beach. Enjoy evenings underneath the starry night sky, while lazy afternoons can be spent in the TV lounge. You are steps away from the island's most vibrant snorkelling spots and soft, warm sands.

This villa can be connected to Villa 42 to make a nine bedroom villa. This villa now has a water slide.

## All the luxurious details

- Two bedrooms with king size or twin-size beds with en suite outdoor and indoor bathroom, a dressing room and a walk-in closet
- One guest bedroom with en suite bathroom, dressing room and a balcony with its own bathtub
- Option to connect Villa 42 for a combined nine bedroom villa
- Dining area
- Living room
- Water Silde
- Private study room
- Kitchenette and ample storage room space
- Fitness room
- Swimming pool and sunken sala with roof
- Two open-air garden bathrooms with bathtub, shower and a double sink unit with large hanging mirror
- Private outside sitting area with sun loungers
- DVD player and Bose Hi-fi system with docking station for personal iPods
- Bicycles are provided for all villas
- Wi-Fi connection is provided in villa on request
- Mr./Ms. Friday (Butler) service for all villas
- IDD telephones