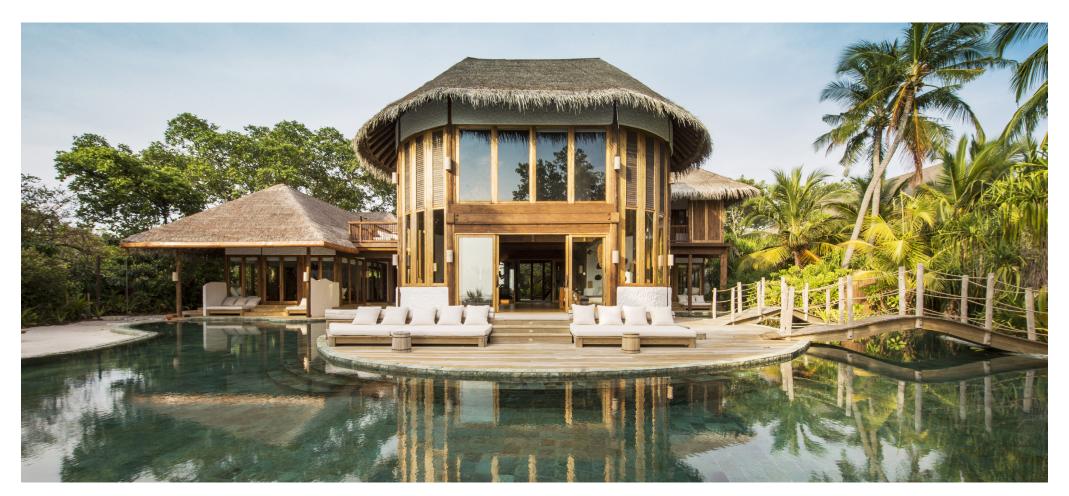

Villa 41

Three bedrooms

Total area 1,680 sqm. / 18,083 sq.ft. | Max Occupancy – six adults and four children

The two ground floor bedrooms have their own large open-air bathrooms, both with waterfalls, while the Master Bedroom comes with its own steam facilities. Take a dip in your plunge pool or swimming pool with its very own water slide, complete with a stretch of beach. Enjoy evenings underneath the starry night sky, while lazy afternoons can be spent in the TV lounge. You are steps away from the island's most vibrant snorkelling spots and soft, warm sands.

This villa can be connected to Villa 42 to make a nine bedroom villa. This villa now has a water slide.

## All the luxurious details

- Two bedrooms with king size or twin-size beds with en suite outdoor and indoor bathroom, a dressing room and a walk-in closet
- One guest bedroom with en suite bathroom, dressing room and a balcony with its own bathtub
- Option to connect Villa 42 for a combined nine bedroom villa
- Dining area
- Living room
- Water Silde
- Private study room
- Kitchenette and ample storage room space
- Fitness room
- Swimming pool and sunken sala with roof
- Two open-air garden bathrooms with bathtub, shower and a double sink unit with large hanging mirror
- Private outside sitting area with sun loungers
- DVD player and Bose Hi-fi system with docking station for personal iPods
- Bicycles are provided for all villas
- Wi-Fi connection is provided in villa on request
- Mr./Ms. Friday (Butler) service for all villas
- IDD telephones