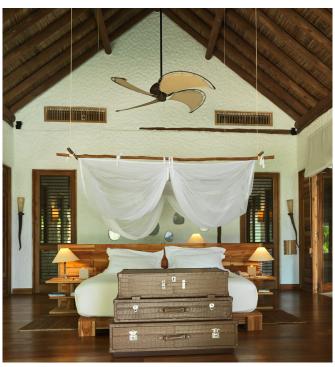

Villa 41

Three bedrooms

Total area 1,680 sqm. / 18,083 sq.ft. | Max Occupancy – six adults and four children

The two ground floor bedrooms have their own large open-air bathrooms, both with waterfalls, while the Master Bedroom comes with its own steam facilities. Take a dip in your plunge pool or swimming pool with its very own water slide, complete with a stretch of beach. Enjoy evenings underneath the starry night sky, while lazy afternoons can be spent in the TV lounge. You are steps away from the island's most vibrant snorkelling spots and soft, warm sands.

## D Master Suite

- D1 Bedroom
- D2 Walk-in closet
- D3 Bathroom
- D4 Dressing Room
- D5 Outdoor Bathroom
- E Kitchen
- F Living Area
- G Dining Area
- H Pool Deck
- Pool
- J Sunken Seating
- K Guest Suite 1
  - K1 Bedroom
  - K2 Walk-in closet
  - K3 Bathroom
  - K4 Dressing Room
  - K5 Outdoor Bathroom
- L Water Slide
- M TV Lounge
- N Balcony
- O Gym
- P Toilet
- Q Guest Suite 2
  - Q1 Balcony with Bathtub
  - Q2 Bedroom
  - Q3 Dressing Room
  - Q4 Bathroom