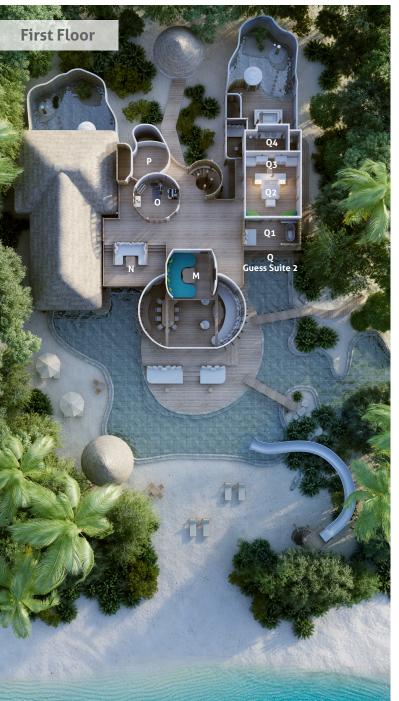

## D Master Suite

- D1 Bedroom
- D2 Walk-in closet
- D3 Bathroom
- D4 Dressing Room
- D5 Outdoor Bathroom
- E Kitchen
- F Living Area
- G Dining Area
- H Pool Deck
- Pool
- J Sunken Seating
- K Guest Suite 1
  - K1 Bedroom
  - K2 Walk-in closet
  - K3 Bathroom
  - K4 Dressing Room
  - K5 Outdoor Bathroom
- L Water Slide
- M TV Lounge
- N Balcony
- O Gym
- P Toilet
- Q Guest Suite 2
  - Q1 Balcony with Bathtub
  - Q2 Bedroom
  - Q3 Dressing Room
  - Q4 Bathroom