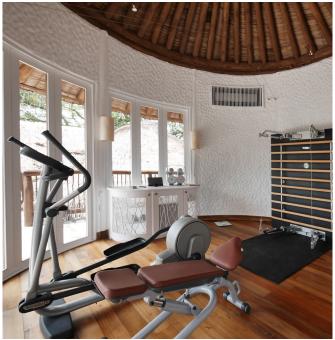

## All the luxurious details

- Two bedrooms with king size or twin-size beds with en suite outdoor and indoor bathroom, a dressing room and a walk-in closet
- One guest bedroom with en suite bathroom, dressing room and a balcony with its own bathtub
- Option to connect Villa 42 for a combined nine bedroom villa
- Dining area
- Living room
- Water Silde
- Private study room
- Kitchenette and ample storage room space
- Fitness room
- Swimming pool and sunken sala with roof
- Two open-air garden bathrooms with bathtub, shower and a double sink unit with large hanging mirror
- Private outside sitting area with sun loungers
- DVD player and Bose Hi-fi system with docking station for personal iPods
- Bicycles are provided for all villas
- Wi-Fi connection is provided in villa on request
- Mr./Ms. Friday (Butler) service for all villas
- IDD telephones

## D Master Suite

- D1 Bedroom
- D2 Walk-in closet
- D3 Bathroom
- D4 Dressing Room
- D5 Outdoor Bathroom
- E Kitchen
- F Living Area
- G Dining Area
- H Pool Deck
- Pool
- J Sunken Seating
- K Guest Suite 1
  - K1 Bedroom
  - K2 Walk-in closet
  - K3 Bathroom
  - K4 Dressing Room
  - K5 Outdoor Bathroom
- L Water Slide
- M TV Lounge
- N Balcony
- O Gym
- P Toilet
- Q Guest Suite 2
  - Q1 Balcony with Bathtub
  - Q2 Bedroom
  - Q3 Dressing Room
  - Q4 Bathroom