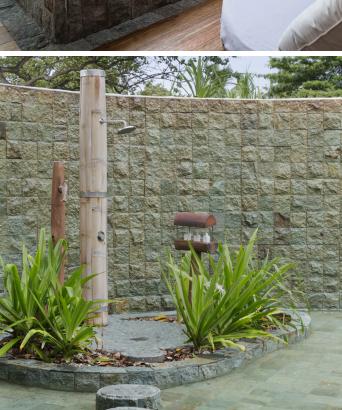

## All the luxurious details

- Two bedrooms with king size or twin-size beds with en suite outdoor and indoor bathroom, a dressing room and a walk-in closet
- One guest bedroom with en suite bathroom, dressing room and a balcony with its own bathtub
- Option to connect Villa 42 for a combined nine bedroom villa
- Dining area
- Living room
- Water Silde
- Private study room
- Kitchenette and ample storage room space
- Fitness room
- Swimming pool and sunken sala with roof
- Two open-air garden bathrooms with bathtub, shower and a double sink unit with large hanging mirror
- Private outside sitting area with sun loungers
- DVD player and Bose Hi-fi system with docking station for personal iPods
- Bicycles are provided for all villas
- Wi-Fi connection is provided in villa on request
- Mr./Ms. Friday (Butler) service for all villas
- IDD telephones

## D Master Suite

- D1 Bedroom
- D2 Walk-in closet
- D3 Bathroom
- D4 Dressing Room
- D5 Outdoor Bathroom
- E Kitchen
- F Living Area
- G Dining Area
- H Pool Deck
- Pool
- J Sunken Seating
- K Guest Suite 1
  - K1 Bedroom
  - K2 Walk-in closet
  - K3 Bathroom
  - K4 Dressing Room
  - K5 Outdoor Bathroom
- L Water Slide
- M TV Lounge
- N Balcony
- O Gym
- P Toilet
- Q Guest Suite 2
  - Q1 Balcony with Bathtub
  - Q2 Bedroom
  - Q3 Dressing Room
  - Q4 Bathroom