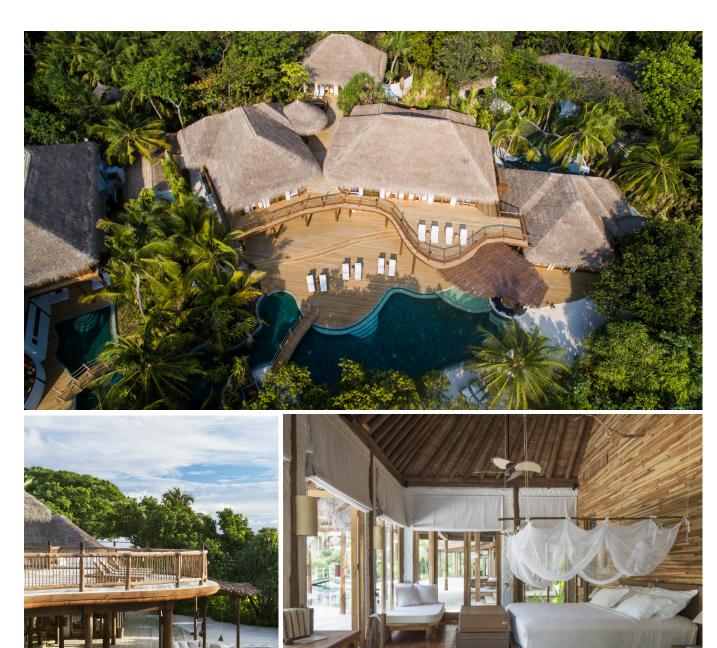

## Villa 42

Six bedrooms Total area 2,250 sqm. / 24,219 sq.ft. | Max Occupancy – twelve adults and four children

Space to unwind amid tropical island surrounds. The private residence's ground floor bedrooms come with outdoor bathrooms with waterfalls. The generous Master Bedroom is ideal for quieter moments or indulging in your personal steam room. Unwind in the villa's sauna or splash down into your swimming pool via the water slide. Sip on vintages from your wine vault as you watch the sunset on the upstairs decks or in your spacious lounge complete with TV. The sunken dining area and large sofas are ideal for intimate gatherings.

## The details

- Master bedroom with attached circular daybed with roof
- Five additional guest bedrooms, including two connecting bedrooms
- Two rooms with outdoor garden bathroom with bathtub, shower and a double sink unit with large hanging mirror
- Dining area attached to the living room
- Open-plan kitchen with its own wine cellar
- TV lounge
- Spa suite with treatment room, outdoor and indoor bathroom, sauna and steam room
- Fitness room
- Private pool with water slide and sunken sala with roof
- Children's swimming pool and plunge pool
- Private outside sitting area with sun loungers and direct access to beach
- Mr. or Ms. Friday (butler) service
- Flat screen TV and sound system with extensive movie and music selection
- Bicycles or tricycles for every guest
- In-villa safe, air conditioning and fans
- Option to connect Villa 41 for a combined nine bedroom villa

- G Pool Deck
- H Pool
- I Children's Pool
- ] Master Suite
  - J1 Bedroom
  - J2 Daybed
  - J3 Walk-in closet
  - J4 Bathroom
  - J5 Dressing Room
  - J6 Outdoor Bathroom
- K Water Slide

For reservation please contact: T: +91 124 4511000 E: reservations@soneva.com www.soneva.com