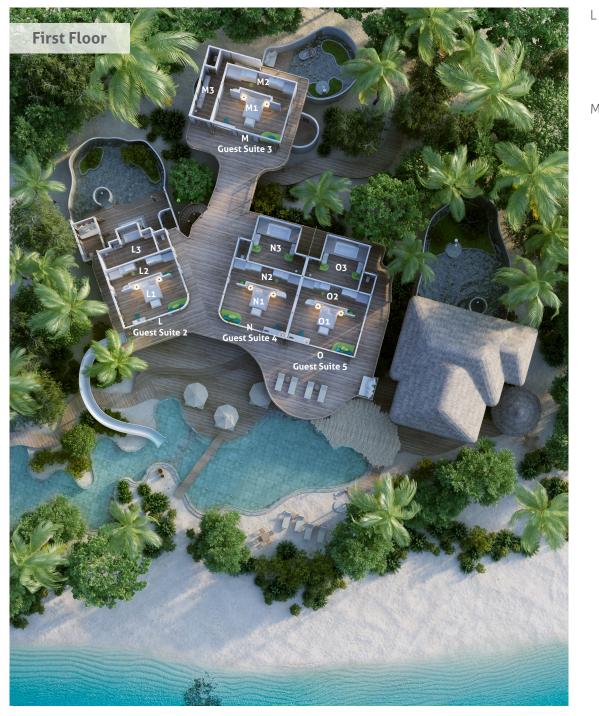

- Guest Suite 2
  - L1 Bedroom
  - L2 Dressing Room
  - L3 Bathroom
- M Guest Suite 3
  - M1 Bedroom M2 Dressing Room M3 Bathroom

- N **Guest Suite 4** N1 Bedroom
  - N2 Dressing Room
  - N3 Bathroom
- O Guest Suite 5
  - O1 Bedroom O2 Dressing Room O3 Bathroom