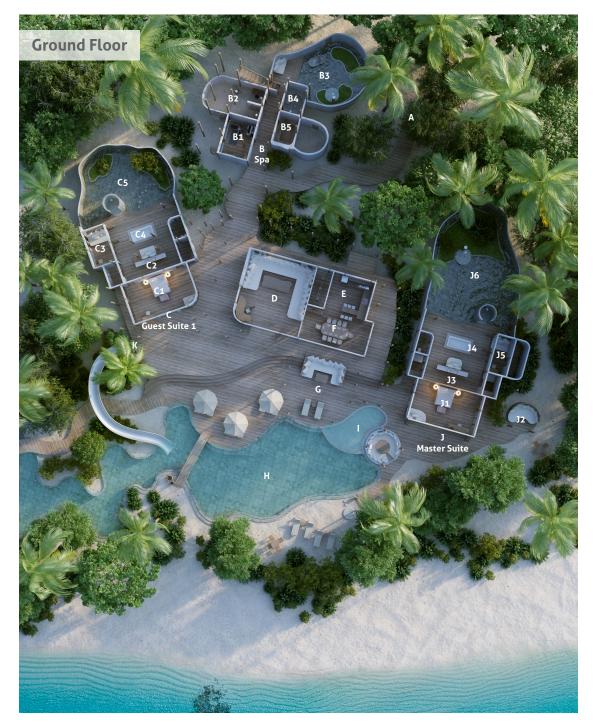

- A Entrance
- B Spa
  - B1 Gym
  - B2 Bathroom
  - B3 Outdoor Bathroom
  - B4 Steam Room
  - B5 Sauna
- C Guest Suite 1
  - C1 Bedroom
  - C2 Walk-in closet
  - C3 Dressing Room
  - C4 Bathroom
  - C5 Outdoor Bathroom
- D Living Room
- E Kitchen
- F Dining Area

- G Pool Deck
- H Pool
- I Children's Pool
- ] Master Suite
  - J1 Bedroom
  - J2 Daybed
  - J3 Walk-in closet
  - J4 Bathroom
  - J5 Dressing Room
  - J6 Outdoor Bathroom
- K Water Slide

For reservation please contact: T: +91 124 4511000 E: reservations@soneva.com www.soneva.com