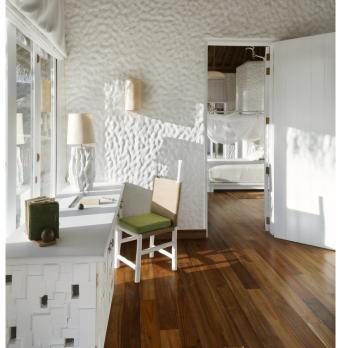

## Villa 42

Six bedrooms Total area 2,250 sqm. / 24,219 sq.ft. | Max Occupancy – twelve adults and four children

Space to unwind amid tropical island surrounds. The private residence's ground floor bedrooms come with outdoor bathrooms with waterfalls. The generous Master Bedroom is ideal for quieter moments or indulging in your personal steam room. Unwind in the villa's sauna or splash down into your swimming pool via the water slide. Sip on vintages from your wine vault as you watch the sunset on the upstairs decks or in your spacious lounge complete with TV. The sunken dining area and large sofas are ideal for intimate gatherings.

## The details

- Master bedroom with attached circular daybed with roof
- Five additional guest bedrooms, including two connecting bedrooms
- Two rooms with outdoor garden bathroom with bathtub, shower and a double sink unit with large hanging mirror
- Dining area attached to the living room
- Open-plan kitchen with its own wine cellar
- TV lounge
- Spa suite with treatment room, outdoor and indoor bathroom, sauna and steam room
- Fitness room
- Private pool with water slide and sunken sala with roof
- Children's swimming pool and plunge pool
- Private outside sitting area with sun loungers and direct access to beach
- Mr. or Ms. Friday (butler) service
- Flat screen TV and sound system with extensive movie and music selection
- Bicycles or tricycles for every guest
- In-villa safe, air conditioning and fans
- Option to connect Villa 41 for a combined nine bedroom villa