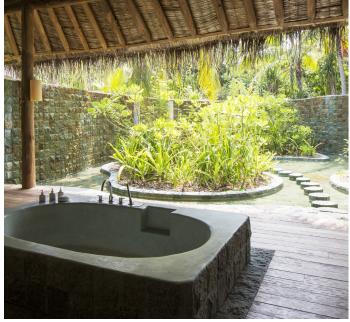

## Villa 42

Six bedrooms Total area 2,250 sqm. / 24,219 sq.ft. | Max Occupancy – twelve adults and four children

Space to unwind amid tropical island surrounds. The private residence's ground floor bedrooms come with outdoor bathrooms with waterfalls. The generous Master Bedroom is ideal for quieter moments or indulging in your personal steam room. Unwind in the villa's sauna or splash down into your swimming pool via the water slide. Sip on vintages from your wine vault as you watch the sunset on the upstairs decks or in your spacious lounge complete with TV. The sunken dining area and large sofas are ideal for intimate gatherings.

## The details

- Master bedroom with attached circular daybed with roof
- Five additional guest bedrooms, including two connecting bedrooms
- Two rooms with outdoor garden bathroom with bathtub, shower and a double sink unit with large hanging mirror
- Dining area attached to the living room
- Open-plan kitchen with its own wine cellar
- TV lounge
- Spa suite with treatment room, outdoor and indoor bathroom, sauna and steam room
- Fitness room
- Private pool with water slide and sunken sala with roof
- Children's swimming pool and plunge pool
- Private outside sitting area with sun loungers and direct access to beach
- Mr. or Ms. Friday (butler) service
- Flat screen TV and sound system with extensive movie and music selection
- Bicycles or tricycles for every guest
- In-villa safe, air conditioning and fans
- Option to connect Villa 41 for a combined nine bedroom villa