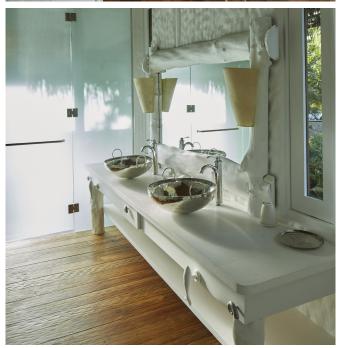

## The details

- Master bedroom with attached circular daybed with roof
- Five additional guest bedrooms, including two connecting bedrooms
- Two rooms with outdoor garden bathroom with bathtub, shower and a double sink unit with large hanging mirror
- Dining area attached to the living room
- Open-plan kitchen with its own wine cellar
- TV lounge
- Spa suite with treatment room, outdoor and indoor bathroom, sauna and steam room
- Fitness room
- Private pool with water slide and sunken sala with roof
- Children's swimming pool and plunge pool
- Private outside sitting area with sun loungers and direct access to beach
- Mr. or Ms. Friday (butler) service
- Flat screen TV and sound system with extensive movie and music selection
- Bicycles or tricycles for every guest
- In-villa safe, air conditioning and fans
- Option to connect Villa 41 for a combined nine bedroom villa