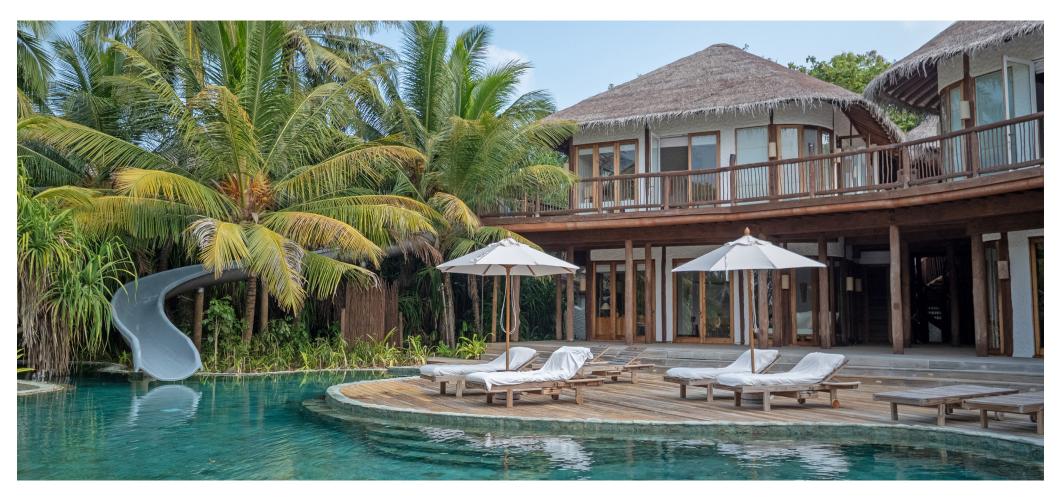

## Villa 42

Six bedrooms Total area 2,250 sqm. / 24,219 sq.ft. | Max Occupancy – twelve adults and four children

Space to unwind amid tropical island surrounds. The private residence's ground floor bedrooms come with outdoor bathrooms with waterfalls. The generous Master Bedroom is ideal for quieter moments or indulging in your personal steam room. Unwind in the villa's sauna or splash down into your swimming pool via the water slide. Sip on vintages from your wine vault as you watch the sunset on the upstairs decks or in your spacious lounge complete with TV. The sunken dining area and large sofas are ideal for intimate gatherings.

This villa can be combined with Villa 41 to create a nine bedroom villa. This villa now has a water slide.

## The details

- Master bedroom with attached circular daybed with roof
- Five additional guest bedrooms, including two connecting bedrooms
- Two rooms with outdoor garden bathroom with bathtub, shower and a double sink unit with large hanging mirror
- Dining area attached to the living room
- Open-plan kitchen with its own wine cellar
- TV lounge
- Spa suite with treatment room, outdoor and indoor bathroom, sauna and steam room
- Fitness room
- Private pool with water slide and sunken sala with roof
- Children's swimming pool and plunge pool
- Private outside sitting area with sun loungers and direct access to beach
- Mr. or Ms. Friday (butler) service
- Flat screen TV and sound system with extensive movie and music selection
- Bicycles or tricycles for every guest
- In-villa safe, air conditioning and fans
- Option to connect Villa 41 for a combined nine bedroom villa

- G Pool Deck
- H Pool
- I Children's Pool
- ] Master Suite
  - J1 Bedroom
  - J2 Daybed
  - J3 Walk-in closet
  - J4 Bathroom
  - J5 Dressing Room
  - J6 Outdoor Bathroom
- K Water Slide

For reservation please contact: T: +91 124 4511000 E: reservations@soneva.com www.soneva.com