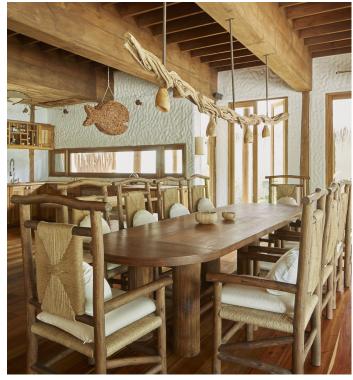

## Villa 42

Six bedrooms Total area 2,250 sqm. / 24,219 sq.ft. | Max Occupancy – twelve adults and four children

Space to unwind amid tropical island surrounds. The private residence's ground floor bedrooms come with outdoor bathrooms with waterfalls. The generous Master Bedroom is ideal for quieter moments or indulging in your personal steam room. Unwind in the villa's sauna or splash down into your swimming pool via the water slide. Sip on vintages from your wine vault as you watch the sunset on the upstairs decks or in your spacious lounge complete with TV. The sunken dining area and large sofas are ideal for intimate gatherings.

## The details

- Master bedroom with attached circular daybed with roof
- Five additional guest bedrooms, including two connecting bedrooms
- Two rooms with outdoor garden bathroom with bathtub, shower and a double sink unit with large hanging mirror
- Dining area attached to the living room
- Open-plan kitchen with its own wine cellar
- TV lounge
- Spa suite with treatment room, outdoor and indoor bathroom, sauna and steam room
- Fitness room
- Private pool with water slide and sunken sala with roof
- Children's swimming pool and plunge pool
- Private outside sitting area with sun loungers and direct access to beach
- Mr. or Ms. Friday (butler) service
- Flat screen TV and sound system with extensive movie and music selection
- Bicycles or tricycles for every guest
- In-villa safe, air conditioning and fans
- Option to connect Villa 41 for a combined nine bedroom villa