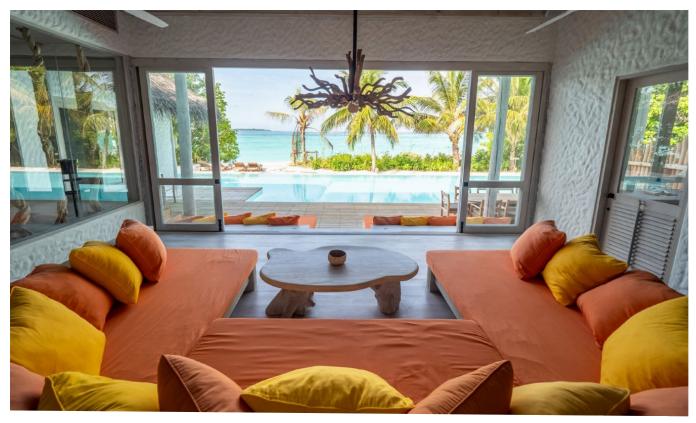

The three-bedroom escape is a luxurious playground of bamboo and other sustainable woods under a traditional thatched roof. Explore dramatic indoor living areas and tropical open living spaces, romantic terraces, scenic decks, idyllic walkways and a huge private seaside swimming pool.

## All the luxurious details

- Beach front villa with foyer entrance
- Three spacious bedrooms with king size beds
- Two open-air garden bathrooms with bathtub, outdoor shower and steam room
- Guest bathroom with shower
- Expansive indoor and outdoor living areas
- Extensive balcony on top floor with ocean views
- 235 sqm private swimming pool complete with outdoor dining area in front of the living room and outdoor daybeds
- A wine fridge
- Leisure room with full size snooker table
- Overhead fan, air conditioning, extensive mini bar and personal safe
- DVD player and Bose Hi-fi system with docking station for personal iPods
- Bicycles are provided for all villas
- Wi-Fi connection is provided in villa on request
- Mr./Ms. Friday (Butler) service for all villas
- IDD telephones