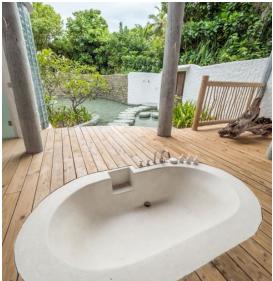

## All the luxurious details

- Beach front villa with foyer entrance
- Three spacious bedrooms with king size beds
- Two open-air garden bathrooms with bathtub, outdoor shower and steam room
- Guest bathroom with shower
- Expansive indoor and outdoor living areas
- Extensive balcony on top floor with ocean views
- 235 sqm private swimming pool complete with outdoor dining area in front of the living room and outdoor daybeds
- A wine fridge
- Leisure room with full size snooker table
- Overhead fan, air conditioning, extensive mini bar and personal safe
- DVD player and Bose Hi-fi system with docking station for personal iPods
- Bicycles are provided for all villas
- Wi-Fi connection is provided in villa on request
- Mr./Ms. Friday (Butler) service for all villas
- IDD telephones

## H Guest Suite 1

- H1 Bedroom
- H2 Daybed
- H3 Walk-in Closet
- H4 Makeup Room
- H5 Outdoor Bathroom
- H6 Steam Shower
- H7 Outdoor Shower
- I Storage
- J Toilet

## K Master Suite

- K1 Bedroom
- K2 Daybed
- K3 Children's Bedroom
- K4 Study Area
- K5 Dressing Room
- K6 Outdoor Bathroom
- K7 Outdoor Shower
- K8 Steam Room

For reservation please contact: T: +91 124 4511000 E: reservations@soneva.com www.soneva.com