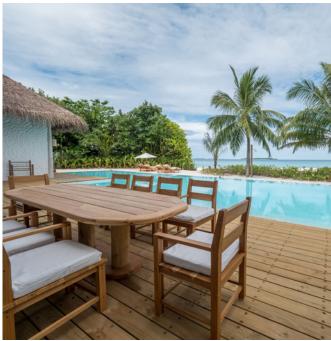

The three-bedroom escape is a luxurious playground of bamboo and other sustainable woods under a traditional thatched roof. Explore dramatic indoor living areas and tropical open living spaces, romantic terraces, scenic decks, idyllic walkways and a huge private seaside swimming pool.

## All the luxurious details

- Beach front villa with foyer entrance
- Three spacious bedrooms with king size beds
- Two open-air garden bathrooms with bathtub, outdoor shower and steam room
- Guest bathroom with shower
- Expansive indoor and outdoor living areas
- Extensive balcony on top floor with ocean views
- 235 sqm private swimming pool complete with outdoor dining area in front of the living room and outdoor daybeds
- A wine fridge
- Leisure room with full size snooker table
- Overhead fan, air conditioning, extensive mini bar and personal safe
- DVD player and Bose Hi-fi system with docking station for personal iPods
- Bicycles are provided for all villas
- Wi-Fi connection is provided in villa on request
- Mr./Ms. Friday (Butler) service for all villas
- IDD telephones