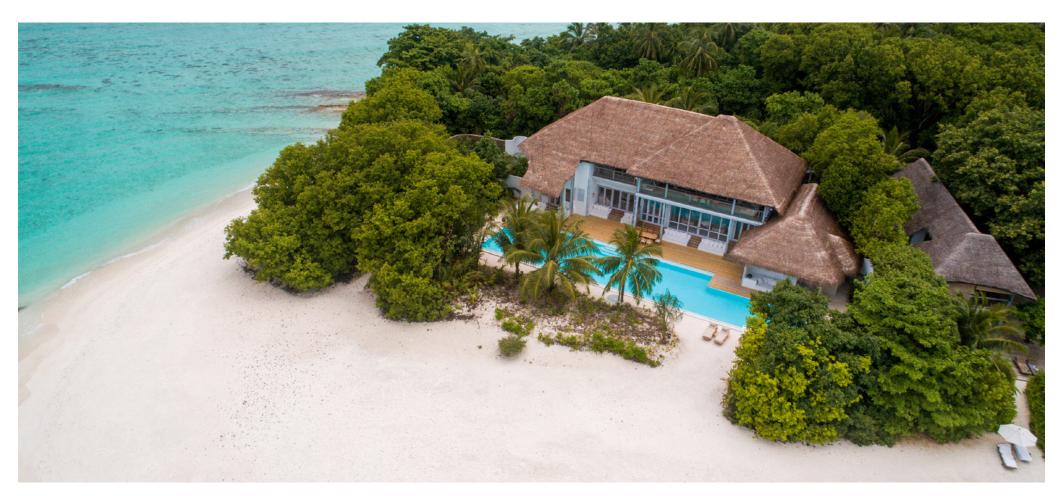

## Villa One

Three bedrooms

Total area 1,142 sqm. / 12,292 sq.ft. | Max Occupancy – sx adults and three children

The name reflects its premier status. When we saw this private point on our island, we knew it deserved one of Soneva Fushi's ultimate villas, and our guests share our passion. Villa One enjoys a legendary reputation amongst guests.

The three-bedroom escape is a luxurious playground of bamboo and other sustainable woods under a traditional thatched roof. Explore dramatic indoor living areas and tropical open living spaces, romantic terraces, scenic decks, idyllic walkways and a huge private seaside swimming pool.

## All the luxurious details

- Beach front villa with foyer entrance
- Three spacious bedrooms with king size beds
- Two open-air garden bathrooms with bathtub, outdoor shower and steam room
- Guest bathroom with shower
- Expansive indoor and outdoor living areas
- Extensive balcony on top floor with ocean views
- 235 sqm private swimming pool complete with outdoor dining area in front of the living room and outdoor daybeds
- A wine fridge
- Leisure room with full size snooker table
- Overhead fan, air conditioning, extensive mini bar and personal safe
- DVD player and Bose Hi-fi system with docking station for personal iPods
- Bicycles are provided for all villas
- Wi-Fi connection is provided in villa on request
- Mr./Ms. Friday (Butler) service for all villas
- IDD telephones