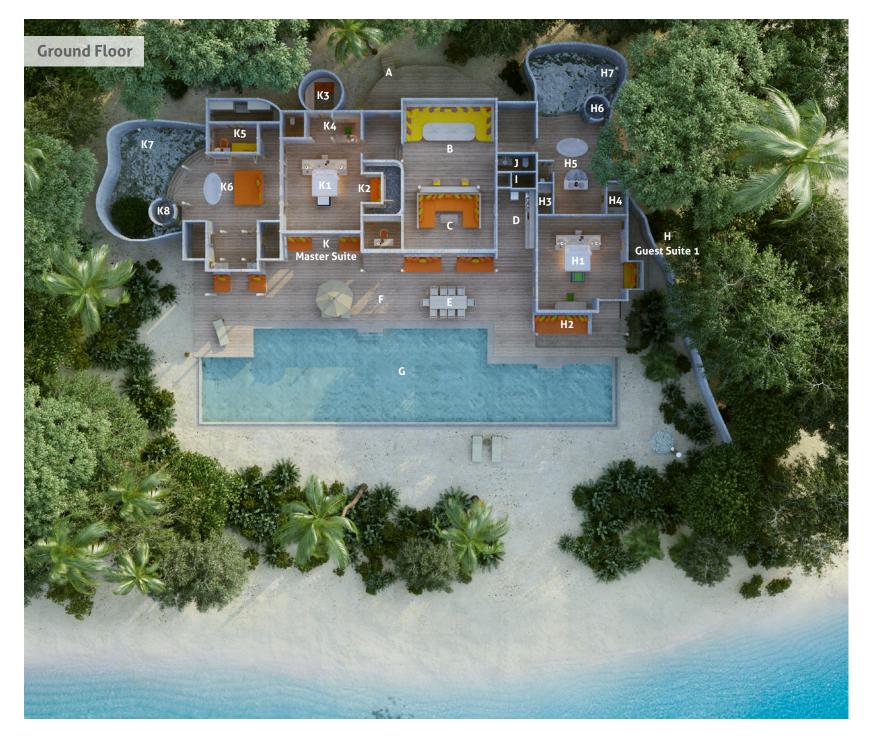

- A Entrance
- B Dining Area
- C Living Area
- D Kitchen
- E Outdoor Dining
- F Pool Deck
- G Pool

## H Guest Suite 1

- H1 Bedroom
- H2 Daybed
- H3 Walk-in Closet
- H4 Makeup Room
- H5 Outdoor Bathroom
- H6 Steam Shower
- H7 Outdoor Shower
- I Storage
- J Toilet

## K Master Suite

- K1 Bedroom
- K2 Daybed
- K3 Children's Bedroom
- K4 Study Area
- K5 Dressing Room
- K6 Outdoor Bathroom
- K7 Outdoor Shower
- K8 Steam Room

For reservation please contact: T: +91 124 4511000 E: reservations@soneva.com www.soneva.com