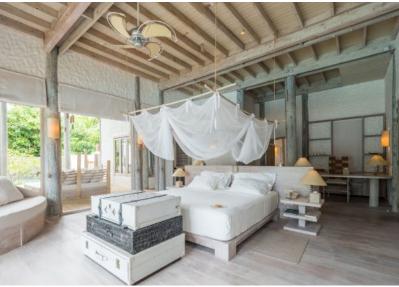

## All the luxurious details

- Beach front villa with foyer entrance
- Three spacious bedrooms with king size beds
- Two open-air garden bathrooms with bathtub, outdoor shower and steam room
- Guest bathroom with shower
- Expansive indoor and outdoor living areas
- Extensive balcony on top floor with ocean views
- 235 sqm private swimming pool complete with outdoor dining area in front of the living room and outdoor daybeds
- A wine fridge
- Leisure room with full size snooker table
- Overhead fan, air conditioning, extensive mini bar and personal safe
- DVD player and Bose Hi-fi system with docking station for personal iPods
- Bicycles are provided for all villas
- Wi-Fi connection is provided in villa on request
- Mr./Ms. Friday (Butler) service for all villas
- IDD telephones