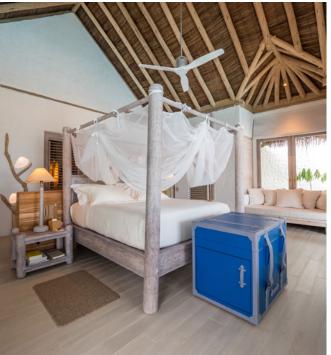

## All the luxurious details

- Beach front villa with foyer entrance
- Three spacious bedrooms with king size beds
- Two open-air garden bathrooms with bathtub, outdoor shower and steam room
- Guest bathroom with shower
- Expansive indoor and outdoor living areas
- Extensive balcony on top floor with ocean views
- 235 sqm private swimming pool complete with outdoor dining area in front of the living room and outdoor daybeds
- A wine fridge
- Leisure room with full size snooker table
- Overhead fan, air conditioning, extensive mini bar and personal safe
- DVD player and Bose Hi-fi system with docking station for personal iPods
- Bicycles are provided for all villas
- Wi-Fi connection is provided in villa on request
- Mr./Ms. Friday (Butler) service for all villas
- IDD telephones

## H Guest Suite 1

- H1 Bedroom
- H2 Daybed
- H3 Walk-in Closet
- H4 Makeup Room
- H5 Outdoor Bathroom
- H6 Steam Shower
- H7 Outdoor Shower
- I Storage
- J Toilet