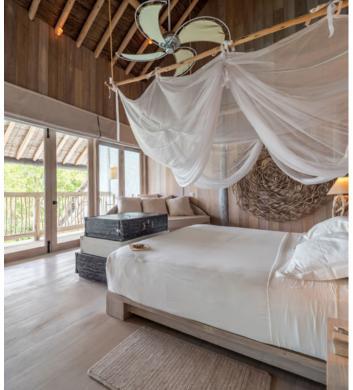

## All the luxurious details

- Beach front villa with foyer entrance
- Three spacious bedrooms with king size beds
- Two open-air garden bathrooms with bathtub, outdoor shower and steam room
- Guest bathroom with shower
- Expansive indoor and outdoor living areas
- Extensive balcony on top floor with ocean views
- 235 sqm private swimming pool complete with outdoor dining area in front of the living room and outdoor daybeds
- A wine fridge
- Leisure room with full size snooker table
- Overhead fan, air conditioning, extensive mini bar and personal safe
- DVD player and Bose Hi-fi system with docking station for personal iPods
- Bicycles are provided for all villas
- Wi-Fi connection is provided in villa on request
- Mr./Ms. Friday (Butler) service for all villas
- IDD telephones

## K Master Suite

- K1 Bedroom
- K2 Daybed
- K3 Children's Bedroom
- K4 Study Area
- K5 Dressing Room
- K6 Outdoor Bathroom
- K7 Outdoor Shower
- K8 Steam Room

For reservation please contact: T: +91 124 4511000 E: reservations@soneva.com www.soneva.com