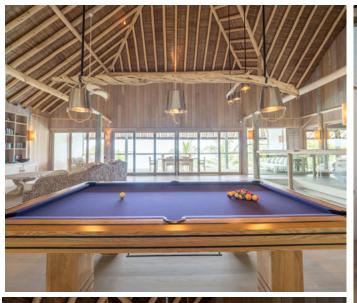

## All the luxurious details

- Beach front villa with foyer entrance
- Three spacious bedrooms with king size beds
- Two open-air garden bathrooms with bathtub, outdoor shower and steam room
- Guest bathroom with shower
- Expansive indoor and outdoor living areas
- Extensive balcony on top floor with ocean views
- 235 sqm private swimming pool complete with outdoor dining area in front of the living room and outdoor daybeds
- A wine fridge
- Leisure room with full size snooker table
- Overhead fan, air conditioning, extensive mini bar and personal safe
- DVD player and Bose Hi-fi system with docking station for personal iPods
- Bicycles are provided for all villas
- Wi-Fi connection is provided in villa on request
- Mr./Ms. Friday (Butler) service for all villas
- IDD telephones